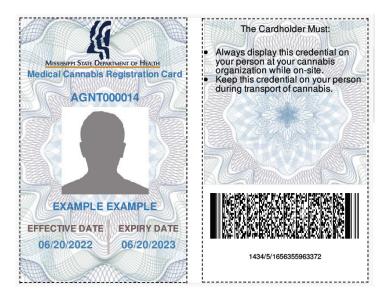

### Digital Cards and Business Licenses

To view and download and/or print your card, simply login to your License Dashboard on the left sidebar. Go to the far right and click on the green "Print Digital Card" button.

| Licen | ises     |                |                 |                 |                | 🛃 PRI    | NT DIGITAL CARD    |  |
|-------|----------|----------------|-----------------|-----------------|----------------|----------|--------------------|--|
|       | Status   | Application ID | Title           | License Type    | License Number | Expiry D | ate 🔨 Actions      |  |
| ۲     | Approved | 1434           | Example Example | New Work Permit | AGNT000014     | 06/20/2  | 2023               |  |
|       |          |                |                 | Page: 1 👻       | Rows per page: | 25 💌     | View License       |  |
|       |          |                |                 |                 |                |          | 🛓 Download License |  |

Then download license, will create a pdf file. You just print like any other pdf file. It does not open in the screen, for privacy reasons. It will download a pdf file that you can save/print/open.