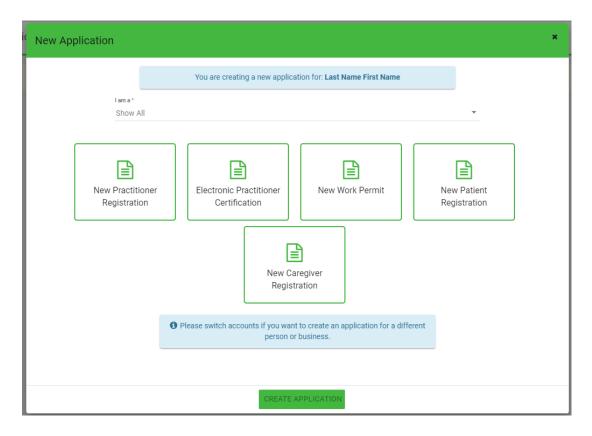

### Submit a New Application

To start a new application, click the Create New Application button in the center of the screen. If you are applying as an individual, click on the "I am a…" dropdown and select the option that best applies to you. You can also select "see all" to view all application types.

| New Application |                                                                                                 | × |
|-----------------|-------------------------------------------------------------------------------------------------|---|
|                 | You are creating a new application for: <b>Example Dispensary</b>                               |   |
|                 | New Business<br>License<br>License                                                              |   |
|                 | Please switch accounts if you want to create an application for a different person or business. |   |
|                 | CREATE APPLICATION                                                                              |   |

Next, choose the application type you'd like to create. Be sure to verify that you are working in the proper account by verifying the information in the blue box. Click Create Application to start the application.