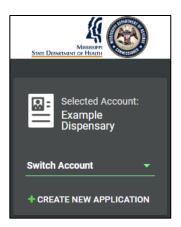

### Managing Multiple Accounts

In order to keep your applications organized, separate accounts are required to submit applications for a specific individual or business. For example, if you want to apply for your patient license and a business license, you will be required to maintain those applications in two separate accounts: one for you and one for the business.

The box in the upper left corner of the screen allows you to easily switch between accounts

To switch between accounts, click the drop down and select the desired account.