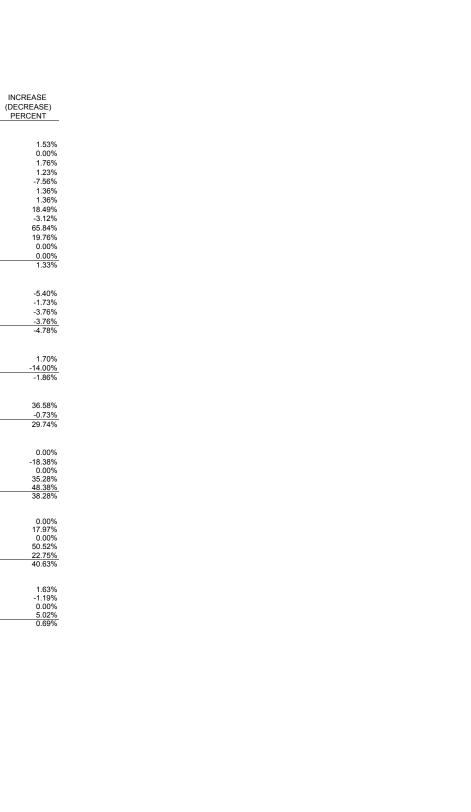

Note: Figures may not add due to computer rounding.

COMPARING JULY 1, 2002 - JUNE 30, 2003 COMPARING JULY 1, 2001 - JUNE 30, 2002

| COMPARING JULY 1, 2001 - JUNE 30, 2002      |                |               |                 |                 |                      |                  |
|---------------------------------------------|----------------|---------------|-----------------|-----------------|----------------------|------------------|
|                                             |                |               | 07-01-2002      | 07-01-2001      | INCREASE             | INCREASE         |
|                                             | March          | March         | to              | to              | (DECREASE)           | (DECREASE)       |
|                                             | 2003           | 2002          | 03-31-03        | 03-31-02        | ` AMOUNT ´           | PERCENT          |
| Sales Tax Transferred to:                   |                |               |                 |                 |                      |                  |
| General Fund                                | \$110,062,938  | \$113.915.268 | \$1,063,669,554 | \$1,047,684,818 | \$15.984.736         | 1.53%            |
| Public School Building Fund                 | 1,666,666      | 1,666,666     | 14,999,994      | 14,999,994      | \$15,984,736         | 0.00%            |
| Municipalities                              | 23,312,527     | 22,904,987    | 234,867,155     | 230,815,423     | 4,051,732            | 1.76%            |
| Motor Vehicle Rental Sales Tax              | 23,312,321     | 22,904,967    | 4.408.347       | 4.354.902       | 53.445               | 1.23%            |
| 4-Lane Construction Project                 | 170.914        | 228.168       | 2,772,237       | , ,             |                      | -7.56%           |
| School Ad Valorem                           | 3.649.067      | -, -          |                 | 2,998,966       | (226,729)            | 1.36%            |
|                                             |                | 3,761,109     | 35,253,157      | 34,779,183      | 473,974              | 1.36%            |
| Education Enhancement                       | 14,610,760     | 15,059,374    | 141,152,644     | 139,254,866     | 1,897,778            | 18.49%           |
| Mississippi Fair Commission                 | 1,131          | 1,040         | 123,172         | 103,951         | 19,221               | -3.12%           |
| Motor Vehicle Ad Valorem Tax Reduction Fund | 11,690,538     | 11,959,649    | 113,995,965     | 117,664,769     | (3,668,803)          | -3.12%<br>65.84% |
| Department of Agriculture                   | 128,051        | 120,982       | 1,218,270       | 734,602         | 483,668              |                  |
| Sales Tax (Telecomuncations 5.5%)           | 1,119,374      | 901,914       | 11,570,134      | 9,661,219       | 1,908,915            | 19.76%           |
| Airport Parking                             | 30,540         | 0             | 301,247         | 0               | 301,247              | 0.00%            |
| State Aid Road Fund                         | 250,000        | 250,000       | 2,250,000       | 2,250,000       | 0                    | 0.00%            |
| Total Sales Tax Transfers                   | \$166,692,504  | \$170,769,157 | \$1,626,581,877 | \$1,605,302,692 | \$21,279,185         | 1.33%            |
| Use Tax Transferred to:                     |                |               |                 |                 |                      |                  |
| General Fund                                | \$11,664,673   | \$13,308,104  | \$111,521,291   | \$117,886,408   | (\$6,365,117)        | -5.40%           |
| Motor Vehicle Ad Valorem Tag Reduction Fund | 1,978,710      | 2,024,128     | 18,154,751      | 18,474,565      | (319,814)            | -1.73%           |
| School Ad Valorem                           | 326,686        | 366,949       | 3,111,537       | 3,233,219       | (121,682)            | -3.76%           |
| Education Enhancement                       | 1,308,040      | 1,469,253     | 12,458,505      | 12,945,716      | (487,212)            | -3.76%           |
| Total Use Tax Transfers                     | \$15,278,108   | \$17,168,434  | \$145,246,083   | \$152,539,907   | (\$7,293,824)        | -4.78%           |
| Individual Income Tax Transferred to:       |                |               |                 |                 |                      |                  |
| General Fund                                | \$47,634,773   | \$40,013,970  | \$701,071,079   | \$689,326,804   | \$11,744,275         | 1.70%            |
| Refund Account                              | 40,000,000     | 44,000,000    | 173,800,000     | 202,100,000     | (28,300,000)         | -14.00%          |
| Total Individual Income Tax Transfers       | \$87,634,773   | \$84,013,970  | \$874,871,079   | \$891,426,804   | (\$16,555,725)       | -1.86%           |
| Occupation To Toronto and to                |                |               |                 |                 |                      |                  |
| Corporate Tax Transferred to:               | *** ***        |               | ****            | ****            |                      |                  |
| General Fund                                | \$96,420,016   | \$71,983,814  | \$222,524,239   | \$162,931,677   | \$59,592,562         | 36.58%           |
| Refund Account                              | 3,734,685      | 3,623,308     | 36,256,782      | 36,522,462      | (265,679)            | -0.73%           |
| Total Corporate Tax Transfers               | \$100,154,701  | \$75,607,122  | \$258,781,021   | \$199,454,138   | \$59,326,883         | 29.74%           |
| Oil Severance Tax Transferred to:           |                |               |                 |                 |                      |                  |
| General Fund                                | \$0            | \$0           | \$0             | \$0             | \$0                  | 0.00%            |
| State Owned Land                            | 0              | 0             | 221             | 271             | (50)                 | -18.38%          |
| Educational Trust Fund                      | 0              | 0             | 0               | 0               | 0                    | 0.00%            |
| Budget Contingency Fund                     | 1,491,439      | 1,218,336     | 12,142,891      | 8,975,860       | 3,167,031            | 35.28%           |
| Counties                                    | 559,885        | 254,669       | 3,953,857       | 2,664,637       | 1,289,220            | 48.38%           |
| Total Oil Severance Tax Transfers           | \$2,051,323    | \$1,473,005   | \$16,096,969    | \$11,640,768    | \$4,456,201          | 38.28%           |
| Gas Severance Tax Transferred to:           |                |               |                 |                 |                      |                  |
| General Fund                                | \$0            | \$0           | \$0             | \$0             | \$0                  | 0.00%            |
| State Owned Land                            | 0              | 0             | 79              | 67              | 12                   | 17.97%           |
| Educational Trust Fund                      | 0<br>1.550.607 | 0<br>555.551  | 9.621.214       | 0<br>6.392.104  | 0<br>3.229.109       | 0.00%<br>50.52%  |
| Budget Contingency Fund Counties            | 614.067        | 218,590       | 4,338,920       | 3.534.644       | 3,229,109<br>804.277 | 22.75%           |
| Total Gas Severance Tax Transfers           | \$2,164,674    | \$774,141     | \$13,960,213    | \$9,926,815     | \$4,033,398          | 40.63%           |
| Gaming Fees & Taxes Transferred to:         |                |               |                 |                 |                      |                  |
| General Fund                                | \$17,450,864   | \$14.215.425  | \$125,374,857   | \$123,368,291   | \$2,006,566          | 1.63%            |
| Gaming License & Taxes (Counties & Cities)  | 8,337,623      | 9,013,161     | 79,757,060      | 80,720,858      | (963,798)            | -1.19%           |
| Gaming Bond Sinking Fund                    | 3.000.000      | 3,000,000     | 27.000.000      | 27.000.000      | (303,730)            | 0.00%            |
| Gaming to State Highway Dept                | 2,715,853      | 1,664,512     | 13,626,083      | 12,974,863      | 651,220              | 5.02%            |
| Total Gaming Fees & Tax Transfers           | \$31,504,341   | \$27,893,098  | \$245,758,000   | \$244,064,012   | \$1,693,988          | 0.69%            |
| <del>-</del>                                |                |               |                 |                 |                      |                  |