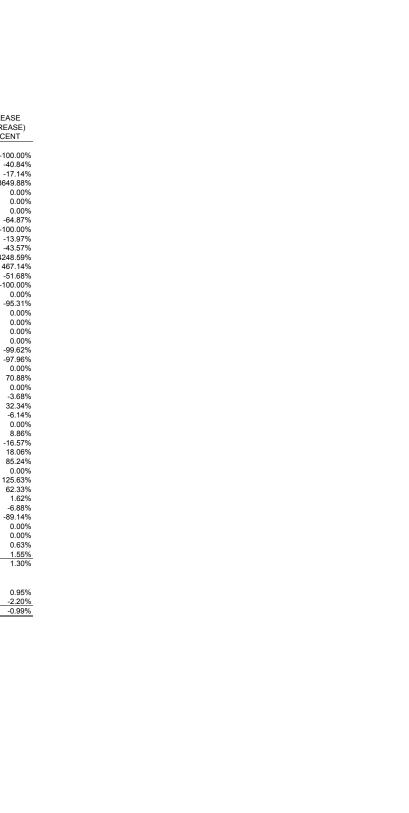

Note: Figures may not add due to computer rounding.

COMPARING JULY 1, 2002 - JUNE 30, 2003 COMPARING JULY 1, 2001 - JUNE 30, 2002

| COMPARING JULY 1, 2001 - JUNE 30, 2002      |                |               |                 |                 |                      |                  |
|---------------------------------------------|----------------|---------------|-----------------|-----------------|----------------------|------------------|
|                                             |                |               | 07-01-2002      | 07-01-2001      | INCREASE             | INCREASE         |
|                                             | March          | March         | to              | to              | (DECREASE)           | (DECREASE)       |
|                                             | 2003           | 2002          | 03-31-03        | 03-31-02        | ` AMOUNT ´           | PERCENT          |
| Sales Tax Transferred to:                   |                |               |                 |                 |                      |                  |
| General Fund                                | \$110,062,938  | \$113.915.268 | \$1,063,669,554 | \$1,047,684,818 | \$15.984.736         | 1.53%            |
| Public School Building Fund                 | 1,666,666      | 1,666,666     | 14,999,994      | 14,999,994      | \$15,984,736         | 0.00%            |
| Municipalities                              | 23,312,527     | 22,904,987    | 234,867,155     | 230,815,423     | 4,051,732            | 1.76%            |
| Motor Vehicle Rental Sales Tax              | 23,312,321     | 22,904,967    | 4.408.347       | 4.354.902       | 53.445               | 1.23%            |
| 4-Lane Construction Project                 | 170.914        | 228.168       | 2,772,237       | , ,             |                      | -7.56%           |
| School Ad Valorem                           | 3.649.067      | -, -          |                 | 2,998,966       | (226,729)            | 1.36%            |
|                                             |                | 3,761,109     | 35,253,157      | 34,779,183      | 473,974              | 1.36%            |
| Education Enhancement                       | 14,610,760     | 15,059,374    | 141,152,644     | 139,254,866     | 1,897,778            | 18.49%           |
| Mississippi Fair Commission                 | 1,131          | 1,040         | 123,172         | 103,951         | 19,221               | -3.12%           |
| Motor Vehicle Ad Valorem Tax Reduction Fund | 11,690,538     | 11,959,649    | 113,995,965     | 117,664,769     | (3,668,803)          | -3.12%<br>65.84% |
| Department of Agriculture                   | 128,051        | 120,982       | 1,218,270       | 734,602         | 483,668              |                  |
| Sales Tax (Telecomuncations 5.5%)           | 1,119,374      | 901,914       | 11,570,134      | 9,661,219       | 1,908,915            | 19.76%           |
| Airport Parking                             | 30,540         | 0             | 301,247         | 0               | 301,247              | 0.00%            |
| State Aid Road Fund                         | 250,000        | 250,000       | 2,250,000       | 2,250,000       | 0                    | 0.00%            |
| Total Sales Tax Transfers                   | \$166,692,504  | \$170,769,157 | \$1,626,581,877 | \$1,605,302,692 | \$21,279,185         | 1.33%            |
| Use Tax Transferred to:                     |                |               |                 |                 |                      |                  |
| General Fund                                | \$11,664,673   | \$13,308,104  | \$111,521,291   | \$117,886,408   | (\$6,365,117)        | -5.40%           |
| Motor Vehicle Ad Valorem Tag Reduction Fund | 1,978,710      | 2,024,128     | 18,154,751      | 18,474,565      | (319,814)            | -1.73%           |
| School Ad Valorem                           | 326,686        | 366,949       | 3,111,537       | 3,233,219       | (121,682)            | -3.76%           |
| Education Enhancement                       | 1,308,040      | 1,469,253     | 12,458,505      | 12,945,716      | (487,212)            | -3.76%           |
| Total Use Tax Transfers                     | \$15,278,108   | \$17,168,434  | \$145,246,083   | \$152,539,907   | (\$7,293,824)        | -4.78%           |
| Individual Income Tax Transferred to:       |                |               |                 |                 |                      |                  |
| General Fund                                | \$47,634,773   | \$40,013,970  | \$701,071,079   | \$689,326,804   | \$11,744,275         | 1.70%            |
| Refund Account                              | 40,000,000     | 44,000,000    | 173,800,000     | 202,100,000     | (28,300,000)         | -14.00%          |
| Total Individual Income Tax Transfers       | \$87,634,773   | \$84,013,970  | \$874,871,079   | \$891,426,804   | (\$16,555,725)       | -1.86%           |
| Occupation To Toronto and to                |                |               |                 |                 |                      |                  |
| Corporate Tax Transferred to:               | *** ***        |               | ****            | ****            |                      |                  |
| General Fund                                | \$96,420,016   | \$71,983,814  | \$222,524,239   | \$162,931,677   | \$59,592,562         | 36.58%           |
| Refund Account                              | 3,734,685      | 3,623,308     | 36,256,782      | 36,522,462      | (265,679)            | -0.73%           |
| Total Corporate Tax Transfers               | \$100,154,701  | \$75,607,122  | \$258,781,021   | \$199,454,138   | \$59,326,883         | 29.74%           |
| Oil Severance Tax Transferred to:           |                |               |                 |                 |                      |                  |
| General Fund                                | \$0            | \$0           | \$0             | \$0             | \$0                  | 0.00%            |
| State Owned Land                            | 0              | 0             | 221             | 271             | (50)                 | -18.38%          |
| Educational Trust Fund                      | 0              | 0             | 0               | 0               | 0                    | 0.00%            |
| Budget Contingency Fund                     | 1,491,439      | 1,218,336     | 12,142,891      | 8,975,860       | 3,167,031            | 35.28%           |
| Counties                                    | 559,885        | 254,669       | 3,953,857       | 2,664,637       | 1,289,220            | 48.38%           |
| Total Oil Severance Tax Transfers           | \$2,051,323    | \$1,473,005   | \$16,096,969    | \$11,640,768    | \$4,456,201          | 38.28%           |
| Gas Severance Tax Transferred to:           |                |               |                 |                 |                      |                  |
| General Fund                                | \$0            | \$0           | \$0             | \$0             | \$0                  | 0.00%            |
| State Owned Land                            | 0              | 0             | 79              | 67              | 12                   | 17.97%           |
| Educational Trust Fund                      | 0<br>1.550.607 | 0<br>555.551  | 9.621.214       | 0<br>6.392.104  | 0<br>3.229.109       | 0.00%<br>50.52%  |
| Budget Contingency Fund Counties            | 614.067        | 218,590       | 4,338,920       | 3.534.644       | 3,229,109<br>804.277 | 22.75%           |
| Total Gas Severance Tax Transfers           | \$2,164,674    | \$774,141     | \$13,960,213    | \$9,926,815     | \$4,033,398          | 40.63%           |
| Gaming Fees & Taxes Transferred to:         |                |               |                 |                 |                      |                  |
| General Fund                                | \$17,450,864   | \$14.215.425  | \$125,374,857   | \$123,368,291   | \$2,006,566          | 1.63%            |
| Gaming License & Taxes (Counties & Cities)  | 8,337,623      | 9,013,161     | 79,757,060      | 80,720,858      | (963,798)            | -1.19%           |
| Gaming Bond Sinking Fund                    | 3.000.000      | 3,000,000     | 27.000.000      | 27.000.000      | (303,730)            | 0.00%            |
| Gaming to State Highway Dept                | 2,715,853      | 1,664,512     | 13,626,083      | 12,974,863      | 651,220              | 5.02%            |
| Total Gaming Fees & Tax Transfers           | \$31,504,341   | \$27,893,098  | \$245,758,000   | \$244,064,012   | \$1,693,988          | 0.69%            |
| <del>-</del>                                |                |               |                 |                 |                      |                  |