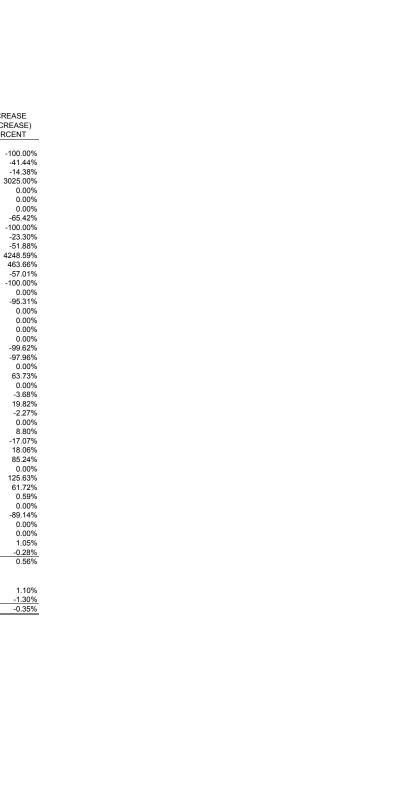

Note: Figures may not add due to computer rounding.

| COMPARING JULY 1, 2001 - JUNE 30, 2002            |                        |                      |                              |                             |                        |                       |
|---------------------------------------------------|------------------------|----------------------|------------------------------|-----------------------------|------------------------|-----------------------|
|                                                   |                        |                      | 07-01-2002                   | 07-01-2001                  | INCREASE               | INCREASE              |
|                                                   | FEBRUARY<br>2003       | FEBRUARY<br>2002     | to<br>02-28-03               | to<br>02-28-02              | (DECREASE)<br>AMOUNT   | (DECREASE)<br>PERCENT |
| Sales Tax Transferred to:                         |                        |                      |                              |                             |                        |                       |
| General Fund                                      | \$98,842,259           | \$97,582,922         | \$953,606,616                | \$933,769,549               | \$19,837,067           | 2.12%                 |
| Public School Building Fund                       | 1,666,666              | 1,666,666            | 13,333,328                   | 13,333,328                  | 0                      | 0.00%                 |
| Municipalities                                    | 31,251,246             | 30,285,214           | 211,554,628                  | 207,910,436                 | 3,644,191              | 1.75%                 |
| Motor Vehicle Rental Sales Tax                    | 4,408,347              | 4,354,902            | 4,408,347                    | 4,354,902                   | 53,445                 | 1.23%                 |
| 4-Lane Construction Project                       | 253,826                | 286,384              | 2,601,323                    | 2,770,798                   | (169,475)              | -6.12%                |
| School Ad Valorem                                 | 3,540,049              | 3,502,415            | 31,604,090                   | 31,018,074                  | 586,016                | 1.89%                 |
| Education Enhancement                             | 14,174,255             | 14,023,570           | 126,541,885                  | 124,195,492                 | 2,346,392              | 1.89%                 |
| Mississippi Fair Commission                       | 1,706                  | 4,930                | 122,042                      | 102,911                     | 19,131                 | 18.59%                |
| Motor Vehicle Ad Valorem Tax Reduction Fund       | 12,032,057             | 12,240,229           | 102,305,428                  | 105,705,120                 | (3,399,692)            | -3.22%                |
| Department of Agriculture                         | 127,413                | 60,076               | 1,090,219                    | 613,620                     | 476,599                | 77.67%                |
| Sales Tax (Telecomuncations 5.5%) Airport Parking | 1,111,892<br>33,097    | 757,621<br>0         | 10,450,760                   | 8,759,306<br>0              | 1,691,455<br>270,707   | 19.31%<br>0.00%       |
| State Aid Road Fund                               | 250,000                | 250,000              | 270,707                      | 2,000,000                   | 270,707                | 0.00%                 |
| Total Sales Tax Transfers                         | \$167,692,814          | \$165,014,930        | 2,000,000<br>\$1,459,889,373 | \$1,434,533,536             | \$25,355,837           | 1.77%                 |
| Otal Sales Tax Translets                          | \$107,092,014          | \$105,014,950        | φ1,409,009,373               | \$1,434,555,550             | φ25,555,65 <i>1</i>    | 1.77 /6               |
| Jse Tax Transferred to:<br>General Fund           | \$10.186.906           | \$11.917.775         | \$99.856.618                 | £404 F70 202                | (\$4.704.00E)          | -4.51%                |
| Motor Vehicle Ad Valorem Tag Reduction Fund       | ,                      | 1,830,177            | 16,176,041                   | \$104,578,303<br>16,450,437 | (\$4,721,685)          | -4.51%<br>-1.67%      |
| School Ad Valorem                                 | 1,780,986<br>289,151   | 335,384              | 2,784,851                    | 2,866,270                   | (274,395)<br>(81,419)  | -2.84%                |
| Education Enhancement                             | 1,157,750              | 1.342.867            | 11.150.464                   | 11,476,464                  | (325,999)              | -2.84%                |
| Fotal Use Tax Transfers                           | \$13,414,793           | \$15,426,202         | \$129,967,975                | \$135,371,474               | (\$5,403,499)          | -3.99%                |
| ndividual Income Tax Transferred to:              |                        |                      |                              |                             |                        |                       |
| General Fund                                      | \$35,595,989           | \$26,435,548         | \$653,436,305                | \$649,312,834               | \$4,123,471            | 0.64%                 |
| Refund Account                                    | 38,000,000             | 54,000,000           | 133,800,000                  | 158,100,000                 | (24,300,000)           | -15.37%               |
| Total Individual Income Tax Transfers             | \$73,595,989           | \$80,435,548         | \$787,236,305                | \$807,412,834               | (\$20,176,529)         | -2.50%                |
| Corporate Tax Transferred to:                     |                        |                      |                              |                             |                        |                       |
| General Fund                                      | \$3,469,767            | \$2,776,071          | \$126,104,223                | \$90,947,862                | \$35,156,360           | 38.66%                |
| Refund Account                                    | 3,703,010              | 1,444,189            | 32,522,097                   | 32,899,154                  | (377,057)              | -1.15%                |
| Total Corporate Tax Transfers                     | \$7,172,778            | \$4,220,259          | \$158,626,320                | \$123,847,016               | \$34,779,304           | 28.08%                |
| Oil Severance Tax Transferred to:                 |                        |                      |                              |                             |                        |                       |
| General Fund                                      | \$0                    | \$0                  | \$0                          | \$0                         | \$0                    | 0.00%                 |
| State Owned Land                                  | 1                      | 12                   | 221                          | 271                         | (50)                   | -18.38%               |
| Educational Trust Fund                            | 0                      | 0                    | 0                            | 0                           | 0                      | 0.00%                 |
| Budget Contingency Fund                           | 1,124,104              | 520,383              | 10,651,452                   | 7,757,524                   | 2,893,928              | 37.30%                |
| Counties<br>Total Oil Severance Tax Transfers     | 644,208<br>\$1,768,314 | 305,352<br>\$825,747 | 3,393,973<br>\$14,045,646    | 2,409,969<br>\$10,167,764   | 984,004<br>\$3,877,883 | 40.83%<br>38.14%      |
| Gas Severance Tax Transferred to:                 |                        |                      |                              |                             |                        |                       |
| General Fund                                      | \$0                    | \$0                  | \$0                          | \$0                         | \$0                    | 0.00%                 |
| State Owned Land                                  | 2                      | 14                   | 79                           | 67                          | 12                     | 17.97%                |
| Educational Trust Fund                            | 0                      | 0                    | 0                            | 0                           | 0                      | 0.00%                 |
| Budget Contingency Fund                           | 1,219,246              | 450,198              | 8,070,607                    | 5,836,553                   | 2,234,054              | 38.28%                |
| Counties<br>Total Gas Severance Tax Transfers     | 610,900<br>\$1,830,148 | 373,193<br>\$823,405 | 3,724,853<br>\$11,795,540    | 3,316,054<br>\$9,152,674    | 408,800<br>\$2,642,866 | 12.33%<br>28.88%      |
| Gaming Fees & Taxes Transferred to:               |                        |                      |                              |                             |                        |                       |
| General Fund                                      | \$12,746,003           | \$13.575.467         | \$107.923.993                | \$109.152.865               | (\$1,228,873)          | -1.13%                |
| Gaming License & Taxes (Counties & Cities)        | 8,507,570              | 10,200,877           | 71,419,437                   | 71,707,697                  | (288,260)              | -0.40%                |
| Gaming Bond Sinking Fund                          | 3,000,000              | 3,000,000            | 24,000,000                   | 24,000,000                  | 0                      | 0.00%                 |
| Gaming to State Highway Dept                      | 1,118,425              | 1,399,629            | 10,910,230                   | 11,310,352                  | (400,121)              | -3.54%                |
| Total Gaming Fees & Tax Transfers                 | \$25,371,998           | \$28,175,973         | \$214,253,660                | \$216,170,914               | (\$1,917,254)          | -0.89%                |