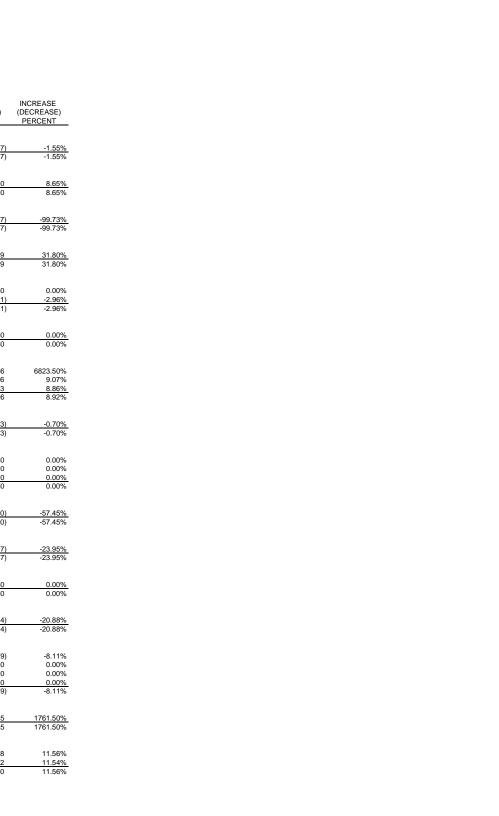

Note: Figures may not add due to computer rounding.

COMPARING JULY 1, 2013 - JUNE 30, 2014 COMPARING JULY 1, 2012 - JUNE 30, 2013

| COMPARING JULY 1, 2012 - JUNE 30, 2013                                                        |                          |                          |                           |                           |                         |                    |
|-----------------------------------------------------------------------------------------------|--------------------------|--------------------------|---------------------------|---------------------------|-------------------------|--------------------|
|                                                                                               |                          |                          | 07-01-2013                | 07-01-2012                | INCREASE                | INCREASE           |
|                                                                                               | SEPTEMBER                | SEPTEMBER                | to                        | to                        | (DECREASE)              | (DECREASE)         |
|                                                                                               | 2013                     | 2012                     | 6/30/2014                 | 6/30/2013                 | AMOUNT                  | PERCENT            |
| Sales Tax Transferred to:                                                                     |                          |                          |                           |                           |                         |                    |
| General Fund                                                                                  | \$158,123,451            | \$152,906,969            | \$379.949.284             | \$360,235,434             | \$19,713,850            | 5.47%              |
| Public School Building Fund                                                                   | 1,666,666                | 1,666,666                | 4,999,998                 | 4,999,998                 | ψ19,713,030             | 0.00%              |
| Municipalities                                                                                | 33,738,546               | 31,746,043               | 102,683,155               | 98,463,808                | 4,219,347               | 4.29%              |
| Motor Vehicle Rental Sales Tax                                                                | 0                        | 0                        | 0                         | 0                         | 0                       | 0.00%              |
| 4-Lane Construction Project                                                                   | 233,372                  | 571,307                  | 752,085                   | 1,514,543                 | (762,458)               | -50.34%            |
| School Ad Valorem                                                                             | 5,174,111                | 4,967,038                | 15,534,483                | 14,852,735                | 681,749                 | 4.59%              |
| Education Enhancement                                                                         | 20,716,996               | 19,887,878               | 62,199,632                | 59,469,930                | 2,729,703               | 4.59%              |
| Mississippi Fair Commission                                                                   | 4,375                    | 14,487                   | 6,336                     | 26,468                    | (20,132)                | -76.06%            |
| Motor Vehicle Ad Valorem Tax Reduction Fund                                                   | 15,330,199               | 12,900,486               | 45,038,642                | 39,813,990                | 5,224,652               | 13.12%             |
| Department of Agriculture                                                                     | 13,712                   | 40,234                   | 75,680                    | 151,122                   | (75,442)                | -49.92%            |
| Sales Tax (Telecommunications 7%)                                                             | 688,200                  | 786,907                  | 2,096,938                 | 2,343,270                 | (246,333)               | -10.51%            |
| Airport Parking                                                                               | 68,327                   | 71,804                   | 240,921                   | 242,941                   | (2,020)                 | -0.83%             |
| Budget Contingency Fund                                                                       | 0                        | 0                        | 0                         | 0                         | 0                       | 0.00%              |
| Sales Tax Incentive Fund - MMEIA                                                              | 0                        | 150,000                  | 0                         | 450,000                   | (450,000)               | -100.00%           |
| Sales Tax Incentive Fund - MDA                                                                | 278,627                  | 274,746                  | 982,752                   | 912,618                   | 70,134                  | 7.68%              |
| Sales Tax Incentive Fund - Tourism Project                                                    | 33,637                   | 35,648                   | 99,032                    | 105,786                   | (6,754)                 | -6.38%             |
| State Aid Road Fund<br>Total Sales Tax Transfers                                              | 250,000<br>\$236,320,219 | 250,000<br>\$226,270,213 | 750,000<br>\$615,408,938  | 750,000<br>\$584,332,643  | \$31,076,295            | 0.00%<br>5.32%     |
| Total Sales Tax Translers                                                                     | \$230,320,219            | \$220,270,213            | \$615,406,936             | \$304,332,043             | φ31,070,293             | 5.32 /6            |
| Use Tax Transferred to:                                                                       |                          |                          |                           |                           |                         |                    |
| General Fund                                                                                  | \$21,229,684             | \$16,991,283             | \$52,299,940              | \$45,177,937              | \$7,122,003             | 15.76%             |
| Motor Vehicle Ad Valorem Tag Reduction Fund                                                   | 2,822,232                | 2,759,026                | 8,670,036                 | 8,121,731                 | 548,305                 | 6.75%              |
| School Ad Valorem                                                                             | 583,761                  | 474,514                  | 1,666,187                 | 1,467,473                 | 198,714                 | 13.54%             |
| Budget Contingency Fund                                                                       | 0                        | 0                        | 0                         | 0                         | 0                       | 0.00%              |
| Education Enhancement                                                                         | 2,337,362                | 1,899,940                | 6,671,366                 | 5,875,720                 | 795,646                 | 13.54%             |
| Total Use Tax Transfers                                                                       | \$26,973,039             | \$22,124,763             | \$69,307,529              | \$60,642,861              | \$8,664,667             | 14.29%             |
|                                                                                               |                          |                          |                           |                           |                         |                    |
| Individual Income Tax Transferred to:                                                         | A404 507 407             | 0407.000.700             | ****                      | 0010710570                | 000 040 700             | 0.000/             |
| General Fund                                                                                  | \$164,567,427<br>0       | \$127,028,739            | \$379,037,335             | \$346,718,573             | \$32,318,762            | 9.32%              |
| Budget Contingency                                                                            |                          | 0                        | 0                         | 0                         | 0                       | 0.00%              |
| Income Tax-Withheld-Job Incentive/Advantage Income Tax - Existing Industry Withholding Rebate | 0                        | 873,000<br>20.000        | 3,556,620<br>0            | 2,619,000<br>60.000       | 937,620<br>(60,000)     | 35.80%<br>-100.00% |
| Income Tax - Existing industry Withholding Rebate                                             | 0                        | 20,000                   | 34,735                    | 25,627                    | 9,108                   | 35.54%             |
| MMEIA Rebate Fund                                                                             | 0                        | 80,000                   | 962,511                   | 240,000                   | 722,511                 | 301.05%            |
| Refund Account                                                                                | 9,872,694                | 00,000                   | 52,545,672                | 10,000,000                | 42,545,672              | 425.46%            |
| Total Individual Income Tax Transfers                                                         | \$174,440,120            | \$128,001,739            | \$436,136,873             | \$359,663,200             | \$76,473,673            | 21,26%             |
|                                                                                               |                          |                          |                           |                           |                         |                    |
| Corporate Tax Transferred to:                                                                 |                          |                          |                           |                           |                         |                    |
| General Fund                                                                                  | \$94,537,263             | \$58,315,757             | \$141,556,220             | \$81,954,284              | \$59,601,936            | 72.73%             |
| Refund Account                                                                                | 3,093,182                | 6,975,221                | 9,131,458                 | 10,233,998                | (1,102,540)             | -10.77%            |
| Total Corporate Tax Transfers                                                                 | \$97,630,445             | \$65,290,978             | \$150,687,678             | \$92,188,282              | \$58,499,396            | 63.46%             |
| Oil Severance Tax Transferred to:                                                             |                          |                          |                           |                           |                         |                    |
| General Fund                                                                                  | \$6,089,945              | \$6,147,210              | \$20,358,610              | \$18,621,627              | \$1,736,983             | 9.33%              |
| State Owned Land                                                                              | 0                        | 0                        | 0                         | 0                         | 0                       | 0.00%              |
| Educational Trust Fund                                                                        | 0                        | 0                        | 0                         | 0                         | 0                       | 0.00%              |
| Budget Contingency Fund                                                                       | 0                        | 0                        | 0                         | 0                         | 0                       | 0.00%              |
| Counties Total Oil Severance Tax Transfers                                                    | 1,343,635<br>\$7.433.579 | 1,210,500<br>\$7.357,710 | 4,063,261<br>\$24,421,871 | 3,861,774<br>\$22,483,401 | 201,487<br>\$1,938,470  | 5.22%<br>8.62%     |
| Total Oil Severance Tax Transfers                                                             | \$1,433,319              | \$1,331,110              | \$24,421,071              | \$22,403,401              | \$1,930,470             | 0.02 /             |
| Gas Severance Tax Transferred to:                                                             |                          |                          |                           |                           |                         |                    |
| General Fund                                                                                  | \$211,446                | \$737,624                | \$1,166,996               | \$1,732,087               | (\$565,091)             | -32.62%            |
| State Owned Land                                                                              | 0                        | 0                        | 0                         | 0                         | 0                       | 0.00%              |
| Educational Trust Fund                                                                        | 0                        | 0                        | 0                         | 0                         | 0                       | 0.00%              |
| Budget Contingency Fund                                                                       | 0                        | 0                        | 0                         | 700 500                   | (57,000)                | 0.00%              |
| Counties Total Gas Severance Tax Transfers                                                    | 196,334<br>\$407,780     | 220,044<br>\$957.668     | 672,601<br>\$1,839,597    | 730,583<br>\$2,462,670    | (57,982)<br>(\$623.073) | -7.94%<br>-25.30%  |
| Total Gas Geverance Tax Transiers                                                             | Ψ-101,100                | ψ331,000                 | ψ1,033,397                | Ψ2,402,070                | (ψυΖυ,υ/3)              | -23.30 /6          |
| Gaming Fees & Taxes Transferred to:                                                           |                          |                          |                           |                           |                         |                    |
| General Fund                                                                                  | \$9,406,090              | \$6,294,037              | \$33,734,288              | \$33,293,591              | \$440,696               | 1.32%              |
| Gaming License & Taxes (Counties & Cities)                                                    | 7,837,761                | 8,940,596                | 22,432,898                | 24,588,974                | (2,156,076)             | -8.77%             |
| Gaming Bond Sinking Fund<br>Budget Contingency Fund                                           | 3,000,000                | 3,000,000                | 9,000,000                 | 9,000,000                 | 0                       | 0.00%<br>0.00%     |
| Gaming to State Highway Dept                                                                  | 0                        | 0                        | 0                         | 0                         | 0                       | 0.00%              |
| Total Gaming Fees & Tax Transfers                                                             | \$20,243,851             | \$18,234,632             | \$65,167,186              | \$66,882,565              | (\$1,715,379)           | -2.56%             |
| 9                                                                                             | , .,                     | , . ,,                   | , . ,                     | ,                         | (+ / -///               |                    |

COMPARING JULY 1, 2013 - JUNE 30, 2014

| COMPARING JULY 1, 2012 - JUNE 30, 2013                   |                   |                     |                       |                       |                      |                       |
|----------------------------------------------------------|-------------------|---------------------|-----------------------|-----------------------|----------------------|-----------------------|
|                                                          |                   |                     | 07-01-2013            | 07-01-2012            | INCREASE             | INCREASE              |
|                                                          | SEPTEMBER<br>2013 | September<br>2012   | to<br>6/30/2014       | to<br>6/30/2013       | (DECREASE)<br>AMOUNT | (DECREASE)<br>PERCENT |
| Petroleum Tax Transferred to:                            |                   |                     |                       |                       |                      |                       |
| General Fund                                             | \$0               | \$0                 | \$0                   | \$0                   | \$0                  | 0.00%                 |
| Highway Department                                       | 26,513,821        | 24,336,867          | 73,442,521            | 71,190,147            | 2,252,375            | 3.16%                 |
| State Aid Road Fund                                      | 4,735,882         | 4,328,872           | 13,611,120            | 13,696,687            | (85,567)             | -0.62%                |
| Dept of Marine Resources                                 | 0                 | 0                   | 3,050,000             | 3,050,000             | 0                    | 0.00%                 |
| Counties                                                 | 1,659,948         | 1,659,948           | 29,342,747            | 29,899,948            | (557,200)            | -1.86%                |
| Road Protection - Coast Counties                         | 273,802           | 266,326             | 798,616               | 698,226               | 100,389              | 14.38%                |
| Seawall - Coast Counties                                 | 514,984           | 495,962             | 1,510,363             | 1,303,827             | 206,536              | 15.84%                |
| Miss. Groundwater Protection Trust Fd.                   | 7,568             | 810,516             | 1,656,160             | 2,548,290             | (892,129)            | -35.01%               |
| Fire Marshal's Office Dept of Ins Propane Education Fund | 17,634<br>6,807   | 17,773<br>6,860     | 43,959<br>16,968      | 55,858<br>21,561      | (11,898)<br>(4,593)  | -21.30%<br>-21.30%    |
| Municipal Aid                                            | 157,026           | 157,026             | 403,883               | 403,883               | (4,593)              | 0.00%                 |
| Aeronautics Commission                                   | 164,514           | 160,886             | 501.032               | 453,383               | 47,649               | 10.51%                |
| Department of Wildlife Conservation                      | 0                 | 0                   | 5,750,000             | 5,750,000             | 0                    | 0.00%                 |
| Railroad Revitalization Fund                             | 15,851            | 14,020              | 41,773                | 44,446                | (2,672)              | -6.01%                |
| Gasoline Boat and Water Safety                           | 0                 | 0                   | 0                     | 0                     | o o                  | 0.00%                 |
| IFTA Tax                                                 | 1,210,067         | 1,207,509           | 2,622,244             | 2,454,702             | 167,542              | 6.83%                 |
| Gaming Counties Bond Sinking Fund                        | 0                 | 0                   | 0                     | 0                     | 0                    | 0.00%                 |
| Total Petroleum Tax Transfers                            | \$35,277,905      | \$33,462,567        | \$132,791,388         | \$131,570,956         | \$1,220,432          | 0.93%                 |
| Privilege Tax Transferred to:                            |                   |                     |                       |                       |                      |                       |
| General Fund                                             | \$895,216         | \$206,035           | \$2,553,950           | \$1,400,473           | \$1,153,478          | 82.36%                |
| Highway Department                                       | 3,817,123         | 4,560,596           | 9,769,619             | 12,856,627            | (3,087,008)          | -24.01%               |
| 4-Lane Highway Project                                   | 1,379,013         | 1,319,074           | 3,988,962             | 4,032,383             | (43,421)             | -1.08%                |
| Dept of Marine Resources                                 | 2,060             | 1,920               | 6,000                 | 6,580                 | (580)                | -8.81%                |
| Trauma Care Fund Counties                                | 1,009,196         | 968,712             | 2,930,268             | 2,970,136             | (39,868)             | -1.34%                |
| Counties Comm for Volunteer Services                     | 2,238,023<br>144  | 1,663,287<br>264    | 8,908,522<br>456      | 8,599,851<br>624      | 308,671<br>(168)     | 3.59%<br>-26.92%      |
| Municipalities                                           | 0                 | 0                   | 436                   | 0                     | (100)                | 0.00%                 |
| Public Service Commission                                | 0                 | 0                   | 0                     | 0                     | 0                    | 0.00%                 |
| Mailing Fees                                             | 43,165            | 46,716              | 114,911               | 113,237               | 1,674                | 1.48%                 |
| Apportioned Tags                                         | 70,100            | 16,785              | 64,485                | 44,414                | 20,070               | 45.19%                |
| Mississippi Burn Center                                  | 0                 | 0                   | 0                     | 0                     | 0                    | 0.00%                 |
| Mississippi Burn Care Fund                               | 31,660            | 32,937              | 94,117                | 98,620                | (4,503)              | -4.57%                |
| Veteran's Nursing Home                                   | 21,240            | 20,328              | 66,948                | 65,142                | 1,806                | 2.77%                 |
| Wildlife Heritage                                        | 49,180            | 50,080              | 141,060               | 151,300               | (10,240)             | -6.77%                |
| MS Soil & Water Conservation Education Fund              | 875               | 1,075               | 3,100                 | 3,575                 | (475)                | -13.29%               |
| Animal Care Fund                                         | 6,275             | 6,150               | 17,775                | 18,425                | (650)                | -3.53%                |
| New Capitol R & R                                        | 43,544            | 43,131              | 130,636               | 134,506               | (3,869)              | -2.88%                |
| Distinctive License Tag Fees                             | 377,141           | 535,632             | 1,055,308             | 1,167,498             | (112,190)            | -9.61%                |
| MS Athletic Comm                                         | 384               | 528                 | 1,224                 | 1,488                 | (264)                | -17.74%               |
| Grand Lodge of Mississippi                               | 0                 | 0                   | 0                     | 0                     | 0                    | 0.00%                 |
| License Plate Acquisition Fund                           | 338,453           | 591,349             | 1,089,045             | 1,484,695             | (395,650)            | -26.65%               |
| Dept of Education -Support Teachers                      | 3,816             | 3,168               | 9,576                 | 9,600                 | (24)                 | -0.25%                |
| MS Board of Contractors Total Privilege Tax Transfers    | \$10,257,202      | 456<br>\$10,068,224 | 1,704<br>\$30,947,666 | 1,176<br>\$33,160,350 | 528<br>(\$2,212,683) | 44.90%<br>-6.67%      |
|                                                          | ψ10,237,202       | \$10,000,224        | \$30,347,000          | ψ33,100,330           | (ψ2,212,003)         | -0.07 /6              |
| Title Fees Transferred to: General Fund                  | \$0               | \$0                 | \$0                   | \$0                   | \$0                  | 0.00%                 |
| DOR Title Fees                                           | \$611,549         | \$718,718           | 2,321,802             | 2,428,663             | (106,861)            | -4.40%                |
| Total Title Fees Transfers                               | \$611,549         | \$718,718           | \$2,321,802           | \$2,428,663           | (\$106,861)          | -4.40%                |
| Insurance Premium Tax Transferred to:                    |                   |                     |                       |                       |                      |                       |
| General Fund                                             | \$11,887,286      | \$442,774           | \$37,761,888          | \$20,196,971          | \$17,564,917         | 86.97%                |
| Municipalities                                           | 2.076             | 4,259               | 734,969               | 599,263               | 135,706              | 22.65%                |
| County Fire Protection                                   | 2,076             | 4,259               | 734,970               | 599,264               | 135,706              | 22.65%                |
| State Fire Academy Fund                                  | 4,153             | 8,518               | 1,469,940             | 1,198,527             | 271,412              | 22.65%                |
| Budget Contingency Fund                                  | 0                 | 0                   | 0                     | 0                     | 0                    | 0.00%                 |
| Insurance Premium - Windstorm                            | 0                 | 0                   | 0                     | 0                     | 0                    | 0.00%                 |
| Insurance Department (Arson Reward)                      | 0                 | 0                   | 0                     | 0                     | 0                    | 0.00%                 |
| City of Jackson                                          | 0                 | 382                 | 80,639                | 54,398                | 26,241               | 48.24%                |
| Total Ins. Premium Tax Transfers                         | \$11,895,591      | \$460,193           | \$40,782,405          | \$22,648,423          | \$18,133,983         | 80.07%                |
| ABC Collections transferred to:                          |                   |                     |                       |                       |                      |                       |
| General Fund                                             | \$5,238,177       | \$4,230,533         | \$15,974,456          | \$15,757,114          | \$217,342            | 1.38%                 |
| Counties                                                 | 23,550            | 27,825              | 78,825                | 86,400                | (7,575)              | -8.77%                |
| Municipalities                                           | 214,125           | 212,000             | 635,860               | 618,825               | 17,035               | 2.75%                 |
| Department of Mental Health                              | 498,098           | 502,296             | 1,527,449             | 1,460,691             | 66,758               | 4.57%                 |
| Total ABC Transfers                                      | \$5,973,950       | \$4,972,654         | \$18,216,590          | \$17,923,029          | \$293,560            | 1.64%                 |
| Statewide Privilege Fees transferred to:                 |                   |                     |                       |                       |                      |                       |
| General Fund                                             | 0                 | 0                   | 0                     | 0                     | 0                    | 0.00%                 |
| Total Statewide Privilege Fees                           | 0                 | 0                   | 0                     | 0                     | 0                    | 0.00%                 |
|                                                          |                   |                     |                       |                       |                      |                       |

COMPARING JULY 1, 2013 - JUNE 30, 2014 COMPARING JULY 1, 2012 - JUNE 30, 2013

| COMPARING JULY 1, 2012 - JUNE 30, 2013                         |                              |                              |                              |                                         |                            |                       |
|----------------------------------------------------------------|------------------------------|------------------------------|------------------------------|-----------------------------------------|----------------------------|-----------------------|
|                                                                | OFDTEMPED                    | 0                            | 07-01-2013                   | 07-01-2012                              | INCREASE                   | INCREASE              |
|                                                                | SEPTEMBER<br>2013            | September<br>2012            | to<br>6/30/2014              | to<br>6/30/2013                         | (DECREASE)<br>AMOUNT       | (DECREASE)<br>PERCENT |
| Beer and Wine Tax transferred to:                              |                              |                              |                              |                                         |                            |                       |
| General Fund                                                   | \$2,696,124                  | \$2,614,636                  | \$8,184,991                  | \$8,313,697                             | (\$128,707)                | -1.55%                |
| Total Beer and Wine Tax Transfers                              | \$2,696,124                  | \$2,614,636                  | \$8,184,991                  | \$8,313,697                             | (\$128,707)                | -1.55%                |
| ATV/ Motorcycle Fees transferred to:                           |                              |                              |                              |                                         |                            |                       |
| Trauma Care Fund                                               | \$101,757                    | \$80,880                     | \$307,245                    | \$282,795                               | \$24,450                   | 8.65%                 |
| Total ATV/ Motorcycle Fees Transfers                           | \$101,757                    | \$80,880                     | \$307,245                    | \$282,795                               | \$24,450                   | 8.65%                 |
| Estate Tax transferred to: General Fund                        | \$0                          | \$0                          | \$4,084                      | \$1,504,681                             | (\$1,500,597)              | -99.73%               |
| Total Estate Tax Transfers                                     | \$0                          | \$0<br>\$0                   | \$4,084                      | \$1,504,681                             | (\$1,500,597)              | -99.73%               |
| Installment Loan Tax transferred to:                           |                              |                              |                              |                                         |                            |                       |
| General Fund                                                   | \$4,266                      | \$41,266                     | \$3,176,600                  | \$2,410,100                             | \$766,499                  | 31.80%                |
| Total Installment Loan Tax Transfers                           | \$4,266                      | \$41,266                     | \$3,176,600                  | \$2,410,100                             | \$766,499                  | 31.80%                |
| Casual Auto Sales transferred to:                              | 60                           | <b>#</b> 0                   | 60                           | <b>#</b> 0                              | <b>#</b> 0                 | 0.000/                |
| General Fund Motor Vehicle Ad Valorem Tax Reduction Fund       | \$0<br>633.909               | \$0<br>627.575               | \$0<br>1.956.559             | \$0<br>2,016,260                        | \$0<br>(59.701)            | 0.00%<br>-2.96%       |
| Total Casual Auto Sales Tax Transfers                          | \$633,909                    | \$627,575                    | \$1,956,559                  | \$2,016,260                             | (\$59,701)                 | -2.96%                |
| AMS Settlement:                                                |                              |                              |                              |                                         |                            |                       |
| General Fund                                                   | \$0                          | \$0                          | \$0                          | \$0                                     | \$0                        | 0.00%                 |
| Total AMS Settlement Tax Transfers                             | \$0                          | \$0                          | \$0                          | \$0                                     | \$0                        | 0.00%                 |
| Timber Severance Tax transferred to:                           | 0440                         |                              | 0.400                        |                                         | ****                       | 2222 5224             |
| General Fund<br>Timber Severance - Counties                    | \$110<br>62,617              | \$0<br>51,042                | \$138<br>192,786             | \$2<br>176,751                          | \$136<br>16,036            | 6823.50%<br>9.07%     |
| Timber Severance - Forest Resources                            | 250,029                      | 204,169                      | 769,628                      | 706,995                                 | 62,633                     | 8.86%                 |
| Total Timber Severance Tax Transfers                           | \$312,755                    | \$255,211                    | \$962,553                    | \$883,747                               | \$78,806                   | 8.92%                 |
| Tobacco Tax transferred to:                                    |                              |                              |                              | •                                       | (0                         |                       |
| General Fund Total Tobacco Tax Transfers                       | \$12,034,177<br>\$12,034,177 | \$13,444,126<br>\$13,444,126 | \$38,899,330<br>\$38,899,330 | \$39,172,963<br>\$39,172,963            | (\$273,633)<br>(\$273,633) | -0.70%<br>-0.70%      |
|                                                                | , , , , ,                    |                              | , , ,                        | , , , , , , , , , , , , , , , , , , , , | (, ,,,,,,,                 |                       |
| Nuclear In Lieu transferred to: General Fund                   | \$0                          | \$0                          | \$0                          | \$0                                     | \$0                        | 0.00%                 |
| Nuclear Plant in Lieu (Counties)                               | 0                            | 0                            | 0                            | 0                                       | 0                          | 0.00%                 |
| Nuclear Plant in Lieu (Cities) Total Nuclear In Lieu Transfers | 0<br>\$0                     | 0<br>\$0                     | 0<br>\$0                     | 0<br>\$0                                | 0<br>\$0                   | 0.00%                 |
|                                                                |                              |                              |                              |                                         |                            |                       |
| Penalty-Dyed Diesel Fuel transferred to:<br>General Fund       | \$0                          | \$1,100                      | \$1,000                      | \$2,350                                 | (\$1,350)                  | -57.45%               |
| Total Penalty-Dyed Diesel Fuel Transfers                       | \$0                          | \$1,100                      | \$1,000                      | \$2,350                                 | (\$1,350)                  | -57.45%               |
| Natural Gas Tax transferred to:                                |                              |                              |                              |                                         |                            |                       |
| General Fund                                                   | \$55,399                     | \$74,027                     | \$162,367                    | \$213,515                               | (\$51,147)                 | -23.95%<br>-23.95%    |
| Total Natural Gas Tax Transfers                                | \$55,399                     | \$74,027                     | \$162,367                    | \$213,515                               | (\$51,147)                 | -23.95%               |
| Freeport Warehouse Tax to: General Fund                        | \$0                          | \$0                          | \$0                          | \$0                                     | \$0                        | 0.00%                 |
| Total Freeport Warehouse Tax                                   | \$0                          | \$0                          | \$0                          | \$0                                     | \$0                        | 0.00%                 |
| Interest On Investments (STC) & Misc. transferred to:          |                              |                              |                              |                                         |                            |                       |
| General Fund                                                   | \$23                         | \$17                         | \$91                         | \$115                                   | (\$24)                     | -20.88%               |
| Total Int. On Investments (STC) Transfers                      | \$23                         | \$17                         | \$91                         | \$115                                   | (\$24)                     | -20.88%               |
| TVA In Lieu transferred to:                                    |                              |                              |                              |                                         |                            |                       |
| General Fund<br>TVA in Lieu Tax (Counties)                     | \$226,240<br>0               | \$246,199<br>0               | \$678,719<br>0               | \$738,598<br>0                          | (\$59,879)<br>0            | -8.11%<br>0.00%       |
| TVA in Lieu Tax (Municipalities)                               | 0                            | 0                            | 0                            | 0                                       | 0                          | 0.00%                 |
| TVA in Lieu Tax (Schools) Total TVA In Lieu Transfers          | 0<br>\$226,240               | 0<br>\$246,199               | 0<br>\$678,719               | \$738,598                               | (\$59,879)                 | 0.00%<br>-8.11%       |
|                                                                | Ţ,0                          |                              | <b>‡3.3,</b>                 | Ţ. 00,000                               | (400,0.0)                  | 0.1.70                |
| Regulatory Fees transferred to:<br>General Fund                | \$29,003                     | \$1,558                      | \$29,003                     | \$1,558                                 | \$27,445                   | 1761.50%              |
| Total Regulatory Fees                                          | \$29,003                     | \$1,558                      | \$29,003                     | \$1,558                                 | \$27,445                   | 1761.50%              |
| Prepaid Wireless E911 transferred to:                          |                              |                              |                              |                                         |                            |                       |
| CMRS Board                                                     | \$410,269                    | \$362,138                    | \$1,237,283                  | \$1,109,035                             | \$128,248                  | 11.56%                |
| Prepaid Wireless E911 Fee<br>Total Prepaid Wireless E911       | 8,368<br>\$418,637           | 7,391<br>\$369,529           | 25,246<br>\$1,262,529        | 22,633<br>\$1,131,668                   | 2,612<br>\$130,860         | 11.54%<br>11.56%      |
| Total Frepaid Willeless Lot I                                  | ψ+10,03 <i>1</i>             | ψ303,323                     | ψ1,202,329                   | ψ1,131,000                              | ψ130,000                   | 11.50%                |