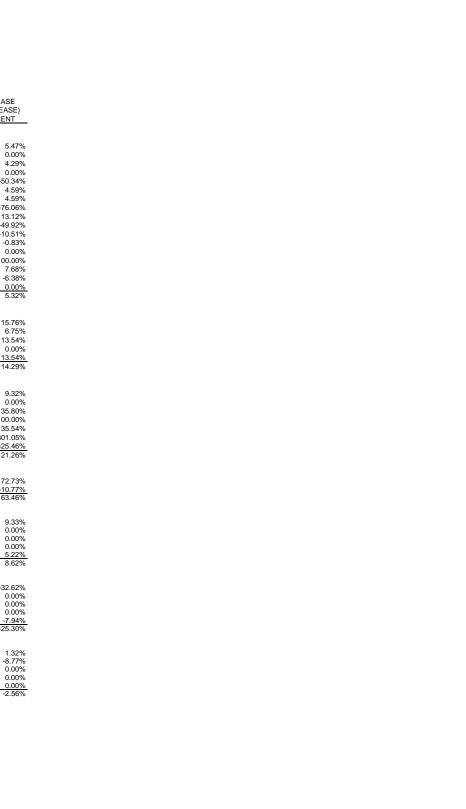

Note: Figures may not add due to computer rounding.

COMPARING JULY 1, 2013 - JUNE 30, 2014 COMPARING JULY 1, 2012 - JUNE 30, 2013

| COMPARING JULY 1, 2012 - JUNE 30, 2013                                                        |                          |                          |                           |                           |                         |                    |
|-----------------------------------------------------------------------------------------------|--------------------------|--------------------------|---------------------------|---------------------------|-------------------------|--------------------|
|                                                                                               |                          |                          | 07-01-2013                | 07-01-2012                | INCREASE                | INCREASE           |
|                                                                                               | SEPTEMBER                | SEPTEMBER                | to                        | to                        | (DECREASE)              | (DECREASE)         |
|                                                                                               | 2013                     | 2012                     | 6/30/2014                 | 6/30/2013                 | AMOUNT                  | PERCENT            |
| Sales Tax Transferred to:                                                                     |                          |                          |                           |                           |                         |                    |
| General Fund                                                                                  | \$158,123,451            | \$152,906,969            | \$379.949.284             | \$360,235,434             | \$19,713,850            | 5.47%              |
| Public School Building Fund                                                                   | 1,666,666                | 1,666,666                | 4,999,998                 | 4,999,998                 | ψ19,713,030             | 0.00%              |
| Municipalities                                                                                | 33,738,546               | 31,746,043               | 102,683,155               | 98,463,808                | 4,219,347               | 4.29%              |
| Motor Vehicle Rental Sales Tax                                                                | 0                        | 0                        | 0                         | 0                         | 0                       | 0.00%              |
| 4-Lane Construction Project                                                                   | 233,372                  | 571,307                  | 752,085                   | 1,514,543                 | (762,458)               | -50.34%            |
| School Ad Valorem                                                                             | 5,174,111                | 4,967,038                | 15,534,483                | 14,852,735                | 681,749                 | 4.59%              |
| Education Enhancement                                                                         | 20,716,996               | 19,887,878               | 62,199,632                | 59,469,930                | 2,729,703               | 4.59%              |
| Mississippi Fair Commission                                                                   | 4,375                    | 14,487                   | 6,336                     | 26,468                    | (20,132)                | -76.06%            |
| Motor Vehicle Ad Valorem Tax Reduction Fund                                                   | 15,330,199               | 12,900,486               | 45,038,642                | 39,813,990                | 5,224,652               | 13.12%             |
| Department of Agriculture                                                                     | 13,712                   | 40,234                   | 75,680                    | 151,122                   | (75,442)                | -49.92%            |
| Sales Tax (Telecommunications 7%)                                                             | 688,200                  | 786,907                  | 2,096,938                 | 2,343,270                 | (246,333)               | -10.51%            |
| Airport Parking                                                                               | 68,327                   | 71,804                   | 240,921                   | 242,941                   | (2,020)                 | -0.83%             |
| Budget Contingency Fund                                                                       | 0                        | 0                        | 0                         | 0                         | 0                       | 0.00%              |
| Sales Tax Incentive Fund - MMEIA                                                              | 0                        | 150,000                  | 0                         | 450,000                   | (450,000)               | -100.00%           |
| Sales Tax Incentive Fund - MDA                                                                | 278,627                  | 274,746                  | 982,752                   | 912,618                   | 70,134                  | 7.68%              |
| Sales Tax Incentive Fund - Tourism Project                                                    | 33,637                   | 35,648                   | 99,032                    | 105,786                   | (6,754)                 | -6.38%             |
| State Aid Road Fund<br>Total Sales Tax Transfers                                              | 250,000<br>\$236,320,219 | 250,000<br>\$226,270,213 | 750,000<br>\$615,408,938  | 750,000<br>\$584,332,643  | \$31,076,295            | 0.00%<br>5.32%     |
| Total Sales Tax Translers                                                                     | \$230,320,219            | \$220,270,213            | \$615,406,936             | \$304,332,043             | φ31,070,293             | 5.32 /6            |
| Use Tax Transferred to:                                                                       |                          |                          |                           |                           |                         |                    |
| General Fund                                                                                  | \$21,229,684             | \$16,991,283             | \$52,299,940              | \$45,177,937              | \$7,122,003             | 15.76%             |
| Motor Vehicle Ad Valorem Tag Reduction Fund                                                   | 2,822,232                | 2,759,026                | 8,670,036                 | 8,121,731                 | 548,305                 | 6.75%              |
| School Ad Valorem                                                                             | 583,761                  | 474,514                  | 1,666,187                 | 1,467,473                 | 198,714                 | 13.54%             |
| Budget Contingency Fund                                                                       | 0                        | 0                        | 0                         | 0                         | 0                       | 0.00%              |
| Education Enhancement                                                                         | 2,337,362                | 1,899,940                | 6,671,366                 | 5,875,720                 | 795,646                 | 13.54%             |
| Total Use Tax Transfers                                                                       | \$26,973,039             | \$22,124,763             | \$69,307,529              | \$60,642,861              | \$8,664,667             | 14.29%             |
|                                                                                               |                          |                          |                           |                           |                         |                    |
| Individual Income Tax Transferred to:                                                         | A404 507 407             | 0407.000.700             | ****                      | 0010710570                | 000 040 700             | 0.000/             |
| General Fund                                                                                  | \$164,567,427<br>0       | \$127,028,739            | \$379,037,335             | \$346,718,573             | \$32,318,762            | 9.32%              |
| Budget Contingency                                                                            |                          | 0                        | 0                         | 0                         | 0                       | 0.00%              |
| Income Tax-Withheld-Job Incentive/Advantage Income Tax - Existing Industry Withholding Rebate | 0                        | 873,000<br>20.000        | 3,556,620<br>0            | 2,619,000<br>60.000       | 937,620<br>(60,000)     | 35.80%<br>-100.00% |
| Income Tax - Existing industry Withholding Rebate                                             | 0                        | 20,000                   | 34,735                    | 25,627                    | 9,108                   | 35.54%             |
| MMEIA Rebate Fund                                                                             | 0                        | 80,000                   | 962,511                   | 240,000                   | 722,511                 | 301.05%            |
| Refund Account                                                                                | 9,872,694                | 00,000                   | 52,545,672                | 10,000,000                | 42,545,672              | 425.46%            |
| Total Individual Income Tax Transfers                                                         | \$174,440,120            | \$128,001,739            | \$436,136,873             | \$359,663,200             | \$76,473,673            | 21,26%             |
|                                                                                               |                          |                          |                           |                           |                         |                    |
| Corporate Tax Transferred to:                                                                 |                          |                          |                           |                           |                         |                    |
| General Fund                                                                                  | \$94,537,263             | \$58,315,757             | \$141,556,220             | \$81,954,284              | \$59,601,936            | 72.73%             |
| Refund Account                                                                                | 3,093,182                | 6,975,221                | 9,131,458                 | 10,233,998                | (1,102,540)             | -10.77%            |
| Total Corporate Tax Transfers                                                                 | \$97,630,445             | \$65,290,978             | \$150,687,678             | \$92,188,282              | \$58,499,396            | 63.46%             |
| Oil Severance Tax Transferred to:                                                             |                          |                          |                           |                           |                         |                    |
| General Fund                                                                                  | \$6,089,945              | \$6,147,210              | \$20,358,610              | \$18,621,627              | \$1,736,983             | 9.33%              |
| State Owned Land                                                                              | 0                        | 0                        | 0                         | 0                         | 0                       | 0.00%              |
| Educational Trust Fund                                                                        | 0                        | 0                        | 0                         | 0                         | 0                       | 0.00%              |
| Budget Contingency Fund                                                                       | 0                        | 0                        | 0                         | 0                         | 0                       | 0.00%              |
| Counties Total Oil Severance Tax Transfers                                                    | 1,343,635<br>\$7.433.579 | 1,210,500<br>\$7.357,710 | 4,063,261<br>\$24,421,871 | 3,861,774<br>\$22,483,401 | 201,487<br>\$1,938,470  | 5.22%<br>8.62%     |
| Total Oil Severance Tax Transfers                                                             | \$1,433,319              | \$1,331,110              | \$24,421,071              | \$22,403,401              | \$1,930,470             | 0.02 /             |
| Gas Severance Tax Transferred to:                                                             |                          |                          |                           |                           |                         |                    |
| General Fund                                                                                  | \$211,446                | \$737,624                | \$1,166,996               | \$1,732,087               | (\$565,091)             | -32.62%            |
| State Owned Land                                                                              | 0                        | 0                        | 0                         | 0                         | 0                       | 0.00%              |
| Educational Trust Fund                                                                        | 0                        | 0                        | 0                         | 0                         | 0                       | 0.00%              |
| Budget Contingency Fund                                                                       | 0                        | 0                        | 0                         | 700 500                   | (57,000)                | 0.00%              |
| Counties Total Gas Severance Tax Transfers                                                    | 196,334<br>\$407,780     | 220,044<br>\$957.668     | 672,601<br>\$1,839,597    | 730,583<br>\$2,462,670    | (57,982)<br>(\$623.073) | -7.94%<br>-25.30%  |
| Total Gas Geverance Tax Transiers                                                             | Ψ-101,100                | ψ331,000                 | ψ1,033,397                | Ψ2,402,070                | (ψυΖυ,υ/3)              | -23.30 /6          |
| Gaming Fees & Taxes Transferred to:                                                           |                          |                          |                           |                           |                         |                    |
| General Fund                                                                                  | \$9,406,090              | \$6,294,037              | \$33,734,288              | \$33,293,591              | \$440,696               | 1.32%              |
| Gaming License & Taxes (Counties & Cities)                                                    | 7,837,761                | 8,940,596                | 22,432,898                | 24,588,974                | (2,156,076)             | -8.77%             |
| Gaming Bond Sinking Fund<br>Budget Contingency Fund                                           | 3,000,000                | 3,000,000                | 9,000,000                 | 9,000,000                 | 0                       | 0.00%<br>0.00%     |
| Gaming to State Highway Dept                                                                  | 0                        | 0                        | 0                         | 0                         | 0                       | 0.00%              |
| Total Gaming Fees & Tax Transfers                                                             | \$20,243,851             | \$18,234,632             | \$65,167,186              | \$66,882,565              | (\$1,715,379)           | -2.56%             |
| 9                                                                                             | , .,                     | , . ,,                   | , . ,                     | ,                         | (+ / -///               |                    |