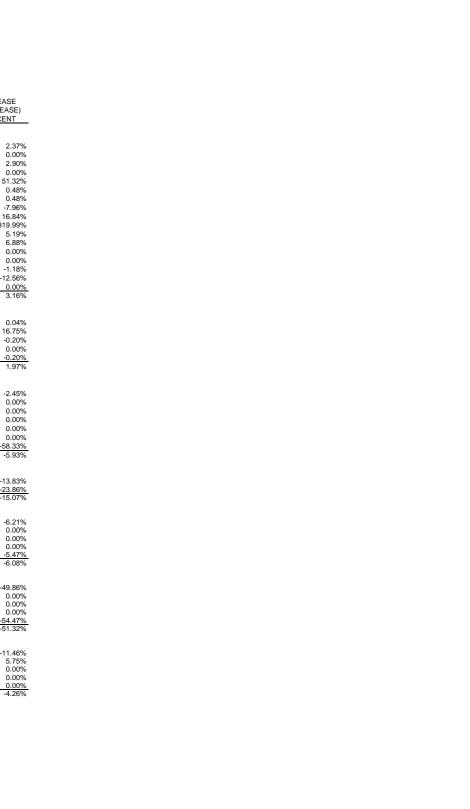

Note: Figures may not add due to computer rounding.

COMPARING JULY 1, 2012 - JUNE 30, 2013 COMPARING JULY 1, 2011 - JUNE 30, 2012

| COMPARING JULY 1, 2011 - JUNE 30, 2012                                    |                           |                           |                            |                            |                               |                    |
|---------------------------------------------------------------------------|---------------------------|---------------------------|----------------------------|----------------------------|-------------------------------|--------------------|
|                                                                           |                           |                           | 07-01-2012                 | 07-01-2011                 | INCREASE                      | INCREASE           |
|                                                                           | September                 | September                 | to                         | to                         | (DECREASE)                    | (DECREASE)         |
|                                                                           | 2012                      | 2011                      | 6/30/2013                  | 6/30/2012                  | AMOUNT                        | PERCENT            |
| Sales Tax Transferred to:                                                 |                           |                           |                            |                            |                               |                    |
| General Fund                                                              | \$152,906,969             | \$149.589.660             | \$360,235,434              | \$351.912.588              | \$8,322,846                   | 2.37%              |
| Public School Building Fund                                               | 1,666,666                 | 1,666,666                 | 4,999,998                  | 4,999,998                  | φο,322,040                    | 0.00%              |
| Municipalities                                                            | 31,746,043                | 31,302,619                | 98,463,808                 | 95,693,250                 | 2,770,558                     | 2.90%              |
| Motor Vehicle Rental Sales Tax                                            | 01,740,040                | 01,002,019                | 0                          | 00,000,200                 | 2,770,000                     | 0.00%              |
| 4-Lane Construction Project                                               | 571,307                   | 395,153                   | 1,514,543                  | 1,000,864                  | 513,679                       | 51.32%             |
| School Ad Valorem                                                         | 4,967,038                 | 4,872,350                 | 14,852,735                 | 14,781,371                 | 71,364                        | 0.48%              |
| Education Enhancement                                                     | 19,887,878                | 19,508,754                | 59,469,930                 | 59,184,190                 | 285,739                       | 0.48%              |
| Mississippi Fair Commission                                               | 14,487                    | 10,289                    | 26,468                     | 28,757                     | (2,289)                       | -7.96%             |
| Motor Vehicle Ad Valorem Tax Reduction Fund                               | 12,900,486                | 11,464,335                | 39,813,990                 | 34,076,149                 | 5,737,841                     | 16.84%             |
| Department of Agriculture                                                 | 40,234                    | 10,630                    | 151,122                    | 35,982                     | 115,139                       | 319.99%            |
| Sales Tax (Telecommunications 7%)                                         | 786,907                   | 810,169                   | 2,343,270                  | 2,227,714                  | 115,556                       | 5.19%              |
| Airport Parking                                                           | 71,804                    | 65,233                    | 242,941                    | 227,295                    | 15,646                        | 6.88%              |
| Budget Contingency Fund                                                   | 0                         | 0                         | 0                          | 0                          | 0                             | 0.00%              |
| Sales Tax Incentive Fund - MMEIA<br>Sales Tax Incentive Fund - MDA        | 150,000<br>274,746        | 150,000<br>276,085        | 450,000<br>912.618         | 450,000<br>923,537         | 0<br>(10.919)                 | 0.00%<br>-1.18%    |
| Sales Tax Incentive Fund - MDA Sales Tax Incentive Fund - Tourism Project | 35,648                    | 276,085<br>34,706         | 105,786                    | 923,537<br>120,978         | (10,919)                      | -1.18%             |
| State Aid Road Fund                                                       | 250.000                   | 250,000                   | 750,000                    | 750.000                    | (15,192)                      | 0.00%              |
| Total Sales Tax Transfers                                                 | \$226,270,213             | \$220,406,649             | \$584,332,643              | \$566,412,674              | \$17,919,969                  | 3.16%              |
| Total Gales Tax Transiers                                                 | Ψ220,270,210              | Ψ220,400,043              | φουτ,ουΣ,οτο               | φοσο, τι 2, στ τ           | ψ17,515,505                   | 0.1070             |
| Use Tax Transferred to:                                                   |                           |                           |                            |                            |                               |                    |
| General Fund                                                              | \$16,991,283              | \$17,543,534              | \$45,177,937               | \$45,157,677               | \$20,260                      | 0.04%              |
| Motor Vehicle Ad Valorem Tag Reduction Fund                               | 2,759,026                 | 1,977,713                 | 8,121,731                  | 6,956,497                  | 1,165,234                     | 16.75%             |
| School Ad Valorem                                                         | 474,514                   | 477,230                   | 1,467,473                  | 1,470,393                  | (2,920)                       | -0.20%             |
| Budget Contingency Fund                                                   | 0                         | 0                         | 0                          | 0                          | 0                             | 0.00%              |
| Education Enhancement                                                     | 1,899,940                 | 1,910,815                 | 5,875,720                  | 5,887,412                  | (11,692)                      | -0.20%             |
| Total Use Tax Transfers                                                   | \$22,124,763              | \$21,909,291              | \$60,642,861               | \$59,471,979               | \$1,170,882                   | 1.97%              |
| Individual Income Tax Transferred to:                                     |                           |                           |                            |                            |                               |                    |
| General Fund                                                              | \$127,028,739             | \$143,420,179             | \$346,718,573              | \$355,429,346              | (\$8,710,772)                 | -2.45%             |
| Budget Contingency                                                        | 0                         | 0                         | 0                          | 0                          | (ψο,πτο,πτ2)                  | 0.00%              |
| Income Tax-Withheld-Job Incentive/Advantage                               | 873,000                   | 873,000                   | 2,619,000                  | 2,619,000                  | 0                             | 0.00%              |
| Income Tax - Existing Industry Withholding Rebate                         | 20.000                    | 20,000                    | 60,000                     | 60,000                     | ő                             | 0.00%              |
| Income Tax - Production Company Rebate                                    | 0                         | 0                         | 25,627                     | 0                          | 25,627                        | 0.00%              |
| MMEIA Rebate Fund                                                         | 80,000                    | 80,000                    | 240,000                    | 240,000                    | 0                             | 0.00%              |
| Refund Account                                                            | 0                         | 7,000,000                 | 10,000,000                 | 24,000,000                 | (14,000,000)                  | -58.33%            |
| Total Individual Income Tax Transfers                                     | \$128,001,739             | \$151,393,179             | \$359,663,200              | \$382,348,346              | (\$22,685,145)                | -5.93%             |
|                                                                           |                           |                           |                            |                            |                               |                    |
| Corporate Tax Transferred to:                                             | <b>\$50.045.757</b>       | 670 700 07F               | <b>CO4 OF 4 OO 4</b>       | POE 400 400                | (040 447 000)                 | 40.000/            |
| General Fund<br>Refund Account                                            | \$58,315,757<br>6,975,221 | \$70,796,275<br>2.013.134 | \$81,954,284<br>10,233,998 | \$95,102,193<br>13.441.900 | (\$13,147,909)<br>(3.207,902) | -13.83%<br>-23.86% |
| Total Corporate Tax Transfers                                             | \$65,290,978              | \$72,809,408              | \$92,188,282               | \$108,544,093              | (\$16,355,811)                | -15.07%            |
| Total Corporate Tax Transfers                                             | ψ00,200,570               | ψ12,000,400               | ψ32,100,202                | ψ100,044,000               | (ψ10,000,011)                 | 10.07 70           |
| Oil Severance Tax Transferred to:                                         |                           |                           |                            |                            |                               |                    |
| General Fund                                                              | \$6,147,210               | \$6,489,985               | \$18,621,627               | \$19,854,569               | (\$1,232,941)                 | -6.21%             |
| State Owned Land Educational Trust Fund                                   | 0                         | 0<br>0                    | 0                          | 0                          | 0                             | 0.00%<br>0.00%     |
| Budget Contingency Fund                                                   | 0                         | 0                         | 0                          | 0                          | 0                             | 0.00%              |
| Counties                                                                  | 1,210,500                 | 1,364,756                 | 3,861,774                  | 4,085,251                  | (223,477)                     | -5.47%             |
| Total Oil Severance Tax Transfers                                         | \$7,357,710               | \$7,854,741               | \$22,483,401               | \$23,939,819               | (\$1,456,418)                 | -6.08%             |
|                                                                           |                           |                           |                            |                            |                               |                    |
| Gas Severance Tax Transferred to:                                         | <b>6707.004</b>           | ©4 404 E40                | £4 700 007                 | CO 454 044                 | (\$4.700.FE4)                 | 40.000/            |
| General Fund<br>State Owned Land                                          | \$737,624<br>0            | \$1,101,512<br>0          | \$1,732,087<br>0           | \$3,454,641<br>0           | (\$1,722,554)<br>0            | -49.86%<br>0.00%   |
| Educational Trust Fund                                                    | 0                         | 0                         | 0                          | 0                          | 0                             | 0.00%              |
| Budget Contingency Fund                                                   | ő                         | ő                         | ő                          | 0                          | ő                             | 0.00%              |
| Counties                                                                  | 220,044                   | 521,082                   | 730,583                    | 1,604,594                  | (874,011)                     | -54.47%            |
| Total Gas Severance Tax Transfers                                         | \$957,668                 | \$1,622,594               | \$2,462,670                | \$5,059,235                | (\$2,596,565)                 | -51.32%            |
| Coming Food & Toyon Transferred to                                        |                           |                           |                            |                            |                               |                    |
| Gaming Fees & Taxes Transferred to:<br>General Fund                       | \$6,294,037               | \$10,909,418              | \$33,293,591               | \$37,603,556               | (\$4,309,965)                 | -11.46%            |
| Gaming License & Taxes (Counties & Cities)                                | 8,940,596                 | 9.120.308                 | 24,588,974                 | 23,252,313                 | 1,336,661                     | 5.75%              |
| Gaming Bond Sinking Fund                                                  | 3,000,000                 | 3,000,000                 | 9,000,000                  | 9,000,000                  | 0                             | 0.00%              |
| Budget Contingency Fund                                                   | 0                         | 0                         | 0                          | 0                          | 0                             | 0.00%              |
| Gaming to State Highway Dept                                              | 0                         | 0                         | 0                          | 0                          | 0                             | 0.00%              |
| Total Gaming Fees & Tax Transfers                                         | \$18,234,632              | \$23,029,726              | \$66,882,565               | \$69,855,869               | (\$2,973,304)                 | -4.26%             |
|                                                                           |                           |                           |                            |                            |                               |                    |

COMPARING JULY 1, 2012 - JUNE 30, 2013

| COMPARING JULY 1, 2011 - JUNE 30, 2012                             |                         |                         |                           |                          |                            |                       |
|--------------------------------------------------------------------|-------------------------|-------------------------|---------------------------|--------------------------|----------------------------|-----------------------|
|                                                                    |                         |                         | 07-01-2012                | 07-01-2011               | INCREASE                   | INCREASE              |
|                                                                    | September<br>2012       | SEPTEMBER<br>2011       | to<br>6/30/2013           | to<br>6/30/2012          | (DECREASE)<br>AMOUNT       | (DECREASE)<br>PERCENT |
|                                                                    | 2012                    | 2011                    | 0/30/2013                 | 0/30/2012                | AMOUNT                     | TEROLINI              |
| Petroleum Tax Transferred to:                                      |                         |                         |                           |                          |                            |                       |
| General Fund                                                       | \$0                     | \$0                     | \$0                       | \$0                      | \$0                        | 0.00%                 |
| Highway Department<br>State Aid Road Fund                          | 24,336,867<br>4,328,872 | 25,506,459<br>4,554,846 | 71,190,147<br>13,696,687  | 73,641,520<br>13,652,097 | (2,451,373)<br>44,590      | -3.33%<br>0.33%       |
| Dept of Marine Resources                                           | 4,320,672               | 4,554,640               | 3.050.000                 | 3.050.000                | 44,590                     | 0.00%                 |
| Counties                                                           | 1.659.948               | 1.659.948               | 29.899.948                | 29.860.154               | 39.793                     | 0.13%                 |
| Road Protection - Coast Counties                                   | 266,326                 | 268,916                 | 698,226                   | 810,376                  | (112,149)                  | -13.84%               |
| Seawall - Coast Counties                                           | 495,962                 | 499,985                 | 1,303,827                 | 1,518,270                | (214,444)                  | -14.12%               |
| Miss. Groundwater Protection Trust Fd.                             | 810,516                 | 808,647                 | 2,548,290                 | 2,545,811                | 2,479                      | 0.10%                 |
| Fire Marshal's Office                                              | 17,773                  | 10,595                  | 55,858                    | 31,563                   | 24,295                     | 76.97%                |
| Dept of Ins Propane Education Fund                                 | 6,860                   | 4,090                   | 21,561                    | 12,183                   | 9,378                      | 76.97%                |
| Municipal Aid                                                      | 157,026                 | 157,026                 | 403,883                   | 403,883                  | 0                          | 0.00%                 |
| Aeronautics Commission Department of Wildlife Conservation         | 160,886<br>0            | 139,467<br>0            | 453,383                   | 448,245                  | 5,137<br>0                 | 1.15%<br>0.00%        |
| Railroad Revitalization Fund                                       | 14,020                  | 13,236                  | 5,750,000<br>44,446       | 5,750,000<br>42,480      | 1,966                      | 4.63%                 |
| Gasoline Boat and Water Safety                                     | 14,020                  | 15,230                  | 0                         | 42,400                   | 0                          | 0.00%                 |
| IFTA Tax                                                           | 1,207,509               | 950,365                 | 2,454,702                 | 2,312,031                | 142,671                    | 6.17%                 |
| Gaming Counties Bond Sinking Fund                                  | 0                       | 0                       | 0                         | 0                        | 0                          | 0.00%                 |
| Total Petroleum Tax Transfers                                      | \$33,462,567            | \$34,573,580            | \$131,570,956             | \$134,078,614            | (\$2,507,658)              | -1.87%                |
|                                                                    |                         |                         |                           |                          |                            |                       |
| Privilege Tax Transferred to:                                      | ****                    | A007 700                | A4 400 470                | 00 400 005               | (04.040.040)               | 40.400/               |
| General Fund<br>Highway Department                                 | \$206,035<br>4,560,596  | \$827,788<br>4,796,747  | \$1,400,473<br>12,856,627 | \$2,420,085<br>8,792,027 | (\$1,019,613)<br>4,064,601 | -42.13%<br>46.23%     |
| 4-Lane Highway Project                                             | 1,319,074               | 1,398,081               | 4,032,383                 | 3,933,857                | 98,527                     | 46.23%<br>2.50%       |
| Dept of Marine Resources                                           | 1,920                   | 2,060                   | 6,580                     | 6,880                    | (300)                      | -4.36%                |
| Trauma Care Fund                                                   | 968,712                 | 1,036,028               | 2,970,136                 | 2,901,316                | 68,820                     | 2.37%                 |
| Counties                                                           | 1,663,287               | 1,763,813               | 8,599,851                 | 8,271,756                | 328,096                    | 3.97%                 |
| Comm for Volunteer Services                                        | 264                     | 192                     | 624                       | 576                      | 48                         | 8.33%                 |
| Municipalities                                                     | 0                       | 0                       | 0                         | 0                        | 0                          | 0.00%                 |
| Public Service Commission                                          | 0                       | 0                       | 0                         | 0                        | 0                          | 0.00%                 |
| Mailing Fees                                                       | 46,716                  | 45,075                  | 113,237                   | 113,171                  | 66                         | 0.06%                 |
| Apportioned Tags                                                   | 16,785                  | 645,343                 | 44,414                    | 687,553                  | (643,139)                  | -93.54%               |
| Mississippi Burn Center<br>Mississippi Burn Care Fund              | 0<br>32,937             | 0<br>31,069             | 0<br>98,620               | 0<br>93,377              | 0<br>5,243                 | 0.00%<br>5.61%        |
| Veteran's Nursing Home                                             | 20,328                  | 18,732                  | 65,142                    | 61,410                   | 3,732                      | 6.08%                 |
| Wildlife Heritage                                                  | 50,080                  | 50,180                  | 151,300                   | 150,760                  | 540                        | 0.36%                 |
| MS Soil & Water Conservation Education Fund                        | 1,075                   | 1,150                   | 3,575                     | 3,475                    | 100                        | 2.88%                 |
| Animal Care Fund                                                   | 6,150                   | 6,075                   | 18,425                    | 18,175                   | 250                        | 1.38%                 |
| New Capitol R & R                                                  | 43,131                  | 41,259                  | 134,506                   | 128,553                  | 5,953                      | 4.63%                 |
| Distinctive License Tag Fees                                       | 535,632                 | 295,944                 | 1,167,498                 | 851,538                  | 315,960                    | 37.10%                |
| MS Athletic Comm                                                   | 528                     | 456                     | 1,488                     | 1,296                    | 192                        | 14.81%                |
| Grand Lodge of Mississippi                                         | 0                       | 0                       | 0                         | 0                        | 0                          | 0.00%                 |
| License Plate Acquisition Fund Dept of Education -Support Teachers | 591,349<br>3,168        | 73,597<br>3,096         | 1,484,695<br>9,600        | 338,765<br>8,280         | 1,145,930<br>1,320         | 338.27%<br>15.94%     |
| MS Board of Contractors                                            | 3,168<br>456            | 3,096                   | 9,600<br>1,176            | 8,280<br>4,728           | (3,552)                    | -75.13%               |
| Total Privilege Tax Transfers                                      | \$10,068,224            | \$11,036,877            | \$33,160,350              | \$28,787,576             | \$4,372,774                | 15.19%                |
|                                                                    | ***,***,== *            | • , ,                   | 4,,                       | <b>4</b> , ,             | ¥ :,=:=,: : :              |                       |
| Title Fees Transferred to:                                         |                         |                         |                           |                          |                            |                       |
| General Fund                                                       | \$0                     | \$0                     | \$0                       | \$0                      | \$0                        | 0.00%                 |
| DOR Title Fees                                                     | \$718,718               | \$711,145               | 2,428,663                 | 2,130,070                | 298,593                    | 14.02%                |
| Total Title Fees Transfers                                         | \$718,718               | \$711,145               | \$2,428,663               | \$2,130,070              | \$298,593                  | 14.02%                |
| Insurance Premium Tax Transferred to:                              |                         |                         |                           |                          |                            |                       |
| General Fund                                                       | \$442,774               | \$465,777               | \$20,196,971              | \$17,471,058             | \$2,725,913                | 15.60%                |
| Municipalities                                                     | 4,259                   | 2,603                   | 599,263                   | 588,810                  | 10,453                     | 1.78%                 |
| County Fire Protection                                             | 4,259                   | 2,603                   | 599,264                   | 588,810                  | 10,453                     | 1.78%                 |
| State Fire Academy Fund                                            | 8,518                   | 5,206                   | 1,198,527                 | 1,177,621                | 20,907                     | 1.78%                 |
| Budget Contingency Fund                                            | 0                       | 0                       | 0                         | 0                        | 0                          | 0.00%                 |
| Insurance Premium - Windstorm                                      | 0                       | 0                       | 0                         | 0                        | 0                          | 0.00%                 |
| Insurance Department (Arson Reward)                                | 0                       | 0                       | 0                         | 0                        | 0                          | 0.00%                 |
| City of Jackson Total Ins. Premium Tax Transfers                   | 382<br>\$460,193        | 57<br>\$476,246         | 54,398<br>\$22.648.423    | 58,670<br>\$19,884,969   | (4,272)<br>\$2,763,454     | -7.28%<br>13.90%      |
| Total IIIs. Fremium Tax Translers                                  | φ400,193                | φ470,240                | \$22,040,423              | \$19,004,909             | \$2,703,454                | 13.50 /6              |
| ABC Collections transferred to:                                    |                         |                         |                           |                          |                            |                       |
| General Fund                                                       | \$4,230,533             | \$5,409,715             | \$15,757,114              | \$14,929,025             | \$828,089                  | 5.55%                 |
| Counties                                                           | 27,825                  | 29,400                  | 86,400                    | 85,125                   | 1,275                      | 1.50%                 |
| Municipalities                                                     | 212,000                 | 220,900                 | 618,825                   | 625,200                  | (6,375)                    | -1.02%                |
| Department of Mental Health                                        | 502,296                 | 494,200                 | 1,460,691                 | 1,399,306                | 61,385                     | 4.39%                 |
| Total ABC Transfers                                                | \$4,972,654             | \$6,154,215             | \$17,923,029              | \$17,038,656             | \$884,374                  | 5.19%                 |
| Statewide Privilege Fees transferred to:                           |                         |                         |                           |                          |                            |                       |
| General Fund                                                       |                         | 0                       | 0                         | 0                        | 0                          | 0.00%                 |
| Total Statewide Privilege Fees                                     | 0                       | 0                       | 0                         | 0                        | 0                          | 0.00%                 |
| <del>-</del>                                                       |                         |                         |                           |                          |                            |                       |