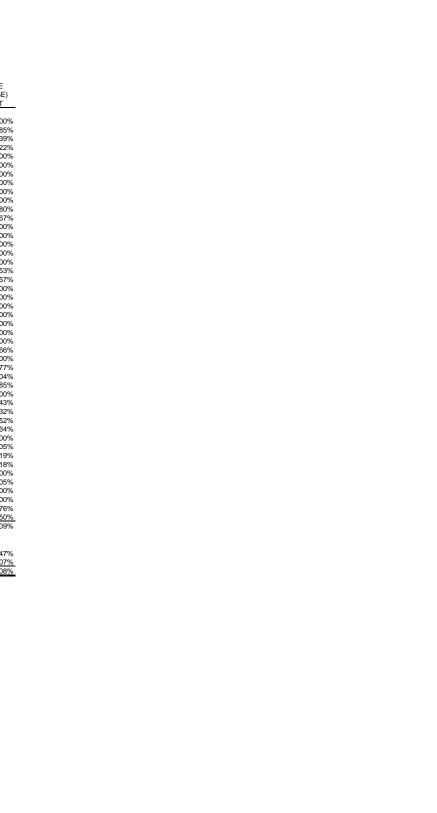

COMPARING JULY 1, 2012 - JUNE 30, 2013

| COMPARING JULY 1, 2011 - JUNE 30, 2012                             |                         |                         |                           |                          |                            |                       |
|--------------------------------------------------------------------|-------------------------|-------------------------|---------------------------|--------------------------|----------------------------|-----------------------|
|                                                                    |                         |                         | 07-01-2012                | 07-01-2011               | INCREASE                   | INCREASE              |
|                                                                    | September<br>2012       | SEPTEMBER<br>2011       | to<br>6/30/2013           | to<br>6/30/2012          | (DECREASE)<br>AMOUNT       | (DECREASE)<br>PERCENT |
|                                                                    | 2012                    | 2011                    | 0/30/2013                 | 0/30/2012                | AMOUNT                     | TEROLINI              |
| Petroleum Tax Transferred to:                                      |                         |                         |                           |                          |                            |                       |
| General Fund                                                       | \$0                     | \$0                     | \$0                       | \$0                      | \$0                        | 0.00%                 |
| Highway Department<br>State Aid Road Fund                          | 24,336,867<br>4,328,872 | 25,506,459<br>4,554,846 | 71,190,147<br>13,696,687  | 73,641,520<br>13,652,097 | (2,451,373)<br>44,590      | -3.33%<br>0.33%       |
| Dept of Marine Resources                                           | 4,320,672               | 4,554,640               | 3.050.000                 | 3.050.000                | 44,590                     | 0.00%                 |
| Counties                                                           | 1.659.948               | 1.659.948               | 29.899.948                | 29.860.154               | 39.793                     | 0.13%                 |
| Road Protection - Coast Counties                                   | 266,326                 | 268,916                 | 698,226                   | 810,376                  | (112,149)                  | -13.84%               |
| Seawall - Coast Counties                                           | 495,962                 | 499,985                 | 1,303,827                 | 1,518,270                | (214,444)                  | -14.12%               |
| Miss. Groundwater Protection Trust Fd.                             | 810,516                 | 808,647                 | 2,548,290                 | 2,545,811                | 2,479                      | 0.10%                 |
| Fire Marshal's Office                                              | 17,773                  | 10,595                  | 55,858                    | 31,563                   | 24,295                     | 76.97%                |
| Dept of Ins Propane Education Fund                                 | 6,860                   | 4,090                   | 21,561                    | 12,183                   | 9,378                      | 76.97%                |
| Municipal Aid                                                      | 157,026                 | 157,026                 | 403,883                   | 403,883                  | 0                          | 0.00%                 |
| Aeronautics Commission Department of Wildlife Conservation         | 160,886<br>0            | 139,467<br>0            | 453,383                   | 448,245                  | 5,137<br>0                 | 1.15%<br>0.00%        |
| Railroad Revitalization Fund                                       | 14,020                  | 13,236                  | 5,750,000<br>44,446       | 5,750,000<br>42,480      | 1,966                      | 4.63%                 |
| Gasoline Boat and Water Safety                                     | 14,020                  | 15,230                  | 0                         | 42,400                   | 0                          | 0.00%                 |
| IFTA Tax                                                           | 1,207,509               | 950,365                 | 2,454,702                 | 2,312,031                | 142,671                    | 6.17%                 |
| Gaming Counties Bond Sinking Fund                                  | 0                       | 0                       | 0                         | 0                        | 0                          | 0.00%                 |
| Total Petroleum Tax Transfers                                      | \$33,462,567            | \$34,573,580            | \$131,570,956             | \$134,078,614            | (\$2,507,658)              | -1.87%                |
|                                                                    |                         |                         |                           |                          |                            |                       |
| Privilege Tax Transferred to:                                      | ****                    | A007 700                | A4 400 470                | 00 400 005               | (04.040.040)               | 40.400/               |
| General Fund<br>Highway Department                                 | \$206,035<br>4,560,596  | \$827,788<br>4,796,747  | \$1,400,473<br>12,856,627 | \$2,420,085<br>8,792,027 | (\$1,019,613)<br>4,064,601 | -42.13%<br>46.23%     |
| 4-Lane Highway Project                                             | 1,319,074               | 1,398,081               | 4,032,383                 | 3,933,857                | 98,527                     | 46.23%<br>2.50%       |
| Dept of Marine Resources                                           | 1,920                   | 2,060                   | 6,580                     | 6,880                    | (300)                      | -4.36%                |
| Trauma Care Fund                                                   | 968,712                 | 1,036,028               | 2,970,136                 | 2,901,316                | 68,820                     | 2.37%                 |
| Counties                                                           | 1,663,287               | 1,763,813               | 8,599,851                 | 8,271,756                | 328,096                    | 3.97%                 |
| Comm for Volunteer Services                                        | 264                     | 192                     | 624                       | 576                      | 48                         | 8.33%                 |
| Municipalities                                                     | 0                       | 0                       | 0                         | 0                        | 0                          | 0.00%                 |
| Public Service Commission                                          | 0                       | 0                       | 0                         | 0                        | 0                          | 0.00%                 |
| Mailing Fees                                                       | 46,716                  | 45,075                  | 113,237                   | 113,171                  | 66                         | 0.06%                 |
| Apportioned Tags                                                   | 16,785                  | 645,343                 | 44,414                    | 687,553                  | (643,139)                  | -93.54%               |
| Mississippi Burn Center<br>Mississippi Burn Care Fund              | 0<br>32,937             | 0<br>31,069             | 0<br>98,620               | 0<br>93,377              | 0<br>5,243                 | 0.00%<br>5.61%        |
| Veteran's Nursing Home                                             | 20,328                  | 18,732                  | 65,142                    | 61,410                   | 3,732                      | 6.08%                 |
| Wildlife Heritage                                                  | 50,080                  | 50,180                  | 151,300                   | 150,760                  | 540                        | 0.36%                 |
| MS Soil & Water Conservation Education Fund                        | 1,075                   | 1,150                   | 3,575                     | 3,475                    | 100                        | 2.88%                 |
| Animal Care Fund                                                   | 6,150                   | 6,075                   | 18,425                    | 18,175                   | 250                        | 1.38%                 |
| New Capitol R & R                                                  | 43,131                  | 41,259                  | 134,506                   | 128,553                  | 5,953                      | 4.63%                 |
| Distinctive License Tag Fees                                       | 535,632                 | 295,944                 | 1,167,498                 | 851,538                  | 315,960                    | 37.10%                |
| MS Athletic Comm                                                   | 528                     | 456                     | 1,488                     | 1,296                    | 192                        | 14.81%                |
| Grand Lodge of Mississippi                                         | 0                       | 0                       | 0                         | 0                        | 0                          | 0.00%                 |
| License Plate Acquisition Fund Dept of Education -Support Teachers | 591,349<br>3,168        | 73,597<br>3,096         | 1,484,695<br>9,600        | 338,765<br>8,280         | 1,145,930<br>1,320         | 338.27%<br>15.94%     |
| MS Board of Contractors                                            | 3,168<br>456            | 3,096                   | 9,600<br>1,176            | 8,280<br>4,728           | (3,552)                    | -75.13%               |
| Total Privilege Tax Transfers                                      | \$10,068,224            | \$11,036,877            | \$33,160,350              | \$28,787,576             | \$4,372,774                | 15.19%                |
|                                                                    | ***,***,== *            | • , ,                   | 4,,                       | <b>4</b> , ,             | ¥ :,=:=,: : :              |                       |
| Title Fees Transferred to:                                         |                         |                         |                           |                          |                            |                       |
| General Fund                                                       | \$0                     | \$0                     | \$0                       | \$0                      | \$0                        | 0.00%                 |
| DOR Title Fees                                                     | \$718,718               | \$711,145               | 2,428,663                 | 2,130,070                | 298,593                    | 14.02%                |
| Total Title Fees Transfers                                         | \$718,718               | \$711,145               | \$2,428,663               | \$2,130,070              | \$298,593                  | 14.02%                |
| Insurance Premium Tax Transferred to:                              |                         |                         |                           |                          |                            |                       |
| General Fund                                                       | \$442,774               | \$465,777               | \$20,196,971              | \$17,471,058             | \$2,725,913                | 15.60%                |
| Municipalities                                                     | 4,259                   | 2,603                   | 599,263                   | 588,810                  | 10,453                     | 1.78%                 |
| County Fire Protection                                             | 4,259                   | 2,603                   | 599,264                   | 588,810                  | 10,453                     | 1.78%                 |
| State Fire Academy Fund                                            | 8,518                   | 5,206                   | 1,198,527                 | 1,177,621                | 20,907                     | 1.78%                 |
| Budget Contingency Fund                                            | 0                       | 0                       | 0                         | 0                        | 0                          | 0.00%                 |
| Insurance Premium - Windstorm                                      | 0                       | 0                       | 0                         | 0                        | 0                          | 0.00%                 |
| Insurance Department (Arson Reward)                                | 0                       | 0                       | 0                         | 0                        | 0                          | 0.00%                 |
| City of Jackson Total Ins. Premium Tax Transfers                   | 382<br>\$460,193        | 57<br>\$476,246         | 54,398<br>\$22.648.423    | 58,670<br>\$19,884,969   | (4,272)<br>\$2,763,454     | -7.28%<br>13.90%      |
| Total IIIs. Fremium Tax Translers                                  | φ400,193                | φ470,240                | \$22,040,423              | \$19,004,909             | \$2,703,454                | 13.50 /6              |
| ABC Collections transferred to:                                    |                         |                         |                           |                          |                            |                       |
| General Fund                                                       | \$4,230,533             | \$5,409,715             | \$15,757,114              | \$14,929,025             | \$828,089                  | 5.55%                 |
| Counties                                                           | 27,825                  | 29,400                  | 86,400                    | 85,125                   | 1,275                      | 1.50%                 |
| Municipalities                                                     | 212,000                 | 220,900                 | 618,825                   | 625,200                  | (6,375)                    | -1.02%                |
| Department of Mental Health                                        | 502,296                 | 494,200                 | 1,460,691                 | 1,399,306                | 61,385                     | 4.39%                 |
| Total ABC Transfers                                                | \$4,972,654             | \$6,154,215             | \$17,923,029              | \$17,038,656             | \$884,374                  | 5.19%                 |
| Statewide Privilege Fees transferred to:                           |                         |                         |                           |                          |                            |                       |
| General Fund                                                       |                         | 0                       | 0                         | 0                        | 0                          | 0.00%                 |
| Total Statewide Privilege Fees                                     | 0                       | 0                       | 0                         | 0                        | 0                          | 0.00%                 |
| <del>-</del>                                                       |                         |                         |                           |                          |                            |                       |

COMPARING JULY 1, 2012 - JUNE 30, 2013

| COMPARING JULY 1, 2012 - JUNE 30, 2013                                            |                      |                      |                        |                        |                      |                       |
|-----------------------------------------------------------------------------------|----------------------|----------------------|------------------------|------------------------|----------------------|-----------------------|
|                                                                                   |                      |                      | 07-01-2012             | 07-01-2011             | INCREASE             | INCREASE              |
| _                                                                                 | September<br>2012    | SEPTEMBER<br>2011    | to<br>6/30/2013        | to<br>6/30/2012        | (DECREASE)<br>AMOUNT | (DECREASE)<br>PERCENT |
| Beer and Wine Tax transferred to:                                                 |                      |                      |                        |                        |                      |                       |
| General Fund                                                                      | \$2,614,636          | \$2,624,905          | \$8,313,697            | \$8,037,379            | \$276,318            | 3.44%                 |
| Total Beer and Wine Tax Transfers                                                 | \$2,614,636          | \$2,624,905          | \$8,313,697            | \$8,037,379            | \$276,318            | 3.44%                 |
| ATV/ Motorcycle Fees transferred to:                                              |                      |                      | *                      |                        |                      |                       |
| Trauma Care Fund Total ATV/ Motorcycle Fees Transfers                             | \$80,880<br>\$80,880 | \$64,853<br>\$64,853 | \$282,795<br>\$282,795 | \$219,834<br>\$219,834 | \$62,962<br>\$62,962 | 28.64%<br>28.64%      |
| Estate Tax transferred to:                                                        |                      |                      |                        |                        |                      |                       |
| General Fund                                                                      | \$0                  | \$2,376,340          | \$1,504,681            | \$2,376,340            | (\$871,659)          | -36.68%               |
| Total Estate Tax Transfers                                                        | \$0                  | \$2,376,340          | \$1,504,681            | \$2,376,340            | (\$871,659)          | -36.68%               |
| Installment Loan Tax transferred to: General Fund                                 | \$41,266             | \$2,624              | \$2,410,100            | \$2,052,288            | \$357,813            | 17.43%                |
| Total Installment Loan Tax Transfers                                              | \$41,266             | \$2,624              | \$2,410,100            | \$2,052,288            | \$357,813            | 17.43%                |
| Casual Auto Sales transferred to:                                                 |                      |                      |                        |                        |                      |                       |
| General Fund                                                                      | \$0                  | \$0                  | \$0                    | \$0                    | \$0                  | 0.00%                 |
| Motor Vehicle Ad Valorem Tax Reduction Fund Total Casual Auto Sales Tax Transfers | 627,575              | 670,311              | 2,016,260              | 2,029,484              | (13,223)             | -0.65%                |
|                                                                                   | \$627,575            | \$670,311            | \$2,016,260            | \$2,029,484            | (\$13,223)           | -0.65%                |
| AMS Settlement: General Fund                                                      | \$0                  | \$0                  | \$0                    | \$0                    | \$0                  | 0.00%                 |
| Total AMS Settlement Tax Transfers                                                | \$0                  | \$0                  | \$0                    | \$0                    | \$0                  | 0.00%                 |
| Timber Severance Tax transferred to:                                              |                      |                      |                        |                        |                      |                       |
| General Fund                                                                      | \$0                  | \$84                 | \$2                    | \$149                  | (\$147)              | -98.66%               |
| Timber Severance - Counties Timber Severance - Forest Resources                   | 51,042<br>204,169    | 53,526<br>213,769    | 176,751<br>706,995     | 164,926<br>659,109     | 11,824<br>47,886     | 7.17%<br>7.27%        |
| Total Timber Severance Tax Transfers                                              | \$255,211            | \$267,380            | \$883,747              | \$824,184              | \$59,563             | 7.23%                 |
| Tobacco Tax transferred to:                                                       |                      |                      |                        |                        |                      |                       |
| General Fund                                                                      | \$13,444,126         | \$13,402,023         | \$39,172,963           | \$40,980,233           | (\$1,807,269)        | -4.41%                |
| Total Tobacco Tax Transfers                                                       | \$13,444,126         | \$13,402,023         | \$39,172,963           | \$40,980,233           | (\$1,807,269)        | -4.41%                |
| Nuclear In Lieu transferred to: General Fund                                      | \$0                  | \$0                  | \$0                    | \$0                    | \$0                  | 0.00%                 |
| Nuclear Plant in Lieu (Counties)                                                  | 0                    | 90                   | \$0<br>0               | φυ<br>0                | 0                    | 0.00%                 |
| Nuclear Plant in Lieu (Cities)                                                    | 0                    | 0                    | 0                      | 0                      | 0                    | 0.00%                 |
| Total Nuclear In Lieu Transfers                                                   | \$0                  | \$0                  | \$0                    | \$0                    | \$0                  | 0.00%                 |
| Penalty-Dyed Diesel Fuel transferred to:<br>General Fund                          | \$1.100              | \$0                  | \$2.350                | <b>#0.000</b>          | \$350                | 47.500/               |
| Total Penalty-Dyed Diesel Fuel Transfers                                          | \$1,100              | \$0<br>\$0           | \$2,350                | \$2,000<br>\$2,000     | \$350                | 17.50%<br>17.50%      |
| Natural Gas Tax transferred to:                                                   |                      |                      |                        |                        |                      |                       |
| General Fund                                                                      | \$74,027             | \$77,802             | \$213,515              | \$240,011              | (\$26,496)           | -11.04%               |
| Total Natural Gas Tax Transfers                                                   | \$74,027             | \$77,802             | \$213,515              | \$240,011              | (\$26,496)           | -11.04%               |
| Freeport Warehouse Tax to:<br>General Fund                                        | \$0                  | \$0                  | \$0                    | \$0                    | \$0                  | 0.00%                 |
| Total Freeport Warehouse Tax                                                      | \$0                  | \$0                  | \$0                    | \$0                    | \$0                  | 0.00%                 |
| Interest On Investments (STC) & Misc. transferred to:                             |                      |                      |                        |                        |                      |                       |
| General Fund                                                                      | \$17                 | \$5                  | \$115                  | \$201                  | (\$86)               | -42.77%               |
| Total Int. On Investments (STC) Transfers                                         | \$17                 | \$5                  | \$115                  | \$201                  | (\$86)               | -42.77%               |
| TVA In Lieu transferred to: General Fund                                          | \$246,199            | \$214,498            | \$738,598              | \$643,495              | \$95,103             | 14.78%                |
| TVA in Lieu Tax (Counties)                                                        | 0                    | 0                    | 0                      | 0                      | 0                    | 0.00%                 |
| TVA in Lieu Tax (Municipalities)                                                  | 0                    | 0                    | 0                      | 0                      | 0                    | 0.00%                 |
| TVA in Lieu Tax (Schools) Total TVA In Lieu Transfers                             | 0<br>\$246,199       | 0<br>\$214,498       | 0<br>\$738,598         | 0<br>\$643,495         | 95,103               | 0.00%<br>14.78%       |
| Regulatory Fees transferred to:                                                   |                      |                      |                        |                        |                      |                       |
| General Fund                                                                      | \$1,558              | \$0                  | \$1,558                | \$989                  | \$569                | 57.51%                |
| Total Regulatory Fees                                                             | \$1,558              | \$0                  | \$1,558                | \$989                  | \$569                | 57.51%                |
| Prepaid Wireless E911 transferred to:                                             | P000 400             | <b>COLT 400</b>      | ¢4 400 005             | ¢4 057 071             | <b>654.000</b>       | 4.0001                |
| CMRS Board Prepaid Wireless E911 Fee                                              | \$362,138<br>7,391   | \$357,463<br>7,295   | \$1,109,035<br>22,633  | \$1,057,974<br>21,591  | \$51,060<br>1,042    | 4.83%<br>4.83%        |
| Total Prepaid Wireless E911                                                       | \$369,529            | \$364,758            | \$1,131,668            | \$1,079,566            | \$52,103             | 4.83%                 |
|                                                                                   |                      |                      |                        |                        |                      |                       |