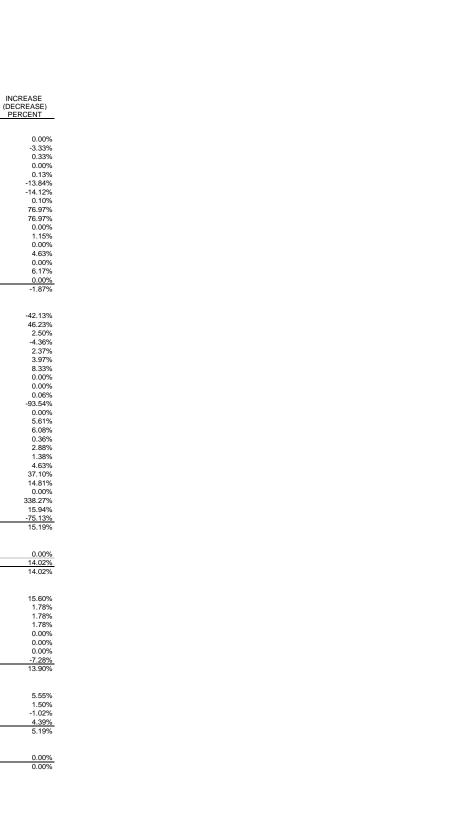

Note: Figures may not add due to computer rounding.

COMPARING JULY 1, 2012 - JUNE 30, 2013 COMPARING JULY 1, 2011 - JUNE 30, 2012

| COMPARING JULY 1, 2011 - JUNE 30, 2012                                    |                           |                           |                            |                            |                               |                    |
|---------------------------------------------------------------------------|---------------------------|---------------------------|----------------------------|----------------------------|-------------------------------|--------------------|
|                                                                           |                           |                           | 07-01-2012                 | 07-01-2011                 | INCREASE                      | INCREASE           |
|                                                                           | September                 | September                 | to                         | to                         | (DECREASE)                    | (DECREASE)         |
|                                                                           | 2012                      | 2011                      | 6/30/2013                  | 6/30/2012                  | AMOUNT                        | PERCENT            |
| Sales Tax Transferred to:                                                 |                           |                           |                            |                            |                               |                    |
| General Fund                                                              | \$152,906,969             | \$149.589.660             | \$360,235,434              | \$351.912.588              | \$8,322,846                   | 2.37%              |
| Public School Building Fund                                               | 1,666,666                 | 1,666,666                 | 4,999,998                  | 4,999,998                  | φο,322,040                    | 0.00%              |
| Municipalities                                                            | 31,746,043                | 31,302,619                | 98,463,808                 | 95,693,250                 | 2,770,558                     | 2.90%              |
| Motor Vehicle Rental Sales Tax                                            | 01,740,040                | 01,002,019                | 0                          | 00,000,200                 | 2,770,000                     | 0.00%              |
| 4-Lane Construction Project                                               | 571,307                   | 395,153                   | 1,514,543                  | 1,000,864                  | 513,679                       | 51.32%             |
| School Ad Valorem                                                         | 4,967,038                 | 4,872,350                 | 14,852,735                 | 14,781,371                 | 71,364                        | 0.48%              |
| Education Enhancement                                                     | 19,887,878                | 19,508,754                | 59,469,930                 | 59,184,190                 | 285,739                       | 0.48%              |
| Mississippi Fair Commission                                               | 14,487                    | 10,289                    | 26,468                     | 28,757                     | (2,289)                       | -7.96%             |
| Motor Vehicle Ad Valorem Tax Reduction Fund                               | 12,900,486                | 11,464,335                | 39,813,990                 | 34,076,149                 | 5,737,841                     | 16.84%             |
| Department of Agriculture                                                 | 40,234                    | 10,630                    | 151,122                    | 35,982                     | 115,139                       | 319.99%            |
| Sales Tax (Telecommunications 7%)                                         | 786,907                   | 810,169                   | 2,343,270                  | 2,227,714                  | 115,556                       | 5.19%              |
| Airport Parking                                                           | 71,804                    | 65,233                    | 242,941                    | 227,295                    | 15,646                        | 6.88%              |
| Budget Contingency Fund                                                   | 0                         | 0                         | 0                          | 0                          | 0                             | 0.00%              |
| Sales Tax Incentive Fund - MMEIA<br>Sales Tax Incentive Fund - MDA        | 150,000<br>274,746        | 150,000<br>276,085        | 450,000<br>912.618         | 450,000<br>923,537         | 0<br>(10.919)                 | 0.00%<br>-1.18%    |
| Sales Tax Incentive Fund - MDA Sales Tax Incentive Fund - Tourism Project | 35,648                    | 276,085<br>34,706         | 105,786                    | 923,537<br>120,978         | (10,919)                      | -1.18%             |
| State Aid Road Fund                                                       | 250.000                   | 250,000                   | 750,000                    | 750.000                    | (15,192)                      | 0.00%              |
| Total Sales Tax Transfers                                                 | \$226,270,213             | \$220,406,649             | \$584,332,643              | \$566,412,674              | \$17,919,969                  | 3.16%              |
| Total Gales Tax Transiers                                                 | Ψ220,270,210              | Ψ220,400,043              | φουτ,ουΣ,οτο               | φοσο, τι 2, στ τ           | ψ17,515,505                   | 0.1070             |
| Use Tax Transferred to:                                                   |                           |                           |                            |                            |                               |                    |
| General Fund                                                              | \$16,991,283              | \$17,543,534              | \$45,177,937               | \$45,157,677               | \$20,260                      | 0.04%              |
| Motor Vehicle Ad Valorem Tag Reduction Fund                               | 2,759,026                 | 1,977,713                 | 8,121,731                  | 6,956,497                  | 1,165,234                     | 16.75%             |
| School Ad Valorem                                                         | 474,514                   | 477,230                   | 1,467,473                  | 1,470,393                  | (2,920)                       | -0.20%             |
| Budget Contingency Fund                                                   | 0                         | 0                         | 0                          | 0                          | 0                             | 0.00%              |
| Education Enhancement                                                     | 1,899,940                 | 1,910,815                 | 5,875,720                  | 5,887,412                  | (11,692)                      | -0.20%             |
| Total Use Tax Transfers                                                   | \$22,124,763              | \$21,909,291              | \$60,642,861               | \$59,471,979               | \$1,170,882                   | 1.97%              |
| Individual Income Tax Transferred to:                                     |                           |                           |                            |                            |                               |                    |
| General Fund                                                              | \$127,028,739             | \$143,420,179             | \$346,718,573              | \$355,429,346              | (\$8,710,772)                 | -2.45%             |
| Budget Contingency                                                        | 0                         | 0                         | 0                          | 0                          | (ψο,πτο,πτ2)                  | 0.00%              |
| Income Tax-Withheld-Job Incentive/Advantage                               | 873,000                   | 873,000                   | 2,619,000                  | 2,619,000                  | 0                             | 0.00%              |
| Income Tax - Existing Industry Withholding Rebate                         | 20.000                    | 20,000                    | 60,000                     | 60,000                     | ő                             | 0.00%              |
| Income Tax - Production Company Rebate                                    | 0                         | 0                         | 25,627                     | 0                          | 25,627                        | 0.00%              |
| MMEIA Rebate Fund                                                         | 80,000                    | 80,000                    | 240,000                    | 240,000                    | 0                             | 0.00%              |
| Refund Account                                                            | 0                         | 7,000,000                 | 10,000,000                 | 24,000,000                 | (14,000,000)                  | -58.33%            |
| Total Individual Income Tax Transfers                                     | \$128,001,739             | \$151,393,179             | \$359,663,200              | \$382,348,346              | (\$22,685,145)                | -5.93%             |
|                                                                           |                           |                           |                            |                            |                               |                    |
| Corporate Tax Transferred to:                                             | <b>\$50.045.757</b>       | 670 700 07F               | <b>CO4 OF 4 OO 4</b>       | POE 400 400                | (040 447 000)                 | 40.000/            |
| General Fund<br>Refund Account                                            | \$58,315,757<br>6,975,221 | \$70,796,275<br>2.013.134 | \$81,954,284<br>10,233,998 | \$95,102,193<br>13.441.900 | (\$13,147,909)<br>(3.207,902) | -13.83%<br>-23.86% |
| Total Corporate Tax Transfers                                             | \$65,290,978              | \$72,809,408              | \$92,188,282               | \$108,544,093              | (\$16,355,811)                | -15.07%            |
| Total Corporate Tax Transfers                                             | ψ00,200,570               | ψ12,000,400               | ψ32,100,202                | ψ100,044,000               | (ψ10,000,011)                 | 10.07 70           |
| Oil Severance Tax Transferred to:                                         |                           |                           |                            |                            |                               |                    |
| General Fund                                                              | \$6,147,210               | \$6,489,985               | \$18,621,627               | \$19,854,569               | (\$1,232,941)                 | -6.21%             |
| State Owned Land Educational Trust Fund                                   | 0                         | 0<br>0                    | 0                          | 0                          | 0                             | 0.00%<br>0.00%     |
| Budget Contingency Fund                                                   | 0                         | 0                         | 0                          | 0                          | 0                             | 0.00%              |
| Counties                                                                  | 1,210,500                 | 1,364,756                 | 3,861,774                  | 4,085,251                  | (223,477)                     | -5.47%             |
| Total Oil Severance Tax Transfers                                         | \$7,357,710               | \$7,854,741               | \$22,483,401               | \$23,939,819               | (\$1,456,418)                 | -6.08%             |
|                                                                           |                           |                           |                            |                            |                               |                    |
| Gas Severance Tax Transferred to:                                         | <b>6707.004</b>           | ©4 404 E40                | £4 700 007                 | CO 454 044                 | (\$4.700.FE4)                 | 40.000/            |
| General Fund<br>State Owned Land                                          | \$737,624<br>0            | \$1,101,512<br>0          | \$1,732,087<br>0           | \$3,454,641<br>0           | (\$1,722,554)<br>0            | -49.86%<br>0.00%   |
| Educational Trust Fund                                                    | 0                         | 0                         | 0                          | 0                          | 0                             | 0.00%              |
| Budget Contingency Fund                                                   | ő                         | ő                         | ő                          | 0                          | ő                             | 0.00%              |
| Counties                                                                  | 220,044                   | 521,082                   | 730,583                    | 1,604,594                  | (874,011)                     | -54.47%            |
| Total Gas Severance Tax Transfers                                         | \$957,668                 | \$1,622,594               | \$2,462,670                | \$5,059,235                | (\$2,596,565)                 | -51.32%            |
| Coming Food & Toyon Transferred to                                        |                           |                           |                            |                            |                               |                    |
| Gaming Fees & Taxes Transferred to:<br>General Fund                       | \$6,294,037               | \$10,909,418              | \$33,293,591               | \$37,603,556               | (\$4,309,965)                 | -11.46%            |
| Gaming License & Taxes (Counties & Cities)                                | 8,940,596                 | 9.120.308                 | 24,588,974                 | 23,252,313                 | 1,336,661                     | 5.75%              |
| Gaming Bond Sinking Fund                                                  | 3,000,000                 | 3,000,000                 | 9,000,000                  | 9,000,000                  | 0                             | 0.00%              |
| Budget Contingency Fund                                                   | 0                         | 0                         | 0                          | 0                          | 0                             | 0.00%              |
| Gaming to State Highway Dept                                              | 0                         | 0                         | 0                          | 0                          | 0                             | 0.00%              |
| Total Gaming Fees & Tax Transfers                                         | \$18,234,632              | \$23,029,726              | \$66,882,565               | \$69,855,869               | (\$2,973,304)                 | -4.26%             |
|                                                                           |                           |                           |                            |                            |                               |                    |

COMPARING JULY 1, 2012 - JUNE 30, 2013

| COMPARING JULY 1, 2011 - JUNE 30, 2012                             |                         |                         |                           |                          |                            |                       |
|--------------------------------------------------------------------|-------------------------|-------------------------|---------------------------|--------------------------|----------------------------|-----------------------|
|                                                                    |                         |                         | 07-01-2012                | 07-01-2011               | INCREASE                   | INCREASE              |
|                                                                    | September<br>2012       | SEPTEMBER<br>2011       | to<br>6/30/2013           | to<br>6/30/2012          | (DECREASE)<br>AMOUNT       | (DECREASE)<br>PERCENT |
|                                                                    | 2012                    | 2011                    | 0/30/2013                 | 0/30/2012                | AMOUNT                     | TEROLINI              |
| Petroleum Tax Transferred to:                                      |                         |                         |                           |                          |                            |                       |
| General Fund                                                       | \$0                     | \$0                     | \$0                       | \$0                      | \$0                        | 0.00%                 |
| Highway Department<br>State Aid Road Fund                          | 24,336,867<br>4,328,872 | 25,506,459<br>4,554,846 | 71,190,147<br>13,696,687  | 73,641,520<br>13,652,097 | (2,451,373)<br>44,590      | -3.33%<br>0.33%       |
| Dept of Marine Resources                                           | 4,320,672               | 4,554,640               | 3.050.000                 | 3.050.000                | 44,590                     | 0.00%                 |
| Counties                                                           | 1.659.948               | 1.659.948               | 29.899.948                | 29.860.154               | 39.793                     | 0.13%                 |
| Road Protection - Coast Counties                                   | 266,326                 | 268,916                 | 698,226                   | 810,376                  | (112,149)                  | -13.84%               |
| Seawall - Coast Counties                                           | 495,962                 | 499,985                 | 1,303,827                 | 1,518,270                | (214,444)                  | -14.12%               |
| Miss. Groundwater Protection Trust Fd.                             | 810,516                 | 808,647                 | 2,548,290                 | 2,545,811                | 2,479                      | 0.10%                 |
| Fire Marshal's Office                                              | 17,773                  | 10,595                  | 55,858                    | 31,563                   | 24,295                     | 76.97%                |
| Dept of Ins Propane Education Fund                                 | 6,860                   | 4,090                   | 21,561                    | 12,183                   | 9,378                      | 76.97%                |
| Municipal Aid                                                      | 157,026                 | 157,026                 | 403,883                   | 403,883                  | 0                          | 0.00%                 |
| Aeronautics Commission Department of Wildlife Conservation         | 160,886<br>0            | 139,467<br>0            | 453,383                   | 448,245                  | 5,137<br>0                 | 1.15%<br>0.00%        |
| Railroad Revitalization Fund                                       | 14,020                  | 13,236                  | 5,750,000<br>44,446       | 5,750,000<br>42,480      | 1,966                      | 4.63%                 |
| Gasoline Boat and Water Safety                                     | 14,020                  | 15,230                  | 0                         | 42,400                   | 0                          | 0.00%                 |
| IFTA Tax                                                           | 1,207,509               | 950,365                 | 2,454,702                 | 2,312,031                | 142,671                    | 6.17%                 |
| Gaming Counties Bond Sinking Fund                                  | 0                       | 0                       | 0                         | 0                        | 0                          | 0.00%                 |
| Total Petroleum Tax Transfers                                      | \$33,462,567            | \$34,573,580            | \$131,570,956             | \$134,078,614            | (\$2,507,658)              | -1.87%                |
|                                                                    |                         |                         |                           |                          |                            |                       |
| Privilege Tax Transferred to:                                      | ****                    | A007 700                | A4 400 470                | 00 400 005               | (04.040.040)               | 40.400/               |
| General Fund<br>Highway Department                                 | \$206,035<br>4,560,596  | \$827,788<br>4,796,747  | \$1,400,473<br>12,856,627 | \$2,420,085<br>8,792,027 | (\$1,019,613)<br>4,064,601 | -42.13%<br>46.23%     |
| 4-Lane Highway Project                                             | 1,319,074               | 1,398,081               | 4,032,383                 | 3,933,857                | 98,527                     | 46.23%<br>2.50%       |
| Dept of Marine Resources                                           | 1,920                   | 2,060                   | 6,580                     | 6,880                    | (300)                      | -4.36%                |
| Trauma Care Fund                                                   | 968,712                 | 1,036,028               | 2,970,136                 | 2,901,316                | 68,820                     | 2.37%                 |
| Counties                                                           | 1,663,287               | 1,763,813               | 8,599,851                 | 8,271,756                | 328,096                    | 3.97%                 |
| Comm for Volunteer Services                                        | 264                     | 192                     | 624                       | 576                      | 48                         | 8.33%                 |
| Municipalities                                                     | 0                       | 0                       | 0                         | 0                        | 0                          | 0.00%                 |
| Public Service Commission                                          | 0                       | 0                       | 0                         | 0                        | 0                          | 0.00%                 |
| Mailing Fees                                                       | 46,716                  | 45,075                  | 113,237                   | 113,171                  | 66                         | 0.06%                 |
| Apportioned Tags                                                   | 16,785                  | 645,343                 | 44,414                    | 687,553                  | (643,139)                  | -93.54%               |
| Mississippi Burn Center<br>Mississippi Burn Care Fund              | 0<br>32,937             | 0<br>31,069             | 0<br>98,620               | 0<br>93,377              | 0<br>5,243                 | 0.00%<br>5.61%        |
| Veteran's Nursing Home                                             | 20,328                  | 18,732                  | 65,142                    | 61,410                   | 3,732                      | 6.08%                 |
| Wildlife Heritage                                                  | 50,080                  | 50,180                  | 151,300                   | 150,760                  | 540                        | 0.36%                 |
| MS Soil & Water Conservation Education Fund                        | 1,075                   | 1,150                   | 3,575                     | 3,475                    | 100                        | 2.88%                 |
| Animal Care Fund                                                   | 6,150                   | 6,075                   | 18,425                    | 18,175                   | 250                        | 1.38%                 |
| New Capitol R & R                                                  | 43,131                  | 41,259                  | 134,506                   | 128,553                  | 5,953                      | 4.63%                 |
| Distinctive License Tag Fees                                       | 535,632                 | 295,944                 | 1,167,498                 | 851,538                  | 315,960                    | 37.10%                |
| MS Athletic Comm                                                   | 528                     | 456                     | 1,488                     | 1,296                    | 192                        | 14.81%                |
| Grand Lodge of Mississippi                                         | 0                       | 0                       | 0                         | 0                        | 0                          | 0.00%                 |
| License Plate Acquisition Fund Dept of Education -Support Teachers | 591,349<br>3,168        | 73,597<br>3,096         | 1,484,695<br>9,600        | 338,765<br>8,280         | 1,145,930<br>1,320         | 338.27%<br>15.94%     |
| MS Board of Contractors                                            | 3,168<br>456            | 3,096                   | 9,600<br>1,176            | 8,280<br>4,728           | (3,552)                    | -75.13%               |
| Total Privilege Tax Transfers                                      | \$10,068,224            | \$11,036,877            | \$33,160,350              | \$28,787,576             | \$4,372,774                | 15.19%                |
|                                                                    | ***,***,== *            | • , ,                   | 4,,                       | <b>4</b> , ,             | ¥ :,=:=,: : :              |                       |
| Title Fees Transferred to:                                         |                         |                         |                           |                          |                            |                       |
| General Fund                                                       | \$0                     | \$0                     | \$0                       | \$0                      | \$0                        | 0.00%                 |
| DOR Title Fees                                                     | \$718,718               | \$711,145               | 2,428,663                 | 2,130,070                | 298,593                    | 14.02%                |
| Total Title Fees Transfers                                         | \$718,718               | \$711,145               | \$2,428,663               | \$2,130,070              | \$298,593                  | 14.02%                |
| Insurance Premium Tax Transferred to:                              |                         |                         |                           |                          |                            |                       |
| General Fund                                                       | \$442,774               | \$465,777               | \$20,196,971              | \$17,471,058             | \$2,725,913                | 15.60%                |
| Municipalities                                                     | 4,259                   | 2,603                   | 599,263                   | 588,810                  | 10,453                     | 1.78%                 |
| County Fire Protection                                             | 4,259                   | 2,603                   | 599,264                   | 588,810                  | 10,453                     | 1.78%                 |
| State Fire Academy Fund                                            | 8,518                   | 5,206                   | 1,198,527                 | 1,177,621                | 20,907                     | 1.78%                 |
| Budget Contingency Fund                                            | 0                       | 0                       | 0                         | 0                        | 0                          | 0.00%                 |
| Insurance Premium - Windstorm                                      | 0                       | 0                       | 0                         | 0                        | 0                          | 0.00%                 |
| Insurance Department (Arson Reward)                                | 0                       | 0                       | 0                         | 0                        | 0                          | 0.00%                 |
| City of Jackson Total Ins. Premium Tax Transfers                   | 382<br>\$460,193        | 57<br>\$476,246         | 54,398<br>\$22.648.423    | 58,670<br>\$19,884,969   | (4,272)<br>\$2,763,454     | -7.28%<br>13.90%      |
| Total IIIs. Fremium Tax Translers                                  | φ400,193                | φ470,240                | \$22,040,423              | \$19,004,909             | \$2,703,454                | 13.50 /6              |
| ABC Collections transferred to:                                    |                         |                         |                           |                          |                            |                       |
| General Fund                                                       | \$4,230,533             | \$5,409,715             | \$15,757,114              | \$14,929,025             | \$828,089                  | 5.55%                 |
| Counties                                                           | 27,825                  | 29,400                  | 86,400                    | 85,125                   | 1,275                      | 1.50%                 |
| Municipalities                                                     | 212,000                 | 220,900                 | 618,825                   | 625,200                  | (6,375)                    | -1.02%                |
| Department of Mental Health                                        | 502,296                 | 494,200                 | 1,460,691                 | 1,399,306                | 61,385                     | 4.39%                 |
| Total ABC Transfers                                                | \$4,972,654             | \$6,154,215             | \$17,923,029              | \$17,038,656             | \$884,374                  | 5.19%                 |
| Statewide Privilege Fees transferred to:                           |                         |                         |                           |                          |                            |                       |
| General Fund                                                       |                         | 0                       | 0                         | 0                        | 0                          | 0.00%                 |
| Total Statewide Privilege Fees                                     | 0                       | 0                       | 0                         | 0                        | 0                          | 0.00%                 |
| <del>-</del>                                                       |                         |                         |                           |                          |                            |                       |

COMPARING JULY 1, 2012 - JUNE 30, 2013

| COMPARING JULY 1, 2012 - JUNE 30, 2013                                            |                      |                      |                        |                        |                      |                       |
|-----------------------------------------------------------------------------------|----------------------|----------------------|------------------------|------------------------|----------------------|-----------------------|
|                                                                                   |                      |                      | 07-01-2012             | 07-01-2011             | INCREASE             | INCREASE              |
| _                                                                                 | September<br>2012    | SEPTEMBER<br>2011    | to<br>6/30/2013        | to<br>6/30/2012        | (DECREASE)<br>AMOUNT | (DECREASE)<br>PERCENT |
| Beer and Wine Tax transferred to:                                                 |                      |                      |                        |                        |                      |                       |
| General Fund                                                                      | \$2,614,636          | \$2,624,905          | \$8,313,697            | \$8,037,379            | \$276,318            | 3.44%                 |
| Total Beer and Wine Tax Transfers                                                 | \$2,614,636          | \$2,624,905          | \$8,313,697            | \$8,037,379            | \$276,318            | 3.44%                 |
| ATV/ Motorcycle Fees transferred to:                                              |                      |                      | *                      |                        |                      |                       |
| Trauma Care Fund Total ATV/ Motorcycle Fees Transfers                             | \$80,880<br>\$80,880 | \$64,853<br>\$64,853 | \$282,795<br>\$282,795 | \$219,834<br>\$219,834 | \$62,962<br>\$62,962 | 28.64%<br>28.64%      |
| Estate Tax transferred to:                                                        |                      |                      |                        |                        |                      |                       |
| General Fund                                                                      | \$0                  | \$2,376,340          | \$1,504,681            | \$2,376,340            | (\$871,659)          | -36.68%               |
| Total Estate Tax Transfers                                                        | \$0                  | \$2,376,340          | \$1,504,681            | \$2,376,340            | (\$871,659)          | -36.68%               |
| Installment Loan Tax transferred to: General Fund                                 | \$41,266             | \$2,624              | \$2,410,100            | \$2,052,288            | \$357,813            | 17.43%                |
| Total Installment Loan Tax Transfers                                              | \$41,266             | \$2,624              | \$2,410,100            | \$2,052,288            | \$357,813            | 17.43%                |
| Casual Auto Sales transferred to:                                                 |                      |                      |                        |                        |                      |                       |
| General Fund                                                                      | \$0                  | \$0                  | \$0                    | \$0                    | \$0                  | 0.00%                 |
| Motor Vehicle Ad Valorem Tax Reduction Fund Total Casual Auto Sales Tax Transfers | 627,575              | 670,311              | 2,016,260              | 2,029,484              | (13,223)             | -0.65%                |
|                                                                                   | \$627,575            | \$670,311            | \$2,016,260            | \$2,029,484            | (\$13,223)           | -0.65%                |
| AMS Settlement: General Fund                                                      | \$0                  | \$0                  | \$0                    | \$0                    | \$0                  | 0.00%                 |
| Total AMS Settlement Tax Transfers                                                | \$0                  | \$0                  | \$0                    | \$0                    | \$0                  | 0.00%                 |
| Timber Severance Tax transferred to:                                              |                      |                      |                        |                        |                      |                       |
| General Fund                                                                      | \$0                  | \$84                 | \$2                    | \$149                  | (\$147)              | -98.66%               |
| Timber Severance - Counties Timber Severance - Forest Resources                   | 51,042<br>204,169    | 53,526<br>213,769    | 176,751<br>706,995     | 164,926<br>659,109     | 11,824<br>47,886     | 7.17%<br>7.27%        |
| Total Timber Severance Tax Transfers                                              | \$255,211            | \$267,380            | \$883,747              | \$824,184              | \$59,563             | 7.23%                 |
| Tobacco Tax transferred to:                                                       |                      |                      |                        |                        |                      |                       |
| General Fund                                                                      | \$13,444,126         | \$13,402,023         | \$39,172,963           | \$40,980,233           | (\$1,807,269)        | -4.41%                |
| Total Tobacco Tax Transfers                                                       | \$13,444,126         | \$13,402,023         | \$39,172,963           | \$40,980,233           | (\$1,807,269)        | -4.41%                |
| Nuclear In Lieu transferred to: General Fund                                      | \$0                  | \$0                  | \$0                    | \$0                    | \$0                  | 0.00%                 |
| Nuclear Plant in Lieu (Counties)                                                  | 0                    | 90                   | \$0<br>0               | φυ<br>0                | 0                    | 0.00%                 |
| Nuclear Plant in Lieu (Cities)                                                    | 0                    | 0                    | 0                      | 0                      | 0                    | 0.00%                 |
| Total Nuclear In Lieu Transfers                                                   | \$0                  | \$0                  | \$0                    | \$0                    | \$0                  | 0.00%                 |
| Penalty-Dyed Diesel Fuel transferred to:<br>General Fund                          | \$1.100              | \$0                  | \$2.350                | <b>#0.000</b>          | \$350                | 47.500/               |
| Total Penalty-Dyed Diesel Fuel Transfers                                          | \$1,100              | \$0<br>\$0           | \$2,350                | \$2,000<br>\$2,000     | \$350                | 17.50%<br>17.50%      |
| Natural Gas Tax transferred to:                                                   |                      |                      |                        |                        |                      |                       |
| General Fund                                                                      | \$74,027             | \$77,802             | \$213,515              | \$240,011              | (\$26,496)           | -11.04%               |
| Total Natural Gas Tax Transfers                                                   | \$74,027             | \$77,802             | \$213,515              | \$240,011              | (\$26,496)           | -11.04%               |
| Freeport Warehouse Tax to:<br>General Fund                                        | \$0                  | \$0                  | \$0                    | \$0                    | \$0                  | 0.00%                 |
| Total Freeport Warehouse Tax                                                      | \$0                  | \$0                  | \$0                    | \$0                    | \$0                  | 0.00%                 |
| Interest On Investments (STC) & Misc. transferred to:                             |                      |                      |                        |                        |                      |                       |
| General Fund                                                                      | \$17                 | \$5                  | \$115                  | \$201                  | (\$86)               | -42.77%               |
| Total Int. On Investments (STC) Transfers                                         | \$17                 | \$5                  | \$115                  | \$201                  | (\$86)               | -42.77%               |
| TVA In Lieu transferred to: General Fund                                          | \$246,199            | \$214,498            | \$738,598              | \$643,495              | \$95,103             | 14.78%                |
| TVA in Lieu Tax (Counties)                                                        | 0                    | 0                    | 0                      | 0                      | 0                    | 0.00%                 |
| TVA in Lieu Tax (Municipalities)                                                  | 0                    | 0                    | 0                      | 0                      | 0                    | 0.00%                 |
| TVA in Lieu Tax (Schools) Total TVA In Lieu Transfers                             | 0<br>\$246,199       | 0<br>\$214,498       | 0<br>\$738,598         | 0<br>\$643,495         | 95,103               | 0.00%<br>14.78%       |
| Regulatory Fees transferred to:                                                   |                      |                      |                        |                        |                      |                       |
| General Fund                                                                      | \$1,558              | \$0                  | \$1,558                | \$989                  | \$569                | 57.51%                |
| Total Regulatory Fees                                                             | \$1,558              | \$0                  | \$1,558                | \$989                  | \$569                | 57.51%                |
| Prepaid Wireless E911 transferred to:                                             | P000 400             | <b>COLT 400</b>      | ¢4 400 005             | ¢4 057 071             | <b>654.000</b>       | 4.0001                |
| CMRS Board Prepaid Wireless E911 Fee                                              | \$362,138<br>7,391   | \$357,463<br>7,295   | \$1,109,035<br>22,633  | \$1,057,974<br>21,591  | \$51,060<br>1,042    | 4.83%<br>4.83%        |
| Total Prepaid Wireless E911                                                       | \$369,529            | \$364,758            | \$1,131,668            | \$1,079,566            | \$52,103             | 4.83%                 |
|                                                                                   |                      |                      |                        |                        |                      |                       |