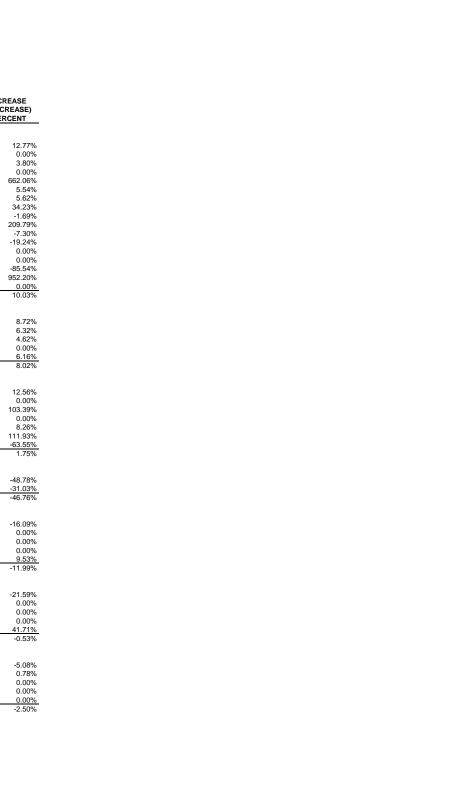

### TRANSFERS TO THE GENERAL FUND AND OTHERS BY THE DEPARTMENT OF REVENUE

COMPARING JULY 1, 2014 - JUNE 30, 2015 COMPARING JULY 1, 2013 - JUNE 30, 2014

| COMPARING JULY 1, 2013 - JUNE 30, 2014                                                        | AUGUST<br>2014            | AUGUST<br>2013            | 7/01/14<br>TO<br>8/31/14   | 7/01/13<br>TO<br>8/31/13   | INCREASE<br>(DECREASE)<br>AMOUNT | INCREASE<br>(DECREASE)<br>PERCENT |
|-----------------------------------------------------------------------------------------------|---------------------------|---------------------------|----------------------------|----------------------------|----------------------------------|-----------------------------------|
| Sales Tax Transferred to:                                                                     |                           |                           |                            |                            |                                  |                                   |
| General Fund                                                                                  | \$169,678,873             | \$160,486,458             | \$250,162,808              | \$221,825,834              | \$28,336,974                     | 12.77%                            |
| Public School Building Fund                                                                   | 1,666,666                 | 1,666,666                 | 3,333,332                  | 3,333,332                  | 0                                | 0.00%                             |
| Municipalities                                                                                | 34,570,966                | 34,410,144                | 71,563,939                 | 68,944,609                 | 2,619,330                        | 3.80%                             |
| Motor Vehicle Rental Sales Tax                                                                | 585,784                   | 0                         | 1,192,025                  | 0                          | 1,192,025                        | 0.00%                             |
| 4-Lane Construction Project<br>School Ad Valorem                                              | 1,093,637<br>5,515,999    | 225,529<br>5,248,871      | 3,952,914<br>10,934,612    | 518,713<br>10,360,372      | 3,434,201<br>574,240             | 662.06%<br>5.54%                  |
| Education Enhancement                                                                         | 22,086,397                | 21,016,331                | 43,815,778                 | 41,482,636                 | 2,333,142                        | 5.62%                             |
| Mississippi Fair Commission                                                                   | 2,632                     | 1,086                     | 2,632                      | 1,961                      | 671                              | 34.23%                            |
| Motor Vehicle Ad Valorem Tax Reduction Fund                                                   | 13,118,079                | 14,095,979                | 29,207,684                 | 29,708,443                 | (500,759)                        | -1.69%                            |
| Department of Agriculture                                                                     | 92,124                    | 23,758                    | 191,969                    | 61,967                     | 130,002                          | 209.79%                           |
| Sales Tax (Telecommunications 7%)                                                             | 660,600                   | 700,443                   | 1,305,868                  | 1,408,738                  | (102,870)                        | -7.30%                            |
| Airport Parking                                                                               | 68,341                    | 72,547                    | 139,381                    | 172,594<br>0               | (33,213)                         | -19.24%                           |
| Budget Contingency Fund<br>Sales Tax Incentive Fund - MMEIA                                   | 0                         | 0                         | 0                          | 0                          | 0                                | 0.00%<br>0.00%                    |
| Sales Tax Incentive Fund - MDA                                                                | 71,927                    | 404,286                   | 101,817                    | 704,125                    | (602,308)                        | -85.54%                           |
| Sales Tax Incentive Fund - Tourism Project                                                    | 325,463                   | 32,803                    | 688,089                    | 65,395                     | 622,694                          | 952.20%                           |
| State Aid Road Fund                                                                           | 250,000                   | 250,000                   | 500,000                    | 500,000                    | 0                                | 0.00%                             |
| Total Sales Tax Transfers                                                                     | \$249,787,489             | \$238,634,902             | \$417,092,848              | \$379,088,719              | \$38,004,129                     | 10.03%                            |
| Use Tax Transferred to:                                                                       |                           |                           |                            |                            |                                  |                                   |
| General Fund                                                                                  | \$19,714,561              | \$20,090,868              | \$33,780,276               | \$31,070,256               | \$2,710,020                      | 8.72%                             |
| Motor Vehicle Ad Valorem Tag Reduction Fund                                                   | 3,042,630                 | 2,767,269                 | 6,217,235                  | 5,847,804                  | 369,431                          | 6.32%                             |
| School Ad Valorem                                                                             | 545,040                   | 556,409                   | 1,132,463                  | 1,082,426                  | 50,037                           | 4.62%                             |
| Budget Contingency Fund                                                                       | 0                         | 0                         | 0                          | 0                          | 0                                | 0.00%                             |
| Education Enhancement Total Use Tax Transfers                                                 | 2,182,360<br>\$25,484,591 | 2,227,846<br>\$25,642,392 | 4,600,987<br>\$45,730,961  | 4,334,004<br>\$42,334,490  | 266,984<br>\$3,396,471           | 6.16%<br>8.02%                    |
| Total osc Tax Transiers                                                                       | Ψ20,404,001               | Ψ20,042,032               | ψ-10,700,001               | Ψ42,004,400                | ψο,οσο, ττ τ                     | 0.0270                            |
| Individual Income Tax Transferred to:                                                         |                           |                           |                            |                            |                                  |                                   |
| General Fund                                                                                  | \$118,300,554             | \$126,382,738             | \$241,397,836              | \$214,469,908              | \$26,927,928                     | 12.56%                            |
| Budget Contingency                                                                            | 7 222 004                 | 0                         | 7 222 004                  | 0                          | 0                                | 0.00%                             |
| Income Tax-Withheld-Job Incentive/Advantage Income Tax - Existing Industry Withholding Rebate | 7,233,904<br>0            | 3,556,620                 | 7,233,904<br>0             | 3,556,620<br>0             | 3,677,284<br>0                   | 103.39%<br>0.00%                  |
| Income Tax - Existing industry Withholding Repate                                             | 0                         | 34,735                    | 37,605                     | 34,735                     | 2,870                            | 8.26%                             |
| MMEIA Rebate Fund                                                                             | 2,039,857                 | 962,511                   | 2,039,857                  | 962,511                    | 1,077,346                        | 111.93%                           |
| Refund Account                                                                                | 3,222,903                 | 14,972,605                | 15,555,639                 | 42,672,979                 | (27,117,339)                     | -63.55%                           |
| Total Individual Income Tax Transfers                                                         | \$130,797,218             | \$145,909,209             | \$266,264,842              | \$261,696,753              | \$4,568,088                      | 1.75%                             |
| Corporate Tax Transferred to:                                                                 |                           |                           |                            |                            |                                  |                                   |
| General Fund                                                                                  | \$12,467,800              | \$20,412,760              | \$24,081,791               | \$47,018,957               | (\$22,937,166)                   | -48.78%                           |
| Refund Account                                                                                | 3,113,841                 | 3,767,531                 | 4,164,853                  | 6,038,275                  | (1,873,422)                      | -31.03%                           |
| Total Corporate Tax Transfers                                                                 | \$15,581,641              | \$24,180,291              | \$28,246,644               | \$53,057,233               | (\$24,810,588)                   | -46.76%                           |
| Oil Severance Tax Transferred to:                                                             |                           |                           |                            |                            |                                  |                                   |
| General Fund                                                                                  | \$4,761,953               | \$7,198,380               | \$11,973,238               | \$14,268,666               | (\$2,295,428)                    | -16.09%                           |
| State Owned Land                                                                              | 0                         | 0                         | 0                          | 0                          | 0                                | 0.00%<br>0.00%                    |
| Educational Trust Fund Budget Contingency Fund                                                | 0                         | 0                         | 0                          | 0                          | 0                                | 0.00%                             |
| Counties                                                                                      | 1,865,741                 | 1,369,804                 | 2,978,837                  | 2,719,626                  | 259,211                          | 9.53%                             |
| Total Oil Severance Tax Transfers                                                             | \$6,627,693               | \$8,568,185               | \$14,952,075               | \$16,988,292               | (\$2,036,217)                    | -11.99%                           |
| Gas Severance Tax Transferred to:                                                             |                           |                           |                            |                            |                                  |                                   |
| General Fund                                                                                  | \$346,738                 | \$372,394                 | \$749,258                  | \$955,551                  | (\$206,293)                      | -21.59%                           |
| State Owned Land                                                                              | 0                         | 0                         | 0                          | 0                          | 0                                | 0.00%                             |
| Educational Trust Fund                                                                        | 0                         | 0                         | 0                          | 0                          | 0                                | 0.00%                             |
| Budget Contingency Fund                                                                       | 0                         | 0                         | 0                          | 0                          | 0                                | 0.00%                             |
| Counties Total Gas Severance Tax Transfers                                                    | 297,618<br>\$644,355      | 286,097<br>\$658,491      | 674,912<br>\$1,424,170     | 476,267<br>\$1,431,817     | 198,646<br>(\$7,647)             | 41.71%<br>-0.53%                  |
|                                                                                               | φυ44,355                  | φυσο,491                  | \$1,424,170                | φ1, <del>4</del> 31,617    | (\$1,041)                        | -0.53%                            |
| Gaming Fees & Taxes Transferred to:                                                           | ¢44 700 070               | \$40,000,00 <del>-</del>  | \$22 CO4 FOC               | \$24.000.400               | (\$4,000,000)                    | F 0001                            |
| General Fund Gaming License & Taxes (Counties & Cities)                                       | \$11,723,372<br>7,978,681 | \$13,080,907<br>7,461,859 | \$23,091,589<br>14,708,574 | \$24,328,198<br>14,595,137 | (\$1,236,609)<br>113,437         | -5.08%<br>0.78%                   |
| Gaming Bond Sinking Fund                                                                      | 3,000,000                 | 3,000,000                 | 6,000,000                  | 6,000,000                  | 113,437                          | 0.78%                             |
| Budget Contingency Fund                                                                       | 0,000,000                 | 0,000,000                 | 0,000,000                  | 0,000,000                  | ő                                | 0.00%                             |
| Gaming to State Highway Dept                                                                  | 0                         | 0                         | 0                          | 0                          | 0                                | 0.00%                             |
| Total Gaming Fees & Tax Transfers                                                             | \$22,702,052              | \$23,542,766              | \$43,800,163               | \$44,923,334               | (\$1,123,172)                    | -2.50%                            |
|                                                                                               |                           |                           |                            |                            |                                  |                                   |