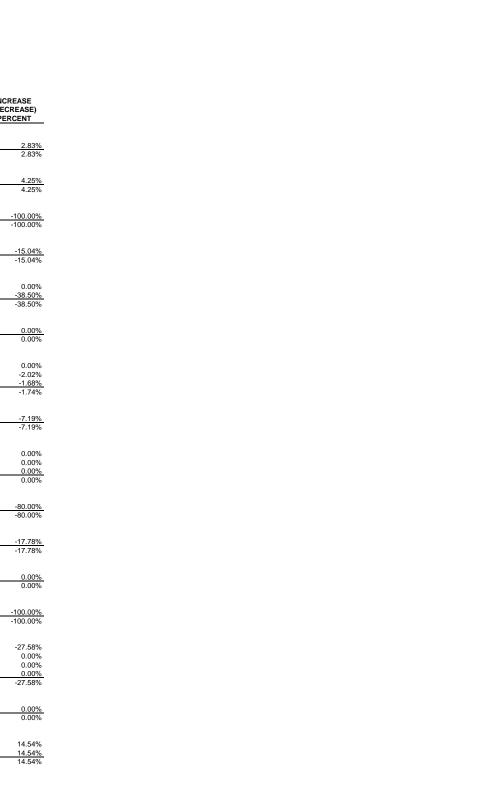

| COMPARING JULY 1, 2013 - JUNE 30, 2014                   |                    |                    |                            |                            |                                  |                                   |
|----------------------------------------------------------|--------------------|--------------------|----------------------------|----------------------------|----------------------------------|-----------------------------------|
|                                                          | JULY<br>2014       | JULY<br>2013       | 7/01/14<br>TO<br>7/31/2014 | 7/01/13<br>TO<br>7/31/2013 | INCREASE<br>(DECREASE)<br>AMOUNT | INCREASE<br>(DECREASE)<br>PERCENT |
| Petroleum Tax Transferred to:                            |                    |                    |                            |                            |                                  |                                   |
| General Fund                                             | \$0                | \$0                | \$0                        | \$0                        | \$0                              | 0.00%                             |
| Highway Department                                       | 23,382,046         | 23,214,080         | 23,382,046                 | 23,214,080                 | 167,965                          | 0.72%                             |
| State Aid Road Fund                                      | 4,675,327          | 4,609,449          | 4,675,327                  | 4,609,449                  | 65,878                           | 1.43%                             |
| Dept of Marine Resources                                 | 3,050,000          | 3,050,000          | 3,050,000                  | 3,050,000                  | 0                                | 0.00%                             |
| Counties                                                 | 26,284,797         | 26,038,937         | 26,284,797                 | 26,038,937                 | 245,859                          | 0.94%                             |
| Road Protection - Coast Counties                         | 266,743            | 261,124            | 266,743                    | 261,124                    | 5,620                            | 2.15%                             |
| Seawall - Coast Counties                                 | 506,085            | 496,081            | 506,085                    | 496,081                    | 10,004                           | 2.02%                             |
| Miss. Groundwater Protection Trust Fd.                   | (100)              | 831,544            | (100)                      | 831,544                    | (831,644)                        | -100.01%                          |
| Fire Marshal's Office Dept of Ins Propane Education Fund | 11,238<br>4,338    | 13,459             | 11,238<br>4,338            | 13,459<br>5,195            | (2,221)                          | -16.50%<br>-16.50%                |
| Municipal Aid                                            | 4,338<br>83,333    | 5,195<br>83,333    | 4,338<br>83,333            | 83,333                     | (857)                            | 0.00%                             |
| Aeronautics Commission                                   | 100,374            | 184,434            | 100,374                    | 184,434                    | (84,060)                         | -45.58%                           |
| Department of Wildlife Conservation                      | 5,750,000          | 5,750,000          | 5,750,000                  | 5,750,000                  | (04,000)                         | 0.00%                             |
| Railroad Revitalization Fund                             | 23,752             | 13,665             | 23,752                     | 13,665                     | 10,086                           | 73.81%                            |
| Gasoline Boat and Water Safety                           | 20,702             | 0,000              | 20,732                     | 0,000                      | 0,000                            | 0.00%                             |
| IFTA Tax                                                 | 2,718              | 1,319              | 2,718                      | 1,319                      | 1,399                            | 106.08%                           |
| Gaming Counties Bond Sinking Fund                        | 2,7.0              | 0,0.0              | 2,7.10                     | 0                          | 0                                | 0.00%                             |
| Total Petroleum Tax Transfers                            | \$64,140,652       | \$64,552,621       | \$64,140,652               | \$64,552,621               | (\$411,970)                      | -0.64%                            |
| Privilege Tax Transferred to:                            |                    |                    |                            |                            |                                  |                                   |
| General Fund                                             | \$776,698          | \$936,429          | \$776,698                  | \$936,429                  | (\$159,731)                      | -17.06%                           |
| Highway Department                                       | 4,889,240          | 5,952,497          | 4,889,240                  | 5,952,497                  | (1,063,257)                      | -17.86%                           |
| 4-Lane Highway Project                                   | 1,245,740          | 1,306,433          | 1,245,740                  | 1,306,433                  | (60,694)                         | -4.65%                            |
| Dept of Marine Resources                                 | 2,000              | 2,480              | 2,000                      | 2,480                      | (480)                            | -19.35%                           |
| Trauma Care Fund                                         | 914,748            | 957,504            | 914,748                    | 957,504                    | (42,756)                         | -4.47%                            |
| Counties                                                 | 1,899,966          | 2,328,741          | 1,899,966                  | 2,328,741                  | (428,774)                        | -18.41%                           |
| Comm for Volunteer Services                              | 168                | 168                | 168                        | 168                        | 0                                | 0.00%                             |
| Municipalities                                           | 0                  | 0                  | 0                          | 0                          | 0                                | 0.00%                             |
| Public Service Commission                                | 0                  | 0                  | 0                          | 0                          | 0                                | 0.00%                             |
| Mailing Fees                                             | 34,976<br>0        | 32,963             | 34,976                     | 32,963                     | 2,013                            | 6.11%                             |
| Apportioned Tags                                         | 0                  | 0                  | 0                          | 0                          | 0                                | 0.00%<br>0.00%                    |
| Mississippi Burn Center<br>Mississippi Burn Care Fund    | 21,498             | 34,962             | 21,498                     | 34,962                     | (13,464)                         | -38.51%                           |
| Veteran's Nursing Home                                   | 22,944             | 24,678             | 22,944                     | 24,678                     | (1,734)                          | -7.03%                            |
| Wildlife Heritage                                        | 43,360             | 47,220             | 43,360                     | 47,220                     | (3,860)                          | -8.17%                            |
| MS Soil & Water Conservation Education Fund              | 950                | 1,250              | 950                        | 1,250                      | (300)                            | -24.00%                           |
| Animal Care Fund                                         | 5,800              | 5,975              | 5,800                      | 5,975                      | (175)                            | -2.93%                            |
| New Capitol R & R                                        | 42,514             | 48,740             | 42,514                     | 48,740                     | (6,226)                          | -12.77%                           |
| Distinctive License Tag Fees                             | 356.460            | 356,179            | 356,460                    | 356,179                    | 281                              | 0.08%                             |
| MS Athletic Comm                                         | 384                | 552                | 384                        | 552                        | (168)                            | -30.43%                           |
| Grand Lodge of Mississippi                               | 0                  | 0                  | 0                          | 0                          | ` o´                             | 0.00%                             |
| License Plate Acquisition Fund                           | 174,298            | 264,350            | 174,298                    | 264,350                    | (90,053)                         | -34.07%                           |
| Dept of Education -Support Teachers                      | 3,144              | 2,904              | 3,144                      | 2,904                      | 240                              | 8.26%                             |
| MS Board of Contractors                                  | 552                | 528                | 552                        | 528                        | 24                               | 4.55%                             |
| Total Privilege Tax Transfers                            | \$10,435,440       | \$12,304,553       | \$10,435,440               | \$12,304,553               | (\$1,869,113)                    | -15.19%                           |
| Title Fees Transferred to:                               |                    |                    |                            |                            |                                  |                                   |
| General Fund                                             | \$0                | \$0                | \$0                        | \$0                        | \$0                              | 0.00%                             |
| DOR Title Fees                                           | \$734,424          | \$762,694          | 734,424                    | 762,694                    | (28,270)                         | -3.71%                            |
| Total Title Fees Transfers                               | \$734,424          | \$762,694          | \$734,424                  | \$762,694                  | (\$28,270)                       | -3.71%                            |
| Insurance Premium Tax Transferred to:                    | \$20.0E0.622       | ¢40,604,640        | \$20.0E0.600               | ¢40 co4 c40                | \$2.22E.055                      | 44.040/                           |
| General Fund                                             | \$20,859,698       | \$18,634,643       | \$20,859,698               | \$18,634,643               | \$2,225,055                      | 11.94%                            |
| Municipalities County Fire Protection                    | 416,767<br>416,768 | 419,220<br>419,221 | 416,767<br>416,768         | 419,220<br>419,221         | (2,453)<br>(2,453)               | -0.59%<br>-0.59%                  |
| State Fire Academy Fund                                  | 833,535            | 838,442            | 833,535                    | 838,442                    | (4,906)                          | -0.59%                            |
| Budget Contingency Fund                                  | 0                  | 030,442            | 0                          | 030,442                    | (4,900)                          | 0.00%                             |
| Insurance Premium - Windstorm                            | 0                  | 0                  | 0                          | 0                          | 0                                | 0.00%                             |
| Insurance Department (Arson Reward)                      | 0                  | 0                  | 0                          | 0                          | 0                                | 0.00%                             |
| City of Jackson                                          | 38.300             | 33,968             | 38,300                     | 33,968                     | 4.332                            | 12.75%                            |
| Total Ins. Premium Tax Transfers                         | \$22,565,069       | \$20,345,494       | \$22,565,069               | \$20,345,494               | \$2,219,575                      | 10.91%                            |
| ABC Collections transferred to:                          |                    |                    |                            |                            |                                  |                                   |
| General Fund                                             | \$8,876,075        | \$5,173,808        | \$8,876,075                | \$5,173,808                | \$3,702,266                      | 71.56%                            |
| Counties                                                 | 19,350             | 24,525             | 19,350                     | 24,525                     | (5,175)                          | -21.10%                           |
| Municipalities                                           | 198,400            | 205,685            | 198,400                    | 205,685                    | (7,285)                          | -3.54%                            |
| Department of Mental Health                              | 481,459            | 486,004            | 481,459                    | 486,004                    | (4,545)                          | -0.94%                            |
| Total ABC Transfers                                      | \$9,575,283        | \$5,890,022        | \$9,575,283                | \$5,890,022                | \$3,685,261                      | 62.57%                            |
| Statewide Privilege Fees transferred to:                 |                    |                    |                            |                            |                                  |                                   |
| General Fund                                             | \$0                | \$0                | \$0                        | \$0                        | \$0                              | 0.00%                             |
| Total Statewide Privilege Fees                           | \$0                | \$0                | \$0                        | \$0                        | \$0                              | 0.00%                             |
|                                                          |                    |                    |                            |                            |                                  |                                   |

| COMPARING JULY 1, 2013 - JUNE 30, 2014                                            | JULY<br>2014                 | JULY<br>2013                 | 7/01/14<br>TO<br>7/31/2014   | 7/01/13<br>TO<br>7/31/2013   | INCREASE<br>(DECREASE)<br>AMOUNT | INCREASE<br>(DECREASE)<br>PERCENT |
|-----------------------------------------------------------------------------------|------------------------------|------------------------------|------------------------------|------------------------------|----------------------------------|-----------------------------------|
| Beer and Wine Tax transferred to:                                                 |                              |                              |                              |                              |                                  |                                   |
| General Fund                                                                      | \$2,711,913                  | \$2,637,258                  | \$2,711,913                  | \$2,637,258                  | \$74,655                         | 2.83%                             |
| Total Beer and Wine Tax Transfers                                                 | \$2,711,913                  | \$2,637,258                  | \$2,711,913                  | \$2,637,258                  | \$74,655                         | 2.83%                             |
| ATV/ Motorcycle Fees transferred to:                                              |                              |                              |                              |                              |                                  |                                   |
| Trauma Care Fund                                                                  | \$114,800                    | \$110,115                    | \$114,800                    | \$110,115                    | \$4,685                          | 4.25%                             |
| Total ATV/ Motorcycle Fees Transfers                                              | \$114,800                    | \$110,115                    | \$114,800                    | \$110,115                    | \$4,685                          | 4.25%                             |
| Estate Tax transferred to:                                                        |                              |                              |                              |                              |                                  |                                   |
| General Fund Total Estate Tax Transfers                                           | \$0<br>\$0                   | \$4,084<br>\$4,084           | \$0<br>\$0                   | \$4,084<br>\$4,084           | (\$4,084)<br>(\$4,084)           | -100.00%<br>-100.00%              |
| Installment Loan Tax transferred to:                                              |                              |                              |                              |                              |                                  |                                   |
| General Fund                                                                      | \$1,733,167                  | \$2,039,942                  | \$1,733,167                  | \$2,039,942                  | (\$306,775)                      | -15.04%                           |
| Total Installment Loan Tax Transfers                                              | \$1,733,167                  | \$2,039,942                  | \$1,733,167                  | \$2,039,942                  | (\$306,775)                      | -15.04%                           |
| Casual Auto Sales transferred to:                                                 |                              |                              |                              |                              |                                  |                                   |
| General Fund                                                                      | \$0                          | \$0                          | \$0                          | \$0                          | \$0                              | 0.00%                             |
| Motor Vehicle Ad Valorem Tax Reduction Fund Total Casual Auto Sales Tax Transfers | 438,952<br>\$438,952         | 713,745<br>\$713,745         | 438,952<br>\$438,952         | 713,745<br>\$713,745         | (274,793)<br>(\$274,793)         | -38.50%<br>-38.50%                |
|                                                                                   | *****                        | <b>4 ,</b>                   | *,                           | *********                    | (+=: :,: ==)                     |                                   |
| AMS Settlement:<br>General Fund                                                   | \$0                          | \$0                          | \$0                          | \$0                          | \$0                              | 0.00%                             |
| Total AMS Settlement Tax Transfers                                                | \$0                          | \$0                          | \$0                          | \$0                          | \$0                              | 0.00%                             |
| Timber Severance Tax transferred to:                                              |                              |                              |                              |                              |                                  |                                   |
| General Fund                                                                      | \$21                         | \$0                          | \$21                         | \$0                          | \$21                             | 0.00%                             |
| Timber Severance - Counties                                                       | 63,038                       | 64,337                       | 63,038                       | 64,337                       | (1,298)                          | -2.02%                            |
| Timber Severance - Forest Resources                                               | 252,069                      | 256,383                      | 252,069                      | 256,383                      | (4,314)                          | -1.68%                            |
| Total Timber Severance Tax Transfers                                              | \$315,128                    | \$320,720                    | \$315,128                    | \$320,720                    | (\$5,592)                        | -1.74%                            |
| Tobacco Tax transferred to:                                                       | <b>*</b> 40.040.400          | 044.007.700                  | 040.040.400                  | <b>0.1.1.007.700</b>         | (04.077.004)                     | 7.400/                            |
| General Fund Total Tobacco Tax Transfers                                          | \$13,910,166<br>\$13,910,166 | \$14,987,798<br>\$14,987,798 | \$13,910,166<br>\$13,910,166 | \$14,987,798<br>\$14,987,798 | (\$1,077,631)<br>(\$1,077,631)   | -7.19%<br>-7.19%                  |
| Nuclear In Lieu transferred to:                                                   |                              |                              |                              |                              |                                  |                                   |
| General Fund                                                                      | \$0                          | \$0                          | \$0                          | \$0                          | \$0                              | 0.00%                             |
| Nuclear Plant in Lieu (Counties)                                                  | 0                            | 0                            | 0                            | 0                            | 0                                | 0.00%                             |
| Nuclear Plant in Lieu (Cities)                                                    | 0                            | 0                            | 0                            | 0                            | 0                                | 0.00%                             |
| Total Nuclear In Lieu Transfers                                                   | \$0                          | \$0                          | \$0                          | \$0                          | \$0                              | 0.00%                             |
| Penalty-Dyed Diesel Fuel transferred to:                                          |                              |                              |                              |                              |                                  |                                   |
| General Fund                                                                      | \$200<br>\$200               | \$1,000                      | \$200<br>\$200               | \$1,000                      | (\$800)                          | -80.00%<br>-80.00%                |
| Total Penalty-Dyed Diesel Fuel Transfers                                          | \$200                        | \$1,000                      | \$200                        | \$1,000                      | (\$800)                          | -60.00%                           |
| Natural Gas Tax transferred to:<br>General Fund                                   | \$45,049                     | \$54,792                     | \$45,049                     | \$54,792                     | (\$9,743)                        | -17.78%                           |
| Total Natural Gas Tax Transfers                                                   | \$45,049                     | \$54,792<br>\$54,792         | \$45,049                     | \$54,792                     | (\$9,743)                        | -17.78%                           |
|                                                                                   | * ,                          | ** ','                       | * ,                          | ******                       | (42,1.12)                        |                                   |
| Freeport Warehouse Tax to:<br>General Fund                                        | \$0                          | \$0                          | \$0                          | \$0                          | \$0                              | 0.00%                             |
| Total Freeport Warehouse Tax                                                      | \$0                          | \$0                          | \$0                          | \$0                          | \$0                              | 0.00%                             |
| Interest On Investments (STC) & Misc. transferred to:                             |                              |                              |                              |                              |                                  |                                   |
| General Fund                                                                      | \$0                          | \$21                         | \$0                          | \$21                         | (\$21)                           | -100.00%                          |
| Total Int. On Investments (STC) Transfers                                         | \$0                          | \$21                         | \$0                          | \$21                         | (\$21)                           | -100.00%                          |
| TVA In Lieu transferred to:                                                       |                              |                              |                              |                              |                                  |                                   |
| General Fund                                                                      | \$163,837                    | \$226,240                    | \$163,837                    | \$226,240                    | (\$62,403)                       | -27.58%                           |
| TVA in Lieu Tax (Counties)                                                        | 0                            | 0                            | 0                            | 0                            | 0                                | 0.00%                             |
| TVA in Lieu Tax (Municipalities) TVA in Lieu Tax (Schools)                        | 0                            | 0                            | 0                            | 0                            | 0                                | 0.00%<br>0.00%                    |
| Total TVA In Lieu Transfers                                                       | \$163,837                    | \$226,240                    | \$163,837                    | \$226,240                    | (\$62,403)                       | -27.58%                           |
| Regulatory Fees transferred to:                                                   |                              |                              |                              |                              |                                  |                                   |
| General Fund                                                                      | \$0                          | \$0                          | \$0                          | \$0                          | \$0                              | 0.00%                             |
| Total Regulatory Fees                                                             | \$0                          | \$0                          | \$0                          | \$0                          | \$0                              | 0.00%                             |
| Prepaid Wireless E911 transferred to:                                             |                              |                              |                              |                              |                                  |                                   |
| CMRS Board                                                                        | \$489,962                    | \$427,748                    | \$489,962                    | \$427,748                    | \$62,214                         | 14.54%                            |
| Prepaid Wireless E911 Fee                                                         | 9,999                        | 8,730                        | 9,999                        | 8,730                        | 1,270                            | 14.54%                            |
| Total Prepaid Wireless E911                                                       | \$499,961                    | \$436,477                    | \$499,961                    | \$436,477                    | \$63,484                         | 14.54%                            |