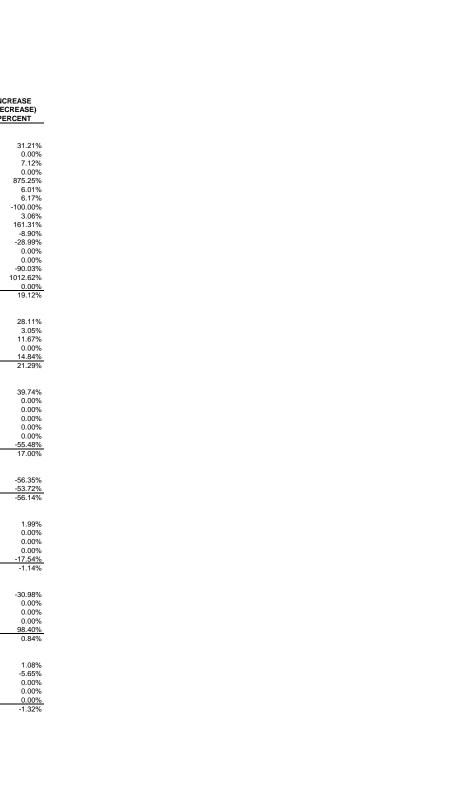

## TRANSFERS TO THE GENERAL FUND AND OTHERS BY THE DEPARTMENT OF REVENUE

| COMPARING JULY 1, 2013 - JUNE 30, 2014                                                        | JULY<br>2014            | JULY<br>2013             | 7/01/14<br>TO<br>7/31/2014 | 7/01/13<br>TO<br>7/31/2013 | INCREASE<br>(DECREASE)<br>AMOUNT        | INCREASE<br>(DECREASE)<br>PERCENT |
|-----------------------------------------------------------------------------------------------|-------------------------|--------------------------|----------------------------|----------------------------|-----------------------------------------|-----------------------------------|
| Sales Tax Transferred to:                                                                     |                         |                          |                            |                            |                                         |                                   |
| General Fund                                                                                  | \$80,483,935            | \$61,339,376             | \$80,483,935               | \$61,339,376               | \$19,144,560                            | 31.21%                            |
| Public School Building Fund                                                                   | 1,666,666               | 1,666,666                | 1,666,666                  | 1,666,666                  | 0                                       | 0.00%                             |
| Municipalities                                                                                | 36,992,973              | 34,534,465               | 36,992,973                 | 34,534,465                 | 2,458,508                               | 7.12%                             |
| Motor Vehicle Rental Sales Tax                                                                | 606,241                 | 0                        | 606,241                    | 0                          | 606,241                                 | 0.00%                             |
| 4-Lane Construction Project<br>School Ad Valorem                                              | 2,859,276               | 293,184                  | 2,859,276                  | 293,184                    | 2,566,092<br>307,112                    | 875.25%                           |
| Education Enhancement                                                                         | 5,418,613<br>21,729,381 | 5,111,501<br>20,466,305  | 5,418,613<br>21,729,381    | 5,111,501<br>20,466,305    | 1,263,076                               | 6.01%<br>6.17%                    |
| Mississippi Fair Commission                                                                   | 21,729,301              | 875                      | 21,729,301                 | 875                        | (875)                                   | -100.00%                          |
| Motor Vehicle Ad Valorem Tax Reduction Fund                                                   | 16.089.605              | 15.612.464               | 16.089.605                 | 15.612.464                 | 477,141                                 | 3.06%                             |
| Department of Agriculture                                                                     | 99,845                  | 38,209                   | 99,845                     | 38,209                     | 61,636                                  | 161.31%                           |
| Sales Tax (Telecommunications 7%)                                                             | 645,267                 | 708,294                  | 645,267                    | 708,294                    | (63,027)                                | -8.90%                            |
| Airport Parking                                                                               | 71,040                  | 100,047                  | 71,040                     | 100,047                    | (29,007)                                | -28.99%                           |
| Budget Contingency Fund                                                                       | 0                       | 0                        | 0                          | 0                          | 0                                       | 0.00%                             |
| Sales Tax Incentive Fund - MMEIA<br>Sales Tax Incentive Fund - MDA                            | 0<br>29,890             | 0<br>299,839             | 0<br>29,890                | 0<br>299,839               | 0<br>(269,949)                          | 0.00%<br>-90.03%                  |
| Sales Tax Incentive Fund - MDA Sales Tax Incentive Fund - Tourism Project                     | 362,625                 | 32,592                   | 362,625                    | 32,592                     | 330,033                                 | 1012.62%                          |
| State Aid Road Fund                                                                           | 250,000                 | 250,000                  | 250,000                    | 250,000                    | 0.00,000                                | 0.00%                             |
| Total Sales Tax Transfers                                                                     | \$167,305,358           | \$140,453,817            | \$167,305,358              | \$140,453,817              | \$26,851,541                            | 19.12%                            |
| Use Tax Transferred to:                                                                       |                         |                          |                            |                            |                                         |                                   |
| General Fund                                                                                  | \$14,065,715            | \$10,979,388             | \$14,065,715               | \$10,979,388               | \$3,086,327                             | 28.11%                            |
| Motor Vehicle Ad Valorem Tag Reduction Fund                                                   | 3,174,605               | 3,080,535                | 3,174,605                  | 3,080,535                  | 94,070                                  | 3.05%                             |
| School Ad Valorem                                                                             | 587,423                 | 526,017                  | 587,423                    | 526,017                    | 61,406                                  | 11.67%                            |
| Budget Contingency Fund                                                                       | 0                       | 0                        | 0                          | 0                          | 0                                       | 0.00%                             |
| Education Enhancement                                                                         | 2,418,627               | 2,106,158                | 2,418,627                  | 2,106,158                  | 312,469                                 | 14.84%                            |
| Total Use Tax Transfers                                                                       | \$20,246,370            | \$16,692,098             | \$20,246,370               | \$16,692,098               | \$3,554,272                             | 21.29%                            |
| Individual Income Tax Transferred to:                                                         |                         |                          |                            |                            |                                         |                                   |
| General Fund                                                                                  | \$123,097,282           | \$88,087,171             | \$123,097,282              | \$88,087,171               | \$35,010,111                            | 39.74%                            |
| Budget Contingency                                                                            | 0                       | 0                        | 0                          | 0                          | 0                                       | 0.00%                             |
| Income Tax-Withheld-Job Incentive/Advantage Income Tax - Existing Industry Withholding Rebate | 0                       | 0                        | 0                          | 0                          | 0                                       | 0.00%                             |
| Income Tax - Existing industry withholding Rebate Income Tax - Production Company Rebate      | 37,605                  | 0                        | 37,605                     | 0                          | 37,605                                  | 0.00%<br>0.00%                    |
| MMEIA Rebate Fund                                                                             | 0 ,000                  | 0                        | 0                          | 0                          | 0                                       | 0.00%                             |
| Refund Account                                                                                | 12,332,737              | 27,700,374               | 12,332,737                 | 27,700,374                 | (15,367,637)                            | -55.48%                           |
| Total Individual Income Tax Transfers                                                         | \$135,467,624           | \$115,787,545            | \$135,467,624              | \$115,787,545              | \$19,680,079                            | 17.00%                            |
| Corporate Tax Transferred to:                                                                 |                         |                          |                            |                            |                                         |                                   |
| General Fund                                                                                  | \$11,613,991            | \$26,606,197             | \$11,613,991               | \$26,606,197               | (\$14,992,206)                          | -56.35%                           |
| Refund Account                                                                                | 1,051,012               | 2,270,745                | 1,051,012                  | 2,270,745                  | (1,219,733)                             | -53.72%                           |
| Total Corporate Tax Transfers                                                                 | \$12,665,003            | \$28,876,942             | \$12,665,003               | \$28,876,942               | (\$16,211,939)                          | -56.14%                           |
| Oil Severance Tax Transferred to:                                                             |                         |                          |                            |                            |                                         |                                   |
| General Fund                                                                                  | \$7,211,285             | \$7,070,285              | \$7,211,285                | \$7,070,285                | \$141,000                               | 1.99%                             |
| State Owned Land                                                                              | 0                       | 0                        | 0                          | 0                          | 0                                       | 0.00%                             |
| Educational Trust Fund                                                                        | 0                       | 0                        | 0                          | 0                          | 0                                       | 0.00%                             |
| Budget Contingency Fund<br>Counties                                                           | 0<br>1,113,097          | 1 240 822                | 1 112 007                  | 1 240 822                  | (236,725)                               | 0.00%                             |
| Total Oil Severance Tax Transfers                                                             | \$8,324,382             | 1,349,822<br>\$8,420,107 | 1,113,097<br>\$8,324,382   | 1,349,822<br>\$8,420,107   | (\$95,726)                              | -17.54%<br>-1.14%                 |
|                                                                                               |                         |                          |                            |                            |                                         |                                   |
| Gas Severance Tax Transferred to: General Fund                                                | \$402,520               | \$583,157                | \$402,520                  | \$583,157                  | (\$180,636)                             | -30.98%                           |
| State Owned Land                                                                              | φ402,320<br>0           | φ363,137<br>0            | 9402,520                   | 9363,137                   | (\$160,030)                             | 0.00%                             |
| Educational Trust Fund                                                                        | 0                       | 0                        | 0                          | 0                          | 0                                       | 0.00%                             |
| Budget Contingency Fund                                                                       | 0                       | 0                        | 0                          | 0                          | 0                                       | 0.00%                             |
| Counties                                                                                      | 377,295                 | 190,170                  | 377,295                    | 190,170                    | 187,125                                 | 98.40%                            |
| Total Gas Severance Tax Transfers                                                             | \$779,815               | \$773,326                | \$779,815                  | \$773,326                  | \$6,489                                 | 0.84%                             |
| Gaming Fees & Taxes Transferred to:                                                           |                         |                          |                            |                            |                                         |                                   |
| General Fund                                                                                  | \$11,368,217            | \$11,247,291             | \$11,368,217               | \$11,247,291               | \$120,926                               | 1.08%                             |
| Gaming License & Taxes (Counties & Cities)                                                    | 6,729,893               | 7,133,278                | 6,729,893                  | 7,133,278                  | (403,384)                               | -5.65%                            |
| Gaming Bond Sinking Fund                                                                      | 3,000,000               | 3,000,000                | 3,000,000                  | 3,000,000                  | 0                                       | 0.00%                             |
| Budget Contingency Fund                                                                       | 0                       | 0                        | 0                          | 0                          | 0                                       | 0.00%                             |
| Gaming to State Highway Dept                                                                  | 0<br>0                  | 0<br>0                   | 0                          | 0                          | (f) | 0.00%                             |
| Total Gaming Fees & Tax Transfers                                                             | \$21,098,110            | \$21,380,568             | \$21,098,110               | \$21,380,568               | (\$282,458)                             | -1.32%                            |