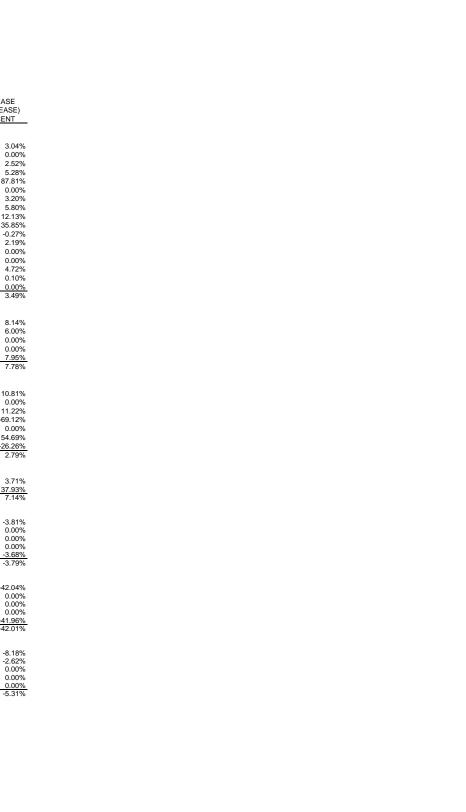

Note: Figures may not add due to computer rounding.

COMPARING JULY 1, 2012 - JUNE 30, 2013 COMPARING JULY 1, 2011 - JUNE 30, 2012

| COMPARING JULY 1, 2011 - JUNE 30, 2012                                                      |                            |                            | 07-01-2012                    | 07-01-2011                    | INCREASE                   | INCREASE            |
|---------------------------------------------------------------------------------------------|----------------------------|----------------------------|-------------------------------|-------------------------------|----------------------------|---------------------|
|                                                                                             | JUNE                       | JUNE                       | to                            | to                            | (DECREASE)                 | (DECREASE)          |
|                                                                                             | 2013                       | 2012                       | 6/30/2013                     | 6/30/2012                     | AMOUNT                     | PERCENT             |
|                                                                                             |                            |                            |                               |                               |                            |                     |
| Sales Tax Transferred to:                                                                   |                            |                            |                               |                               |                            |                     |
| General Fund Public School Building Fund                                                    | \$274,723,995<br>1,666,666 | \$263,039,772<br>1,666,666 | \$1,911,111,884<br>19,999,992 | \$1,854,730,386<br>19,999,992 | \$56,381,497<br>0          | 3.04%<br>0.00%      |
| Municipalities                                                                              | 34,244,740                 | 33,070,752                 | 398,119,733                   | 388,332,607                   | 9,787,125                  | 2.52%               |
| Motor Vehicle Rental Sales Tax                                                              | 0 .,2,0                    | 0                          | 6,618,823                     | 6,287,119                     | 331,704                    | 5.28%               |
| 4-Lane Construction Project                                                                 | 223,390                    | 318,894                    | 5,864,168                     | 3,122,372                     | 2,741,796                  | 87.81%              |
| School Ad Valorem                                                                           | 0                          | 0                          | 42,000,000                    | 42,000,000                    | 0                          | 0.00%               |
| Education Enhancement                                                                       | 27,430,363                 | 27,319,866                 | 268,582,646                   | 260,264,105                   | 8,318,541                  | 3.20%               |
| Mississippi Fair Commission                                                                 | 373                        | 248,785                    | 362,916                       | 343,020                       | 19,896                     | 5.80%               |
| Motor Vehicle Ad Valorem Tax Reduction Fund<br>Department of Agriculture                    | 16,183,731<br>60,224       | 12,424,643<br>50,169       | 162,405,491<br>569,322        | 144,835,066<br>419,087        | 17,570,425<br>150,234      | 12.13%<br>35.85%    |
| Sales Tax (Telecommunications 7%)                                                           | 730.533                    | 626.168                    | 8.938.019                     | 8,962,142                     | (24,123)                   | -0.27%              |
| Airport Parking                                                                             | 62,891                     | 61,050                     | 806,341                       | 789,056                       | 17,285                     | 2.19%               |
| Budget Contingency Fund                                                                     | 0                          | 0                          | 0                             | 0                             | 0                          | 0.00%               |
| Sales Tax Incentive Fund - MMEIA                                                            | 150,000                    | 150,000                    | 1,800,000                     | 1,800,000                     | 0                          | 0.00%               |
| Sales Tax Incentive Fund - MDA                                                              | 263,723                    | 235,714                    | 3,439,901                     | 3,284,769                     | 155,132                    | 4.72%               |
| Sales Tax Incentive Fund - Tourism Project                                                  | 39,327                     | 32,135                     | 404,406                       | 404,003                       | 404                        | 0.10%               |
| State Aid Road Fund<br>Total Sales Tax Transfers                                            | 250,000<br>\$356,029,955   | 250,000<br>\$339,494,615   | 3,000,000<br>\$2,834,023,641  | 3,000,000<br>\$2,738,573,724  | 0<br>\$95,449,917          | 0.00%<br>3.49%      |
| Total Sales Tax Translers                                                                   | \$300,U29,900              | \$339,494,615              | \$2,034,023,041               | \$2,730,573,724               | \$95,449,917               | 3.49%               |
| Use Tax Transferred to:                                                                     |                            |                            |                               |                               |                            |                     |
| General Fund                                                                                | \$28,423,355               | \$30,124,105               | \$233,461,599                 | \$215,878,937                 | \$17,582,662               | 8.14%               |
| Motor Vehicle Ad Valorem Tag Reduction Fund                                                 | 3,160,419                  | 2,596,198                  | 31,512,126                    | 29,728,744                    | 1,783,382                  | 6.00%               |
| School Ad Valorem                                                                           | 0                          | 0                          | 4,000,000                     | 4,000,000                     | 0                          | 0.00%               |
| Budget Contingency Fund                                                                     | 0                          | 0                          | 00.407.407                    | 0                             | 0 074 447                  | 0.00%               |
| Education Enhancement Total Use Tax Transfers                                               | 2,801,437<br>\$34,385,211  | 3,212,231<br>\$35,932,534  | 28,127,487<br>\$297,101,211   | 26,056,070<br>\$275,663,751   | 2,071,417<br>\$21,437,460  | 7.95%<br>7.78%      |
| Total Ose Tax Transiers                                                                     | φ34,363,211                | \$30,932,034               | φ291,101,211                  | \$275,003,751                 | φ21,437,400                | 7.70%               |
| Individual Income Tax Transferred to:                                                       |                            |                            |                               |                               |                            |                     |
| General Fund                                                                                | \$203,046,465              | \$185,846,055              | \$1,650,091,463               | \$1,489,167,466               | \$160,923,997              | 10.81%              |
| Budget Contingency                                                                          | 0                          | 0                          | 0                             | 0                             | 0                          | 0.00%               |
| Income Tax-Withheld-Job Incentive/Advantage                                                 | 0                          | 873,000<br>20,000          | (1,174,940)<br>74,104         | 10,476,000<br>240,000         | (11,650,940)               | -111.22%<br>-69.12% |
| Income Tax - Existing Industry Withholding Rebate<br>Income Tax - Production Company Rebate | 16,375                     | 20,000                     | 1,792,558                     | 240,000                       | (165,896)<br>1,792,558     | 0.00%               |
| MMEIA Rebate Fund                                                                           | 10,373                     | 80,000                     | 1,485,056                     | 960.000                       | 525,056                    | 54.69%              |
| Refund Account                                                                              | 19,074,191                 | 11,000,000                 | 277,984,975                   | 377,000,000                   | (99,015,025)               | -26.26%             |
| Total Individual Income Tax Transfers                                                       | \$222,137,031              | \$197,819,055              | \$1,930,253,216               | \$1,877,843,466               | \$52,409,749               | 2.79%               |
|                                                                                             |                            |                            |                               |                               |                            |                     |
| Corporate Tax Transferred to: General Fund                                                  | \$66,977,138               | \$73,083,952               | \$524,077,200                 | \$505,305,792                 | \$18,771,408               | 3.71%               |
| Refund Account                                                                              | 1,728,206                  | 3,560,863                  | 77,650,639                    | 56,297,807                    | 21,352,831                 | 37.93%              |
| Total Corporate Tax Transfers                                                               | \$68,705,344               | \$76,644,815               | \$601,727,839                 | \$561,603,599                 | \$40,124,240               | 7.14%               |
|                                                                                             |                            |                            |                               |                               |                            |                     |
| Oil Severance Tax Transferred to: General Fund                                              | \$6,700,138                | \$7,370,655                | \$77,201,648                  | \$80,262,017                  | (\$3,060,369)              | -3.81%              |
| State Owned Land                                                                            | φο,700,130                 | 0                          | 0                             | 0                             | (ψ5,000,503)               | 0.00%               |
| Educational Trust Fund                                                                      | Ō                          | Ō                          | 0                             | Ō                             | 0                          | 0.00%               |
| Budget Contingency Fund                                                                     | 0                          | 0                          | 0                             | 0                             | 0                          | 0.00%               |
| Counties Total Oil Severance Tax Transfers                                                  | 1,443,552<br>\$8,143,690   | 1,686,719<br>\$9.057.374   | 17,486,811<br>\$94,688,459    | 18,155,682<br>\$98,417,699    | (668,871)<br>(\$3,729,240) | -3.68%<br>-3.79%    |
| Total Oil Severance Tax Transfers                                                           | \$6,143,090                | \$9,057,374                | \$94,000,409                  | \$90,417,099                  | (\$3,729,240)              | -3.79%              |
| Gas Severance Tax Transferred to:                                                           |                            |                            |                               |                               |                            |                     |
| General Fund                                                                                | \$380,300                  | \$549,636                  | \$5,594,409                   | \$9,651,420                   | (\$4,057,012)              | -42.04%             |
| State Owned Land<br>Educational Trust Fund                                                  | 0                          | 0                          | 0                             | 0                             | 0                          | 0.00%<br>0.00%      |
| Budget Contingency Fund                                                                     | 0                          | 0                          | 0                             | 0                             | 0                          | 0.00%               |
| Counties                                                                                    | 189,514                    | 252,256                    | 2,886,923                     | 4,974,449                     | (2,087,526)                | -41.96%             |
| Total Gas Severance Tax Transfers                                                           | \$569,814                  | \$801,892                  | \$8,481,332                   | \$14,625,870                  | (\$6,144,538)              | -42.01%             |
| Gaming Fees & Taxes Transferred to:                                                         |                            |                            |                               |                               |                            |                     |
| General Fund                                                                                | \$10,798,973               | \$14,222,849               | \$139,630,194                 | \$152,077,204                 | (\$12,447,011)             | -8.18%              |
| Gaming License & Taxes (Counties & Cities)                                                  | 8,433,341                  | 8,157,783                  | 89,305,471                    | 91,706,384                    | (2,400,913)                | -2.62%              |
| Gaming Bond Sinking Fund Budget Contingency Fund                                            | 3,000,000                  | 3,000,000                  | 36,000,000                    | 36,000,000                    | 0                          | 0.00%<br>0.00%      |
| Gaming to State Highway Dept                                                                | 0                          | 0                          | 0                             | 0                             | 0                          | 0.00%               |
| Total Gaming Fees & Tax Transfers                                                           | \$22,232,314               | \$25,380,631               | \$264,935,664                 | \$279,783,589                 | (\$14,847,924)             | -5.31%              |
| =                                                                                           |                            |                            |                               |                               | *                          |                     |