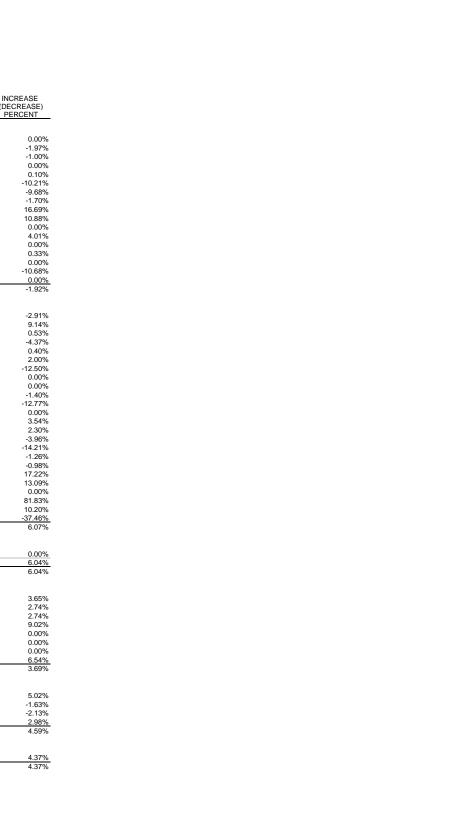

Note: Figures may not add due to computer rounding.

COMPARING JULY 1, 2012 - JUNE 30, 2013 COMPARING JULY 1, 2011 - JUNE 30, 2012

| COMPARING JULY 1, 2011 - JUNE 30, 2012                                                      |                            |                            | 07-01-2012                    | 07-01-2011                    | INCREASE                   | INCREASE            |
|---------------------------------------------------------------------------------------------|----------------------------|----------------------------|-------------------------------|-------------------------------|----------------------------|---------------------|
|                                                                                             | JUNE                       | JUNE                       | to                            | to                            | (DECREASE)                 | (DECREASE)          |
|                                                                                             | 2013                       | 2012                       | 6/30/2013                     | 6/30/2012                     | AMOUNT                     | PERCENT             |
|                                                                                             |                            |                            |                               |                               |                            |                     |
| Sales Tax Transferred to:                                                                   |                            |                            |                               |                               |                            |                     |
| General Fund Public School Building Fund                                                    | \$274,723,995<br>1,666,666 | \$263,039,772<br>1,666,666 | \$1,911,111,884<br>19,999,992 | \$1,854,730,386<br>19,999,992 | \$56,381,497<br>0          | 3.04%<br>0.00%      |
| Municipalities                                                                              | 34,244,740                 | 33,070,752                 | 398,119,733                   | 388,332,607                   | 9,787,125                  | 2.52%               |
| Motor Vehicle Rental Sales Tax                                                              | 0 .,2,0                    | 0                          | 6,618,823                     | 6,287,119                     | 331,704                    | 5.28%               |
| 4-Lane Construction Project                                                                 | 223,390                    | 318,894                    | 5,864,168                     | 3,122,372                     | 2,741,796                  | 87.81%              |
| School Ad Valorem                                                                           | 0                          | 0                          | 42,000,000                    | 42,000,000                    | 0                          | 0.00%               |
| Education Enhancement                                                                       | 27,430,363                 | 27,319,866                 | 268,582,646                   | 260,264,105                   | 8,318,541                  | 3.20%               |
| Mississippi Fair Commission                                                                 | 373                        | 248,785                    | 362,916                       | 343,020                       | 19,896                     | 5.80%               |
| Motor Vehicle Ad Valorem Tax Reduction Fund<br>Department of Agriculture                    | 16,183,731<br>60,224       | 12,424,643<br>50,169       | 162,405,491<br>569,322        | 144,835,066<br>419,087        | 17,570,425<br>150,234      | 12.13%<br>35.85%    |
| Sales Tax (Telecommunications 7%)                                                           | 730.533                    | 626.168                    | 8.938.019                     | 8,962,142                     | (24,123)                   | -0.27%              |
| Airport Parking                                                                             | 62,891                     | 61,050                     | 806,341                       | 789,056                       | 17,285                     | 2.19%               |
| Budget Contingency Fund                                                                     | 0                          | 0                          | 0                             | 0                             | 0                          | 0.00%               |
| Sales Tax Incentive Fund - MMEIA                                                            | 150,000                    | 150,000                    | 1,800,000                     | 1,800,000                     | 0                          | 0.00%               |
| Sales Tax Incentive Fund - MDA                                                              | 263,723                    | 235,714                    | 3,439,901                     | 3,284,769                     | 155,132                    | 4.72%               |
| Sales Tax Incentive Fund - Tourism Project                                                  | 39,327                     | 32,135                     | 404,406                       | 404,003                       | 404                        | 0.10%               |
| State Aid Road Fund<br>Total Sales Tax Transfers                                            | 250,000<br>\$356,029,955   | 250,000<br>\$339,494,615   | 3,000,000<br>\$2,834,023,641  | 3,000,000<br>\$2,738,573,724  | 0<br>\$95,449,917          | 0.00%<br>3.49%      |
| Total Sales Tax Translers                                                                   | \$300,U29,900              | \$339,494,615              | \$2,034,023,041               | \$2,730,573,724               | \$95,449,917               | 3.49%               |
| Use Tax Transferred to:                                                                     |                            |                            |                               |                               |                            |                     |
| General Fund                                                                                | \$28,423,355               | \$30,124,105               | \$233,461,599                 | \$215,878,937                 | \$17,582,662               | 8.14%               |
| Motor Vehicle Ad Valorem Tag Reduction Fund                                                 | 3,160,419                  | 2,596,198                  | 31,512,126                    | 29,728,744                    | 1,783,382                  | 6.00%               |
| School Ad Valorem                                                                           | 0                          | 0                          | 4,000,000                     | 4,000,000                     | 0                          | 0.00%               |
| Budget Contingency Fund                                                                     | 0                          | 0                          | 00.407.407                    | 0                             | 0 074 447                  | 0.00%               |
| Education Enhancement Total Use Tax Transfers                                               | 2,801,437<br>\$34,385,211  | 3,212,231<br>\$35,932,534  | 28,127,487<br>\$297,101,211   | 26,056,070<br>\$275,663,751   | 2,071,417<br>\$21,437,460  | 7.95%<br>7.78%      |
| Total Ose Tax Transiers                                                                     | φ34,363,211                | \$30,932,034               | φ291,101,211                  | \$275,003,751                 | φ21,437,400                | 7.70%               |
| Individual Income Tax Transferred to:                                                       |                            |                            |                               |                               |                            |                     |
| General Fund                                                                                | \$203,046,465              | \$185,846,055              | \$1,650,091,463               | \$1,489,167,466               | \$160,923,997              | 10.81%              |
| Budget Contingency                                                                          | 0                          | 0                          | 0                             | 0                             | 0                          | 0.00%               |
| Income Tax-Withheld-Job Incentive/Advantage                                                 | 0                          | 873,000<br>20,000          | (1,174,940)<br>74,104         | 10,476,000<br>240,000         | (11,650,940)               | -111.22%<br>-69.12% |
| Income Tax - Existing Industry Withholding Rebate<br>Income Tax - Production Company Rebate | 16,375                     | 20,000                     | 1,792,558                     | 240,000                       | (165,896)<br>1,792,558     | 0.00%               |
| MMEIA Rebate Fund                                                                           | 10,373                     | 80,000                     | 1,485,056                     | 960.000                       | 525,056                    | 54.69%              |
| Refund Account                                                                              | 19,074,191                 | 11,000,000                 | 277,984,975                   | 377,000,000                   | (99,015,025)               | -26.26%             |
| Total Individual Income Tax Transfers                                                       | \$222,137,031              | \$197,819,055              | \$1,930,253,216               | \$1,877,843,466               | \$52,409,749               | 2.79%               |
|                                                                                             |                            |                            |                               |                               |                            |                     |
| Corporate Tax Transferred to: General Fund                                                  | \$66,977,138               | \$73,083,952               | \$524,077,200                 | \$505,305,792                 | \$18,771,408               | 3.71%               |
| Refund Account                                                                              | 1,728,206                  | 3,560,863                  | 77,650,639                    | 56,297,807                    | 21,352,831                 | 37.93%              |
| Total Corporate Tax Transfers                                                               | \$68,705,344               | \$76,644,815               | \$601,727,839                 | \$561,603,599                 | \$40,124,240               | 7.14%               |
|                                                                                             |                            |                            |                               |                               |                            |                     |
| Oil Severance Tax Transferred to: General Fund                                              | \$6,700,138                | \$7,370,655                | \$77,201,648                  | \$80,262,017                  | (\$3,060,369)              | -3.81%              |
| State Owned Land                                                                            | φο,700,130                 | 0                          | 0                             | 0                             | (ψ5,000,503)               | 0.00%               |
| Educational Trust Fund                                                                      | Ō                          | Ō                          | 0                             | Ō                             | 0                          | 0.00%               |
| Budget Contingency Fund                                                                     | 0                          | 0                          | 0                             | 0                             | 0                          | 0.00%               |
| Counties Total Oil Severance Tax Transfers                                                  | 1,443,552<br>\$8,143,690   | 1,686,719<br>\$9.057.374   | 17,486,811<br>\$94,688,459    | 18,155,682<br>\$98,417,699    | (668,871)<br>(\$3,729,240) | -3.68%<br>-3.79%    |
| Total Oil Severance Tax Transfers                                                           | \$6,143,090                | \$9,057,374                | \$94,000,409                  | \$90,417,099                  | (\$3,729,240)              | -3.79%              |
| Gas Severance Tax Transferred to:                                                           |                            |                            |                               |                               |                            |                     |
| General Fund                                                                                | \$380,300                  | \$549,636                  | \$5,594,409                   | \$9,651,420                   | (\$4,057,012)              | -42.04%             |
| State Owned Land<br>Educational Trust Fund                                                  | 0                          | 0                          | 0                             | 0                             | 0                          | 0.00%<br>0.00%      |
| Budget Contingency Fund                                                                     | 0                          | 0                          | 0                             | 0                             | 0                          | 0.00%               |
| Counties                                                                                    | 189,514                    | 252,256                    | 2,886,923                     | 4,974,449                     | (2,087,526)                | -41.96%             |
| Total Gas Severance Tax Transfers                                                           | \$569,814                  | \$801,892                  | \$8,481,332                   | \$14,625,870                  | (\$6,144,538)              | -42.01%             |
| Gaming Fees & Taxes Transferred to:                                                         |                            |                            |                               |                               |                            |                     |
| General Fund                                                                                | \$10,798,973               | \$14,222,849               | \$139,630,194                 | \$152,077,204                 | (\$12,447,011)             | -8.18%              |
| Gaming License & Taxes (Counties & Cities)                                                  | 8,433,341                  | 8,157,783                  | 89,305,471                    | 91,706,384                    | (2,400,913)                | -2.62%              |
| Gaming Bond Sinking Fund Budget Contingency Fund                                            | 3,000,000                  | 3,000,000                  | 36,000,000                    | 36,000,000                    | 0                          | 0.00%<br>0.00%      |
| Gaming to State Highway Dept                                                                | 0                          | 0                          | 0                             | 0                             | 0                          | 0.00%               |
| Total Gaming Fees & Tax Transfers                                                           | \$22,232,314               | \$25,380,631               | \$264,935,664                 | \$279,783,589                 | (\$14,847,924)             | -5.31%              |
| =                                                                                           |                            |                            |                               |                               | *                          |                     |

COMPARING JULY 1, 2012 - JUNE 30, 2013 COMPARING JULY 1, 2011 - JUNE 30, 2012

| COMPARING JULY 1, 2011 - JUNE 30, 2012                          |                         |                         |                           |                           |                          |                       |
|-----------------------------------------------------------------|-------------------------|-------------------------|---------------------------|---------------------------|--------------------------|-----------------------|
|                                                                 |                         |                         | 07-01-2012                | 07-01-2011                | INCREASE                 | INCREASE              |
|                                                                 | JUNE<br>2013            | June<br>2012            | to<br>6/30/2013           | to<br>6/30/2012           | (DECREASE)<br>AMOUNT     | (DECREASE)<br>PERCENT |
|                                                                 | 2010                    | 2012                    | 0/00/2010                 | 0/00/2012                 | 7111100111               | TEROLITI              |
| Petroleum Tax Transferred to:                                   |                         |                         |                           |                           |                          |                       |
| General Fund                                                    | \$0                     | \$0                     | \$0                       | \$0                       | \$0                      | 0.00%                 |
| Highway Department<br>State Aid Road Fund                       | 23,440,101<br>4,705,485 | 24,512,185<br>4,338,006 | 282,300,378<br>52,194,660 | 287,964,437<br>52,719,800 | (5,664,060)<br>(525,140) | -1.97%<br>-1.00%      |
| Dept of Marine Resources                                        | 4,703,403               | 4,556,000               | 3,050,000                 | 3,050,000                 | (323,140)                | 0.00%                 |
| Counties                                                        | 283.370                 | 283.370                 | 41.594.851                | 41.555.057                | 39.793                   | 0.10%                 |
| Road Protection - Coast Counties                                | 250,527                 | 244,171                 | 2,811,431                 | 3,131,114                 | (319,683)                | -10.21%               |
| Seawall - Coast Counties                                        | 464,220                 | 459,238                 | 5,314,057                 | 5,883,769                 | (569,711)                | -9.68%                |
| Miss. Groundwater Protection Trust Fd.                          | 810,679                 | 806,081                 | 9,550,835                 | 9,715,862                 | (165,027)                | -1.70%                |
| Fire Marshal's Office                                           | 26,340                  | 13,973                  | 300,828                   | 257,809                   | 43,020                   | 16.69%                |
| Dept of Ins Propane Education Fund                              | 10,167                  | 5,393                   | 110,340                   | 99,514                    | 10,826                   | 10.88%                |
| Municipal Aid                                                   | 132,383                 | 132,383                 | 1,581,287                 | 1,581,287                 | 0                        | 0.00%                 |
| Aeronautics Commission                                          | 149,508                 | 146,709                 | 1,717,327                 | 1,651,123                 | 66,205                   | 4.01%                 |
| Department of Wildlife Conservation                             | 0                       | 0                       | 5,750,000                 | 5,750,000                 | 0                        | 0.00%                 |
| Railroad Revitalization Fund                                    | 10,290                  | 13,215                  | 168,574                   | 168,016                   | 558                      | 0.33%                 |
| Gasoline Boat and Water Safety                                  | 0                       | 0                       | 0                         | 0                         | (4.050.050)              | 0.00%                 |
| IFTA Tax                                                        | 991,686<br>0            | 1,369,654               | 8,791,495<br>0            | 9,842,451                 | (1,050,956)              | -10.68%<br>0.00%      |
| Gaming Counties Bond Sinking Fund Total Petroleum Tax Transfers | \$31,274,756            | \$32,324,378            | \$415,236,065             | \$423,370,239             | (\$8,134,174)            | -1.92%                |
| Total Fetioleum Tax Transfers                                   | φ31,274,730             | φ32,324,376             | φ415,230,005              | φ423,370,239              | (\$0,134,174)            | -1.92/0               |
| Privilege Tax Transferred to:                                   |                         |                         |                           |                           |                          |                       |
| General Fund                                                    | \$1,457,468             | \$791,070               | \$8,715,872               | \$8,977,304               | (\$261,432)              | -2.91%                |
| Highway Department                                              | 5,313,162               | 5,599,006               | 54,353,511                | 49,800,202                | 4,553,310                | 9.14%                 |
| 4-Lane Highway Project                                          | 1,646,483               | 1,547,243               | 15,491,288                | 15,409,125                | 82,163                   | 0.53%                 |
| Dept of Marine Resources                                        | 2,260                   | 1,980                   | 24,520                    | 25,640                    | (1,120)                  | -4.37%                |
| Trauma Care Fund                                                | 1,216,164               | 1,141,480               | 11,385,232                | 11,339,564                | 45,668                   | 0.40%                 |
| Counties                                                        | 2,159,910               | 2,214,262               | 25,681,890                | 25,177,264                | 504,626                  | 2.00%                 |
| Comm for Volunteer Services                                     | 192                     | 408                     | 2,520                     | 2,880                     | (360)                    | -12.50%               |
| Municipalities                                                  | 0                       | 0                       | 0                         | 0                         | 0                        | 0.00%                 |
| Public Service Commission                                       | 0                       | 0                       | 0                         | 0                         | 0                        | 0.00%                 |
| Mailing Fees                                                    | 38,174                  | 34,849                  | 420,957                   | 426,935                   | (5,978)                  | -1.40%                |
| Apportioned Tags                                                | 11,941                  | 10,196                  | 754,269                   | 864,721                   | (110,452)                | -12.77%               |
| Mississippi Burn Center                                         | 0                       | 0                       | 0                         | 0                         | 0                        | 0.00%                 |
| Mississippi Burn Care Fund                                      | 40,871                  | 38,382                  | 390,383<br>256,338        | 377,034<br>250,578        | 13,350                   | 3.54%<br>2.30%        |
| Veteran's Nursing Home<br>Wildlife Heritage                     | 27,912<br>58,480        | 27,126<br>64,380        | 582,960                   | 607,020                   | 5,760<br>(24,060)        | -3.96%                |
| MS Soil & Water Conservation Education Fund                     | 1,125                   | 1,300                   | 11,925                    | 13,900                    | (1,975)                  | -14.21%               |
| Animal Care Fund                                                | 6,850                   | 6,225                   | 66,650                    | 67,500                    | (850)                    | -1.26%                |
| New Capitol R & R                                               | 60.119                  | 57,978                  | 529.140                   | 534,368                   | (5,228)                  | -0.98%                |
| Distinctive License Tag Fees                                    | 416,251                 | 350,547                 | 4,067,547                 | 3,469,997                 | 597,550                  | 17.22%                |
| MS Athletic Comm                                                | 576                     | 552                     | 5,184                     | 4,584                     | 600                      | 13.09%                |
| Grand Lodge of Mississippi                                      | 0                       | 0                       | 0                         | 0                         | 0                        | 0.00%                 |
| License Plate Acquisition Fund                                  | 50,964                  | 422,016                 | 4,172,796                 | 2,294,879                 | 1,877,917                | 81.83%                |
| Dept of Education -Support Teachers                             | 3,264                   | 2,880                   | 33,720                    | 30,600                    | 3,120                    | 10.20%                |
| MS Board of Contractors                                         | 504                     | 336                     | 4,728                     | 7,560                     | (2,832)                  | -37.46%               |
| Total Privilege Tax Transfers                                   | \$12,512,671            | \$12,312,216            | \$126,951,429             | \$119,681,653             | \$7,269,775              | 6.07%                 |
|                                                                 |                         |                         |                           |                           |                          |                       |
| Title Fees Transferred to:                                      |                         |                         |                           |                           |                          | 0.000/                |
| General Fund<br>DOR Title Fees                                  | \$0<br>\$968.538        | \$0<br>\$790.277        | \$0<br>10.065.740         | \$0<br>9.492.212          | \$0<br>573.528           | 0.00%<br>6.04%        |
| Total Title Fees Transfers                                      | \$968,538               | \$790,277               | \$10,065,740              | \$9,492,212               | \$573,528                | 6.04%                 |
| Total Title Fees Translers                                      | φ900,336                | \$190,211               | \$10,000,740              | φ9,492,212                | φ3/3,326                 | 0.04 /6               |
| Insurance Premium Tax Transferred to:                           |                         |                         |                           |                           |                          |                       |
| General Fund                                                    | \$38,297,939            | \$33,523,928            | \$177,984,142             | \$171,717,723             | \$6,266,419              | 3.65%                 |
| Municipalities                                                  | 143,474                 | 1,679                   | 7,806,579                 | 7,598,369                 | 208,210                  | 2.74%                 |
| County Fire Protection                                          | 143,474                 | 1,679                   | 7,806,580                 | 7,598,369                 | 208,211                  | 2.74%                 |
| State Fire Academy Fund                                         | 286,948                 | 3,359                   | 4,121,966                 | 3,781,077                 | 340,888                  | 9.02%                 |
| Budget Contingency Fund                                         | 0                       | 0                       | 0                         | 0                         | 0                        | 0.00%                 |
| Insurance Premium - Windstorm                                   | 0                       | 0                       | 0                         | 0                         | 0                        | 0.00%                 |
| Insurance Department (Arson Reward)                             | 0                       | 0                       | 1,000                     | 0                         | 1,000                    | 0.00%                 |
| City of Jackson                                                 | 11,399                  | 210                     | 240,739                   | 225,968                   | 14,770                   | 6.54%                 |
| Total Ins. Premium Tax Transfers                                | \$38,883,234            | \$33,530,855            | \$197,961,006             | \$190,921,506             | \$7,039,500              | 3.69%                 |
| ADO Callantiana transfer                                        |                         |                         |                           |                           |                          |                       |
| ABC Collections transferred to:                                 |                         | 07.004.54               | ATO 040 TOF               | ****                      | 40.047.000               | = 000/                |
| General Fund                                                    | \$4,942,180             | \$7,094,154             | \$70,016,795              | \$66,668,806              | \$3,347,989              | 5.02%                 |
| Counties                                                        | 29,700<br>202,550       | 35,250<br>234,205       | 344,375<br>2,432,745      | 350,085                   | (5,710)<br>(52,890)      | -1.63%<br>-2.13%      |
| Municipalities Department of Mental Health                      | 202,550<br>552,442      | 582,489                 | 2,432,745<br>6,418,168    | 2,485,635<br>6,232,605    | (52,890)<br>185,563      | -2.13%<br>2.98%       |
| Total ABC Transfers                                             | \$5,726,872             | \$7,946,098             | \$79,212,083              | \$75,737,130              | \$3,474,952              | 4.59%                 |
| Total / DO TIBIDICIS                                            | ψυ, 120,012             | ψ1,3 <del>4</del> 0,090 | ψ13,212,003               | ψ13,131,130               | ψυ, τι τ, 302            | 7.5970                |
| Statewide Privilege Fees transferred to:                        |                         |                         |                           |                           |                          |                       |
| General Fund                                                    | 0                       | 28                      | 731,936                   | 701,322                   | 30,614                   | 4.37%                 |
| Total Statewide Privilege Fees                                  | 0                       | 28                      | 731,936                   | 701,322                   | 30,614                   | 4.37%                 |
| • • • • • • • • • • • • • • • • • • • •                         |                         |                         |                           | · /- · <del>-</del>       |                          |                       |