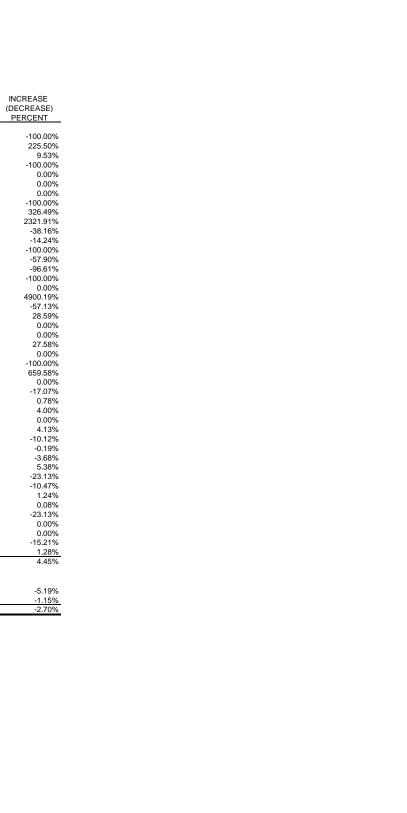

Note: Figures may not add due to computer rounding.

COMPARING JULY 1, 2009 - JUNE 30, 2010 COMPARING JULY 1, 2008 - JUNE 30, 2009

| CONFACING 30E1 1, 2000 - 30NE 30, 2009                      | June<br>2010              | June<br>2009        | 07-01-2009<br>to<br>6/30/2010 | 07-01-2008<br>to<br>6/30/2009 | INCREASE<br>(DECREASE)<br>AMOUNT | INCREASE<br>(DECREASE)<br>PERCENT |
|-------------------------------------------------------------|---------------------------|---------------------|-------------------------------|-------------------------------|----------------------------------|-----------------------------------|
| Only Tour Tours (see 14)                                    |                           |                     |                               |                               |                                  |                                   |
| Sales Tax Transferred to: General Fund                      | \$256,176,299             | \$258,337,883       | \$1,781,276,812               | \$1,921,637,119               | (\$140,360,307)                  | -7.30%                            |
| Public School Building Fund                                 | 1,666,666                 | 1,666,666           | 19,999,992                    | 19,999,992                    | (ψ140,300,307)                   | 0.00%                             |
| Municipalities                                              | 30,947,811                | 30,769,763          | 369,817,532                   | 386,451,431                   | (16,633,899)                     | -4.30%                            |
| Motor Vehicle Rental Sales Tax                              | 0                         | 0                   | 5,198,029                     | 5,955,456                     | (757,428)                        | -12.72%                           |
| 4-Lane Construction Project                                 | 21,021                    | 88,554              | 805,471                       | 1,752,932                     | (947,461)                        | -54.05%                           |
| School Ad Valorem                                           | 0                         | 0                   | 42,000,000                    | 42,000,000                    | 0                                | 0.00%                             |
| Education Enhancement                                       | 24,645,443                | 24,015,594          | 245,288,760                   | 261,356,188                   | (16,067,429)                     | -6.15%                            |
| Mississippi Fair Commission                                 | 7,574                     | 536                 | 228,933                       | 298,253                       | (69,319)                         | -23.24%                           |
| Motor Vehicle Ad Valorem Tax Reduction Fund                 | 9,919,524                 | 9,128,949           | 114,825,729                   | 121,452,204                   | (6,626,475)                      | -5.46%                            |
| Department of Agriculture Sales Tax (Telecommunications 7%) | 0<br>97,370               | 57,035<br>1,432,442 | 9,556,638                     | 590,266<br>12,539,533         | (590,266)<br>(2,982,895)         | -100.00%<br>-23.79%               |
| Airport Parking                                             | 57,974                    | 54,272              | 683,559                       | 701.023                       | (2,962,695)                      | -23.79%                           |
| Budget Contingency Fund                                     | 0                         | 0                   | 005,559                       | 701,023                       | (17,404)                         | 0.00%                             |
| Sales Tax Incentive Fund - MMEIA                            | 150,000                   | 150.000             | 1,800,000                     | 1,800,000                     | 0                                | 0.00%                             |
| Sales Tax Incentive Fund - MDA                              | 234,602                   | 259,466             | 3,031,416                     | 3,036,860                     | (5,444)                          | -0.18%                            |
| State Aid Road Fund                                         | 250,000                   | 250,000             | 3,000,000                     | 3,000,000                     | 0                                | 0.00%                             |
| Total Sales Tax Transfers                                   | \$324,174,284             | \$326,211,160       | \$2,597,512,871               | \$2,782,571,257               | (\$185,058,385)                  | -6.65%                            |
| Use Tax Transferred to:                                     |                           |                     |                               |                               |                                  |                                   |
| General Fund                                                | \$21,745,166              | \$20,802,621        | \$202,173,625                 | \$199,936,633                 | \$2,236,992                      | 1.12%                             |
| Motor Vehicle Ad Valorem Tag Reduction Fund                 | 2,011,513                 | 2,128,865           | 23,554,248                    | 26,700,323                    | (3,146,076)                      | -11.78%                           |
| School Ad Valorem                                           | 0                         | 0                   | 4,000,000                     | 4,000,000                     | 0                                | 0.00%                             |
| Budget Contingency Fund                                     | 0                         | 0                   | 0                             | 0                             | 0                                | 0.00%                             |
| Education Enhancement                                       | 1,931,714                 | 1,805,807           | 23,576,929                    | 23,009,411                    | 567,518                          | 2.47%                             |
| Total Use Tax Transfers                                     | \$25,688,394              | \$24,737,293        | \$253,304,801                 | \$253,646,367                 | (\$341,566)                      | -0.13%                            |
| Individual Income Tax Transferred to:                       |                           |                     |                               |                               |                                  |                                   |
| General Fund                                                | \$167.126.934             | \$178,169,258       | \$1.339.889.032               | \$1,474,786,559               | (\$134.897.527)                  | -9.15%                            |
| Budget Contingency                                          | 0                         | 0                   | 0                             | 0                             | 0                                | 0.00%                             |
| Income Tax-Withheld-Job Incentive/Advantage                 | 873,000                   | 873,000             | 12,028,000                    | 10,379,000                    | 1,649,000                        | 15.89%                            |
| Income Tax-Existing Industry Withholding Rebate             | 92,000                    | 0                   | 92,000                        | 0                             | 92,000                           | 0.00%                             |
| Income Tax-Production Company Rebate                        | 0                         | 0                   | 0                             | 0                             | 0                                | 0.00%                             |
| Refund Account                                              | 11,000,000                | 14,300,000          | 380,000,000                   | 363,869,898                   | 16,130,102                       | 4.43%                             |
| Total Individual Income Tax Transfers                       | \$179,091,934             | \$193,342,258       | \$1,732,009,032               | \$1,849,035,457               | (\$117,026,425)                  | -6.33%                            |
| Corporate Tax Transferred to:                               |                           |                     |                               |                               |                                  |                                   |
| General Fund                                                | \$41,328,836              | \$55,883,028        | \$402,751,335                 | \$422,039,994                 | (\$19,288,659)                   | -4.57%                            |
| Refund Account                                              | 3,331,682<br>\$44.660.518 | 8,791,681           | 63,653,057<br>\$466,404,392   | 65,361,314<br>\$487,401,308   | (1,708,256)                      | -2.61%<br>-4.31%                  |
| Total Corporate Tax Transfers                               | \$44,000,516              | \$64,674,709        | \$400,404,39Z                 | \$467,401,306                 | (\$20,996,916)                   | -4.31%                            |
| Oil Severance Tax Transferred to:                           | ***********               |                     |                               |                               | (00.000.000)                     | = 400/                            |
| General Fund<br>State Owned Land                            | \$3,870,551<br>0          | \$3,663,403<br>0    | \$51,883,604<br>0             | \$55,867,502<br>0             | (\$3,983,898)                    | -7.13%<br>0.00%                   |
| Educational Trust Fund                                      | 0                         | 0                   | 0                             | 0                             | 0                                | 0.00%                             |
| Budget Contingency Fund                                     | 0                         | 0                   | 0                             | 0                             | 0                                | 0.00%                             |
| Counties                                                    | 1,106,885                 | 650,893             | 13,145,821                    | 13,304,599                    | (158,779)                        | -1.19%                            |
| Total Oil Severance Tax Transfers                           | \$4,977,437               | \$4,314,295         | \$65,029,425                  | \$69,172,101                  | (\$4,142,677)                    | -5.99%                            |
| Gas Severance Tax Transferred to:                           |                           |                     |                               |                               |                                  |                                   |
| General Fund                                                | \$1,261,879               | \$946,926           | \$13,969,445                  | \$28,942,638                  | (\$14,973,193)                   | -51.73%                           |
| State Owned Land Educational Trust Fund                     | 0                         | 0                   | 0                             | 0                             | 0                                | 0.00%<br>0.00%                    |
| Budget Contingency Fund                                     | 0                         | 0                   | 0                             | 0                             | 0                                | 0.00%                             |
| Counties                                                    | 534,567                   | 621,829             | 6,798,604                     | 15,538,602                    | (8,739,998)                      | -56.25%                           |
| Total Gas Severance Tax Transfers                           | \$1,796,445               | \$1,568,755         | \$20,768,049                  | \$44,481,240                  | (\$23,713,191)                   | -53.31%                           |
| Gaming Fees & Taxes Transferred to:                         |                           |                     |                               |                               |                                  |                                   |
| General Fund                                                | \$15,525,905              | \$16,258,362        | \$155,123,038                 | \$172,428,704                 | (\$17,305,665)                   | -10.04%                           |
| Gaming License & Taxes (Counties & Cities)                  | 7,205,338                 | 7,789,406           | 95,899,306                    | 104,964,621                   | (9,065,315)                      | -8.64%                            |
| Gaming Bond Sinking Fund                                    | 3,000,000                 | 3,000,000           | 36,000,000                    | 36,000,000                    | 0                                | 0.00%                             |
| Budget Contingency Fund<br>Gaming to State Highway Dept     | 0                         | 0                   | 0                             | 0                             | 0                                | 0.00%<br>0.00%                    |
| Total Gaming Fees & Tax Transfers                           | \$25,731,243              | \$27,047,768        | \$287,022,344                 | \$313,393,324                 | (\$26,370,981)                   | -8.41%                            |
| 5                                                           |                           |                     |                               |                               |                                  |                                   |