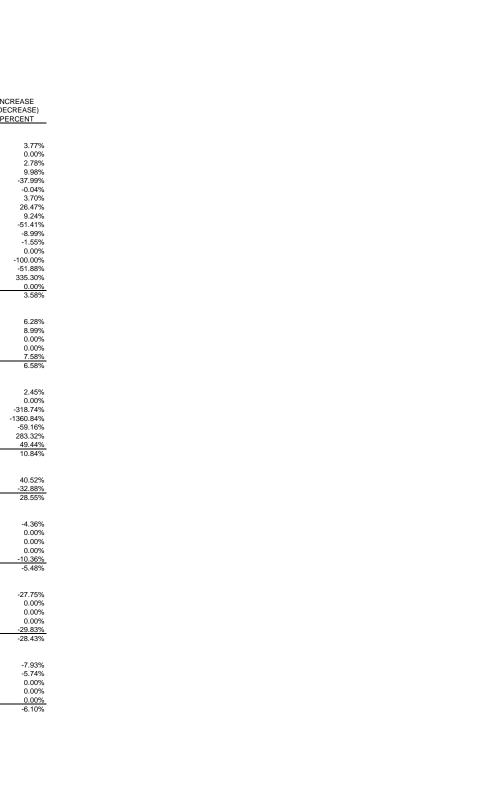

Note: Figures may not add due to computer rounding.

| COMPARING JULY 1, 2012 - JUNE 30, 2013            |               |                      |                        |                      |                |            |
|---------------------------------------------------|---------------|----------------------|------------------------|----------------------|----------------|------------|
|                                                   |               |                      | 07-01-2013             | 07-01-2012           | INCREASE       | INCREASE   |
|                                                   | MARCH         | MARCH                | to                     | to                   | (DECREASE)     | (DECREASE) |
|                                                   | 2014          | 2013                 | 6/30/2014              | 6/30/2013            | AMOUNT         | PERCENT    |
| Sales Tax Transferred to:                         |               |                      |                        |                      |                |            |
| General Fund                                      | \$165,028,979 | \$156,200,919        | \$1,354,741,744        | \$1,305,510,427      | \$49,231,317   | 3.77%      |
| Public School Building Fund                       | 1,666,666     | 1,666,666            | 14,999,994             | 14,999,994           | 0              | 0.00%      |
| Municipalities                                    | 28,934,166    | 29,623,978           | 304,458,591            | 296,226,583          | 8.232.007      | 2.78%      |
| Motor Vehicle Rental Sales Tax                    | 241,950       | 0                    | 7,279,564              | 6,618,823            | 660,741        | 9.98%      |
| 4-Lane Construction Project                       | 224,952       | 370,206              | 3,205,366              | 5,168,936            | (1,963,571)    | -37.99%    |
| School Ad Valorem                                 | 388,288       | 1,438,917            | 41,984,412             | 42,000,000           | (15,588)       | -0.04%     |
| Education Enhancement                             | 26,183,176    | 23,433,809           | 192,721,040            | 185,839,241          | 6,881,799      | 3.70%      |
| Mississippi Fair Commission                       | 13,148        | 6,723                | 403,552                | 319,094              | 84,458         | 26.47%     |
| Motor Vehicle Ad Valorem Tax Reduction Fund       | 12,604,681    | 11,611,285           | 125,399,234            | 114,792,101          | 10,607,133     | 9.24%      |
| Department of Agriculture                         | 31,557        | 71,379               | 181,832                | 374,183              | (192,350)      | -51.41%    |
| Sales Tax (Telecommunications 7%)                 | 604,600       | 723,445              | 6,133,723              | 6,739,508            | (605,785)      | -8.99%     |
| Airport Parking                                   | 63,413        | 58,696               | 611,364                | 620,986              | (9,622)        | -1.55%     |
| Budget Contingency Fund                           | 0             | 0                    | 0                      | 0                    | 0              | 0.00%      |
| Sales Tax Incentive Fund - MMEIA                  | 0             | 150,000              | 0                      | 1,350,000            | (1,350,000)    | -100.00%   |
| Sales Tax Incentive Fund - MDA                    | (4,211)       | 202,215              | 1,264,797              | 2,628,630            | (1,363,834)    | -51.88%    |
| Sales Tax Incentive Fund - Tourism Project        | 0             | 31,407               | 1,273,966              | 292,666              | 981,301        | 335.30%    |
| State Aid Road Fund                               | 250,000       | 250,000              | 2,250,000              | 2,250,000            | 0              | 0.00%      |
| Total Sales Tax Transfers                         | \$236,231,364 | \$225,839,647        | \$2,056,909,179        | \$1,985,731,172      | \$71,178,006   | 3.58%      |
|                                                   |               |                      |                        |                      |                |            |
| Use Tax Transferred to:                           |               |                      |                        |                      |                |            |
| General Fund                                      | \$18,450,867  | \$18,002,127         | \$174,879,169          | \$164,545,136        | \$10,334,033   | 6.28%      |
| Motor Vehicle Ad Valorem Tag Reduction Fund       | 2,732,466     | 2,590,905            | 25,261,427             | 23,178,785           | 2,082,642      | 8.99%      |
| School Ad Valorem                                 | 0             | 0                    | 4,000,000              | 4,000,000            | 0              | 0.00%      |
| Budget Contingency Fund                           | 0             | 0                    | 0                      | 0                    | 0              | 0.00%      |
| Education Enhancement                             | 2,675,085     | 2,447,443            | 21,155,139             | 19,664,416           | 1,490,723      | 7.58%      |
| Total Use Tax Transfers                           | \$23,858,418  | \$23,040,476         | \$225,295,734          | \$211,388,337        | \$13,907,398   | 6.58%      |
| Individual Income Tax Transferred to:             |               |                      |                        |                      |                |            |
| General Fund                                      | \$81,857,749  | \$73,461,127         | \$1,031,550,277        | \$1,006,927,050      | \$24,623,228   | 2.45%      |
| Budget Contingency                                | 0             | 973,401,127          | φ1,031,330,2 <i>11</i> | \$1,000,927,000<br>0 | φ24,023,226    | 0.00%      |
| Income Tax-Withheld-Job Incentive/Advantage       | 0             | 0                    | 11,452,268             | (5,235,592)          | 16,687,860     | -318.74%   |
| Income Tax - Existing Industry Withholding Rebate | (774,500)     | 0                    | (756,505)              | 60,000               | (816,505)      | -1360.84%  |
| Income Tax - Production Company Rebate            | 17,347        | 0                    | 699,678                | 1,713,320            | (1,013,642)    | -59.16%    |
| MMEIA Rebate Fund                                 | (468,087)     | 0                    | 2,354,313              | 614,187              | 1,740,126      | 283.32%    |
| Refund Account                                    | 60,642,334    | 57,788,860           | 261,724,574            | 175,138,934          | 86,585,640     | 49.44%     |
| Total Individual Income Tax Transfers             | \$141,274,843 | \$131,249,987        | \$1,307,024,605        | \$1,179,217,899      | \$127,806,707  | 10.84%     |
|                                                   | ******        | * , ,                | * 1,000 ,000 1,000     | * ., , ,             | * ,,           |            |
| Corporate Tax Transferred to:                     |               |                      |                        |                      |                |            |
| General Fund                                      | \$214,559,175 | \$195,286,062        | \$487,945,040          | \$347,235,487        | \$140,709,553  | 40.52%     |
| Refund Account                                    | 10,228,039    | 5,318,841            | 45,416,270             | 67,668,044           | (22,251,774)   | -32.88%    |
| Total Corporate Tax Transfers                     | \$224,787,214 | \$200,604,903        | \$533,361,310          | \$414,903,531        | \$118,457,780  | 28.55%     |
|                                                   |               |                      |                        |                      |                |            |
| Oil Severance Tax Transferred to:                 |               |                      |                        |                      |                |            |
| General Fund                                      | \$5,296,882   | \$6,223,277          | \$55,160,947           | \$57,674,999         | (\$2,514,052)  | -4.36%     |
| State Owned Land                                  | 0             | 0                    | 0                      | 0                    | 0              | 0.00%      |
| Educational Trust Fund                            | 0             | 0                    | 0                      | 0                    | 0              | 0.00%      |
| Budget Contingency Fund                           | 0             | 0                    | 0                      | 0                    | 0              | 0.00%      |
| Counties                                          | 1,419,017     | 1,750,528            | 11,819,452             | 13,186,081           | (1,366,629)    | -10.36%    |
| Total Oil Severance Tax Transfers                 | \$6,715,899   | \$7,973,804          | \$66,980,398           | \$70,861,080         | (\$3,880,681)  | -5.48%     |
|                                                   |               |                      |                        |                      |                |            |
| Gas Severance Tax Transferred to:                 | 0540.554      | ****                 | 00 554 000             |                      | (04.004.040)   | 07.750/    |
| General Fund                                      | \$540,551     | \$824,913            | \$3,554,038            | \$4,918,881          | (\$1,364,843)  | -27.75%    |
| State Owned Land                                  | 0             | 0                    | 0                      | 0                    | 0              | 0.00%      |
| Educational Trust Fund                            | 0             | 0                    | 0                      | 0                    | 0              | 0.00%      |
| Budget Contingency Fund                           | 0             | 0                    | 0                      | 0                    | 0              | 0.00%      |
| Counties                                          | 133,499       | 174,084              | 1,691,462              | 2,410,399            | (718,937)      | -29.83%    |
| Total Gas Severance Tax Transfers                 | \$674,050     | \$998,997            | \$5,245,500            | \$7,329,281          | (\$2,083,781)  | -28.43%    |
| Gaming Fees & Taxes Transferred to:               |               |                      |                        |                      |                |            |
| General Fund                                      | \$10,164,880  | \$14,612,933         | \$95,117,498           | \$103,313,806        | (\$8,196,307)  | -7.93%     |
| Gaming License & Taxes (Counties & Cities)        | 6,508,797     | 6,673,012            | 61,891,716             | 65,658,818           | (3,767,102)    | -5.74%     |
| Gaming Bond Sinking Fund                          | 3,000,000     | 3,000,000            | 27,000,000             | 27,000,000           | 0,707,102)     | 0.00%      |
| Budget Contingency Fund                           | 3,000,000     | 0,000,000            | 27,000,000             | 27,000,000           | 0              | 0.00%      |
| Gaming to State Highway Dept                      | 0             | 0                    | 0                      | 0                    | Ö              | 0.00%      |
| Total Gaming Fees & Tax Transfers                 | \$19,673,678  | \$24,285,945         | \$184,009,214          | \$195,972,623        | (\$11,963,409) | -6.10%     |
|                                                   | ψ.0,0/0,0/0   | ψ <u></u> 2.,200,040 | ψ.ο.,οοο,214           | \$.00,012,020        | (\$,500,403)   | 0.1070     |