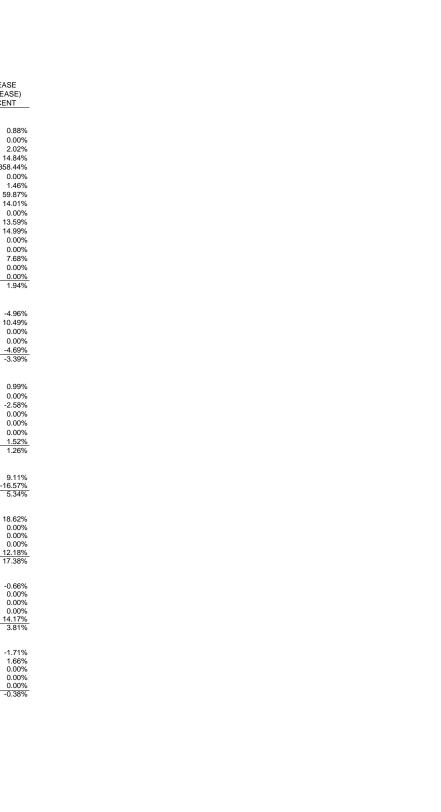

Note: Figures may not add due to computer rounding.

COMPARING JULY 1, 2010 - JUNE 30, 2011 COMPARING JULY 1, 2009 - JUNE 30, 2010

| COMPARING JULY 1, 2009 - JUNE 30, 2010                                    |                            |                            | 07.04.0040                  | 07.04.0000                  | INCORPAGE                   | MODEAGE                |
|---------------------------------------------------------------------------|----------------------------|----------------------------|-----------------------------|-----------------------------|-----------------------------|------------------------|
|                                                                           | MARCH                      | MARCH                      | 07-01-2010<br>to            | 07-01-2009<br>to            | INCREASE<br>(DECREASE)      | INCREASE<br>(DECREASE) |
|                                                                           | 2011                       | 2010                       | 3/31/2011                   | 3/31/2010                   | AMOUNT                      | PERCENT                |
|                                                                           |                            |                            |                             |                             |                             |                        |
| Sales Tax Transferred to: General Fund                                    | \$148,642,878              | \$147,422,637              | \$1,233,860,746             | \$1,223,117,332             | \$10,743,414                | 0.88%                  |
| Public School Building Fund                                               | 1,666,666                  | 1,666,666                  | 14,999,994                  | 14,999,994                  | \$10,743,414<br>0           | 0.00%                  |
| Municipalities                                                            | 26,838,812                 | 28,304,839                 | 280,588,745                 | 275,024,853                 | 5,563,892                   | 2.02%                  |
| Motor Vehicle Rental Sales Tax                                            | 0                          | 0                          | 5,969,397                   | 5,198,029                   | 771,368                     | 14.84%                 |
| 4-Lane Construction Project                                               | 1,939,572                  | 18,511                     | 3,336,158                   | 727,714                     | 2,608,444                   | 358.44%                |
| School Ad Valorem                                                         | 3,524,815                  | 3,965,430                  | 42,000,000                  | 42,000,000                  | (0)                         | 0.00%                  |
| Education Enhancement                                                     | 20,124,194                 | 19,390,321                 | 174,177,746                 | 171,679,665                 | 2,498,082                   | 1.46%                  |
| Mississippi Fair Commission                                               | 2,971                      | 4,265                      | 315,105                     | 197,104                     | 118,001                     | 59.87%                 |
| Motor Vehicle Ad Valorem Tax Reduction Fund                               | 9,926,571                  | 8,915,613                  | 93,976,344                  | 82,426,601                  | 11,549,743                  | 14.01%                 |
| Department of Agriculture                                                 | 23,856                     | 0                          | 132,880                     | 0                           | 132,880                     | 0.00%                  |
| Sales Tax (Telecommunications 7%)                                         | 779,715                    | 718,416                    | 8,614,560                   | 7,584,133                   | 1,030,428                   | 13.59%                 |
| Airport Parking                                                           | 54,124                     | 51,547                     | 593,639                     | 516,238                     | 77,401                      | 14.99%                 |
| Budget Contingency Fund                                                   | 0                          | 0                          | 0                           | 0                           | 0                           | 0.00%                  |
| Sales Tax Incentive Fund - MMEIA                                          | 150,000                    | 150,000                    | 1,350,000                   | 1,350,000                   | 0                           | 0.00%                  |
| Sales Tax Incentive Fund - MDA Sales Tax Incentive Fund - Tourism Project | 186,998<br>51,987          | 163,777<br>0               | 2,568,382<br>210,090        | 2,385,250                   | 183,132<br>210,090          | 7.68%<br>0.00%         |
| State Aid Road Fund                                                       | 250,000                    | 250,000                    | 2,250,000                   | 2,250,000                   | 210,090                     | 0.00%                  |
| Total Sales Tax Transfers                                                 | \$214,163,159              | \$211,022,022              | \$1,864,943,787             | \$1,829,456,912             | \$35,486,875                | 1.94%                  |
| Total Sales Tax Translers                                                 | Ψ214,103,139               | ΨΖ11,022,022               | \$1,004,343,767             | \$1,023,430,312             | ψ55,400,075                 | 1.5470                 |
| Use Tax Transferred to:                                                   |                            |                            |                             |                             |                             |                        |
| General Fund                                                              | \$14,108,847               | \$12,630,317               | \$140,352,847               | \$147,683,483               | (\$7,330,635)               | -4.96%                 |
| Motor Vehicle Ad Valorem Tag Reduction Fund                               | 2,135,558                  | 1,826,205                  | 19,236,496                  | 17,409,724                  | 1,826,772                   | 10.49%                 |
| School Ad Valorem                                                         | 324,903                    | 121,667                    | 4,000,000                   | 4,000,000                   | 0                           | 0.00%                  |
| Budget Contingency Fund                                                   | 0                          | 0                          | 0                           | 0                           | (005.040)                   | 0.00%                  |
| Education Enhancement Total Use Tax Transfers                             | 1,635,397<br>\$18,204,705  | 1,626,959<br>\$16,205,148  | 16,350,381<br>\$179,939,724 | 17,155,694<br>\$186,248,901 | (\$6,309,177)               | -4.69%<br>-3.39%       |
| Total Ose Tax Transiers                                                   | \$10,204,705               | \$10,205,146               | \$179,939,724               | \$100,240,901               | (\$6,309,177)               | -3.39%                 |
| Individual Income Tax Transferred to:                                     |                            |                            |                             |                             |                             |                        |
| General Fund                                                              | \$61,299,322               | \$63,698,409               | \$855,769,029               | \$847,362,362               | \$8,406,668                 | 0.99%                  |
| Budget Contingency                                                        | 0                          | 0                          | 0                           | 0                           | 0                           | 0.00%                  |
| Income Tax-Withheld-Job Incentive/Advantage                               | 1,018,500                  | 873,000                    | 9,166,500                   | 9,409,000                   | (242,500)                   | -2.58%                 |
| Income Tax - Existing Industry Withholding Rebate                         | 50,000                     | 0                          | 500,000                     | 0                           | 500,000                     | 0.00%                  |
| Income Tax - Production Company Rebate                                    | 0                          | 0                          | •                           | 0                           | •                           | 0.00%                  |
| MMEIA Rebate Fund Refund Account                                          | 80,000<br>67,000,000       | 63,000,000                 | 1,251,540<br>335,000,000    | 330,000,000                 | 1,251,540<br>5,000,000      | 0.00%<br>1.52%         |
| Total Individual Income Tax Transfers                                     | \$129,447,822              | \$127,571,409              | \$1,201,687,069             | \$1,186,771,362             | \$14,915,708                | 1.26%                  |
|                                                                           |                            |                            |                             |                             |                             |                        |
| Corporate Tax Transferred to:                                             | A477 000 000               | 0404.050.705               | <b>0045 000 070</b>         | 0010 105 101                | #00 000 <del>77</del> 0     | 0.440/                 |
| General Fund<br>Refund Account                                            | \$177,820,989<br>8,237,454 | \$161,858,795<br>2,075,856 | \$345,263,879<br>45,461,356 | \$316,425,101<br>54,491,121 | \$28,838,778<br>(9,029,765) | 9.11%<br>-16.57%       |
| Total Corporate Tax Transfers                                             | \$186,058,443              | \$163,934,651              | \$390,725,235               | \$370,916,222               | \$19,809,013                | 5.34%                  |
| •                                                                         | ψ.ου,ουυ,ο                 | ψ.00,00.1,00.1             | 4000,120,200                | φοι σ,στο,ΣΣΣ               | ψ10,000,010                 | 0.0170                 |
| Oil Severance Tax Transferred to:                                         | ФЕ 000 00E                 | ¢4 504 470                 | £40.050.000                 | <b>#00 F00 007</b>          | ©7 074 0F0                  | 40.000/                |
| General Fund<br>State Owned Land                                          | \$5,629,695<br>0           | \$4,561,173<br>0           | \$46,953,292<br>0           | \$39,582,237<br>0           | \$7,371,056<br>0            | 18.62%<br>0.00%        |
| Educational Trust Fund                                                    | 0                          | 0                          | 0                           | 0                           | 0                           | 0.00%                  |
| Budget Contingency Fund                                                   | Ö                          | 0                          | ő                           | 0                           | Ő                           | 0.00%                  |
| Counties                                                                  | 1,340,776                  | 873,348                    | 10,576,154                  | 9,427,477                   | 1,148,678                   | 12.18%                 |
| Total Oil Severance Tax Transfers                                         | \$6,970,471                | \$5,434,521                | \$57,529,447                | \$49,009,713                | \$8,519,733                 | 17.38%                 |
| Gas Severance Tax Transferred to:                                         |                            |                            |                             |                             |                             |                        |
| General Fund                                                              | \$1,294,832                | \$2,148,041                | \$10,267,310                | \$10,335,353                | (\$68,043)                  | -0.66%                 |
| State Owned Land                                                          | 0                          | 0                          | 0                           | 0                           | 0                           | 0.00%                  |
| Educational Trust Fund                                                    | 0                          | 0                          | 0                           | 0                           | 0                           | 0.00%                  |
| Budget Contingency Fund<br>Counties                                       | 0<br>423.153               | 0<br>274.611               | 5.092.267                   | 0<br>4.460.234              | 0<br>632.034                | 0.00%<br>14.17%        |
| Total Gas Severance Tax Transfers                                         | \$1,717,985                | \$2,422,652                | \$15,359,577                | \$14,795,587                | \$563,990                   | 3.81%                  |
| Gaming Fees & Taxes Transferred to:                                       |                            |                            |                             |                             |                             |                        |
| General Fund                                                              | \$13,835,887               | \$18,784,023               | \$114,125,035               | \$116,105,830               | (\$1,980,795)               | -1.71%                 |
| Gaming License & Taxes (Counties & Cities)                                | 7,556,111                  | 7,082,747                  | 71,813,689                  | 70,643,915                  | 1,169,774                   | 1.66%                  |
| Gaming Bond Sinking Fund                                                  | 3,000,000                  | 3,000,000                  | 27,000,000                  | 27,000,000                  | 0                           | 0.00%                  |
| Budget Contingency Fund                                                   | 0                          | 0                          | 0                           | 0                           | 0                           | 0.00%                  |
| Gaming to State Highway Dept Total Gaming Fees & Tax Transfers            | 0<br>\$24,391,998          | \$28,866,769               | \$212,938,724               | 9<br>\$213,749,745          | 0<br>(\$811,021)            | 0.00%                  |
| Total Carring Fees & Tax Hansiers                                         | φ <b>∠</b> 4,331,330       | φ20,000,769                | φε 12,930,724               | ψ <u>∠13,145,145</u>        | (φοιι,021)                  | -0.36%                 |

COMPARING JULY 1, 2010 - JUNE 30, 2011 COMPARING JULY 1, 2009 - JUNE 30, 2010

| COMPARING JULY 1, 2009 - JUNE 30, 2010                       |                        |                    |                         |                          |                         |                   |
|--------------------------------------------------------------|------------------------|--------------------|-------------------------|--------------------------|-------------------------|-------------------|
|                                                              | MARCH                  | MARCH              | 07-01-2010<br>to        | 07-01-2009<br>to         | INCREASE<br>(DECREASE)  | (DECREASE)        |
|                                                              | 2011                   | 2010               | 3/31/2011               | 3/31/2010                | AMOUNT                  | PERCENT           |
| Petroleum Tax Transferred to:                                |                        |                    |                         |                          |                         |                   |
| General Fund                                                 | \$0                    | \$0                | \$0                     | \$0                      | \$0                     | 0.00%             |
| Highway Department                                           | 22,062,297             | 22,782,203         | 220,044,963             | 205,041,204              | 15,003,758              | 7.32%             |
| State Aid Road Fund                                          | 4,000,000              | 4,017,453          | 39,630,710              | 37,301,175               | 2,329,535               | 6.25%             |
| Dept of Marine Resources                                     | 0                      | 0                  | 3,050,000               | 3,050,000                | 0                       | 0.00%             |
| Counties                                                     | 1,517,411              | 1,517,411          | 38,349,928              | 39,736,370               | (1,386,442)             | -3.49%            |
| Road Protection - Coast Counties<br>Seawall - Coast Counties | 229,753<br>432,311     | 249,804<br>474,636 | 2,337,477               | 2,380,825                | (43,348)                | -1.82%<br>-2.25%  |
| Miss. Groundwater Protection Trust Fd.                       | 734,581                | 11,557             | 4,418,177<br>6,533,952  | 4,520,018<br>13,281      | (101,841)<br>6,520,671  | 49098.67%         |
| Fire Marshal's Office                                        | 41,031                 | 56,060             | 214,362                 | 222,651                  | (8,289)                 | -3.72%            |
| Dept of Ins Propane Education Fund                           | 15,838                 | 21,639             | 82,744                  | 85,943                   | (3,200)                 | -3.72%            |
| Municipal Aid                                                | 106,957                | 106,957            | 1,164,865               | 1,164,865                | 0                       | 0.00%             |
| Aeronautics Commission                                       | 106,843                | 118,474            | 1,324,133               | 1,219,969                | 104,164                 | 8.54%             |
| Department of Wildlife Conservation                          | 0                      | 0                  | 5,750,000               | 5,750,000                | 0                       | 0.00%             |
| Railroad Revitalization Fund                                 | 15,272                 | 14,823             | 130,319                 | 123,394                  | 6,926                   | 5.61%             |
| Gasoline Boat and Water Safety                               | 740.400                | 0                  | 0                       | 7 000 004                | (0.000.004)             | 0.00%<br>-26.25%  |
| IFTA Tax Gaming Counties Bond Sinking Fund                   | 713,462<br>0           | 39,736<br>0        | 5,622,747<br>0          | 7,623,631<br>0           | (2,000,884)             | 0.00%             |
| Total Petroleum Tax Transfers                                | \$29,975,756           | \$29,410,753       | \$328,654,377           | \$308,233,326            | \$20,421,051            | 6.63%             |
| Privilege Tay Transferred to:                                |                        |                    |                         |                          |                         |                   |
| Privilege Tax Transferred to: General Fund                   | \$645,519              | \$752,782          | \$7,844,717             | \$8,340,446              | (\$495,729)             | -5.94%            |
| Highway Department                                           | 3,426,456              | 2,625,277          | 30,690,181              | 29,994,046               | 696,134                 | 2.32%             |
| 4-Lane Highway Project                                       | 1,009,510              | 969,864            | 10,649,980              | 10,883,293               | (233,313)               | -2.14%            |
| Dept of Marine Resources                                     | 1,840                  | 2,260              | 20,260                  | 24,320                   | (4,060)                 | -16.69%           |
| Trauma Care Fund                                             | 737,708                | 709,948            | 7,045,048               | 7,960,840                | (915,792)               | -11.50%           |
| Counties                                                     | 1,404,798              | 1,067,759          | 17,983,198              | 17,827,329               | 155,869                 | 0.87%             |
| Comm for Volunteer Services                                  | 120                    | 144                | 1,680                   | 1,776                    | (96)                    | -5.41%            |
| Municipalities                                               | 0                      | 0                  | 0                       | 0                        | 0                       | 0.00%             |
| Public Service Commission                                    | 0                      | 0                  | 0                       | 0                        | 0                       | 0.00%             |
| Mailing Fees Apportioned Tags                                | 17,980<br>31,515       | 18,775<br>17,302   | 372,048<br>1,007,230    | 295,565<br>1,442,099     | 76,483<br>(434,869)     | 25.88%<br>-30.16% |
| Mississippi Burn Center                                      | 0                      | 17,302             | 1,007,230               | 1,442,099                | (434,609)               | 0.00%             |
| Mississippi Burn Care Fund                                   | 27,622                 | 25,959             | 260,339                 | 258,395                  | 1,945                   | 0.75%             |
| Veteran's Nursing Home                                       | 19,794                 | 19,104             | 179,424                 | 175,134                  | 4,290                   | 2.45%             |
| Wildlife Heritage                                            | 47,600                 | 47,060             | 454,900                 | 479,180                  | (24,280)                | -5.07%            |
| MS Soil & Water Conservation Education Fund                  | 1,450                  | 1,075              | 11,575                  | 12,000                   | (425)                   | -3.54%            |
| Animal Care Fund                                             | 5,200                  | 4,975              | 51,600                  | 52,400                   | (800)                   | -1.53%            |
| New Capitol R & R                                            | 39,184                 | 39,453             | 371,824                 | 393,670                  | (21,847)                | -5.55%            |
| Distinctive License Tag Fees                                 | 238,739                | 209,350            | 2,319,315               | 2,255,334                | 63,981                  | 2.84%             |
| MS Athletic Comm<br>Grand Lodge of Mississippi               | 216<br>0               | 48<br>0            | 2,784<br>0              | 14,448<br>0              | (11,664)<br>0           | -80.73%<br>0.00%  |
| License Plate Acquisition Fund                               | 139,942                | 0                  | 1,235,319               | 0                        | 1,235,319               | 0.00%             |
| Dept of Education -Support Teachers                          | 1,752                  | 1,752              | 21,672                  | 21,144                   | 528                     | 2.50%             |
| Total Privilege Tax Transfers                                | \$7,796,944            | \$6,512,885        | \$80,523,094            | \$80,431,420             | \$91,674                | 0.11%             |
| Title Fees Transferred to:                                   |                        |                    |                         |                          |                         |                   |
| General Fund                                                 | \$0                    | \$370,208          | \$0                     | \$3,286,994              | (\$3,286,994)           | -100.00%          |
| DOR Title Fees                                               | 838,521                | 0                  | 5,983,519               | 0                        | 5,983,519               | 0.00%             |
| Total Title Fees Transfers                                   | \$838,521              | \$370,208          | \$5,983,519             | \$3,286,994              | \$2,696,525             | 82.04%            |
| Insurance Premium Tax Transferred to:                        |                        |                    |                         |                          |                         |                   |
| General Fund                                                 | \$19,955,971           | \$18,236,754       | \$84,202,140            | \$75,909,208             | \$8,292,932             | 10.92%            |
| Municipalities                                               | 5,017,811              | 4,924,262          | 6,136,682               | 6,038,142                | 98,540                  | 1.63%             |
| County Fire Protection                                       | 5,017,811              | 4,924,262          | 6,136,682               | 6,038,142                | 98,540                  | 1.63%             |
| State Fire Academy Fund                                      | 335,623                | 148,525            | 2,573,365               | 2,376,285                | 197,080                 | 8.29%             |
| Budget Contingency Fund                                      | 0                      | 0                  | 0                       | 0                        | 0                       | 0.00%             |
| Insurance Premium - Windstorm                                | 0                      | 5,000,000          | 0                       | 10,000,000               | (10,000,000)            | -100.00%          |
| Insurance Department (Arson Reward)                          | 0                      | 0                  | 142 227                 | 125.007                  | 18 220                  | 0.00%             |
| City of Jackson Total Ins. Premium Tax Transfers             | 28,798<br>\$30,356,014 | \$33,233,804       | 143,327<br>\$99,192,196 | 125,097<br>\$100,486,874 | 18,230<br>(\$1,294,678) | 14.57%<br>-1.29%  |
|                                                              |                        |                    |                         |                          |                         |                   |
| ABC Collections transferred to: General Fund                 | ¢6 606 170             | \$4,774,768        | \$47,451,877            | ¢47.045.440              | (\$262.242)             | -0.76%            |
| Counties                                                     | \$5,505,170<br>28,725  | 33,075             | \$47,451,877<br>263,425 | \$47,815,119<br>283,275  | (\$363,242)<br>(19,850) | -0.76%<br>-7.01%  |
| Municipalities                                               | 183,135                | 189,325            | 1,715,770               | 1,685,460                | 30,310                  | 1.80%             |
| Department of Mental Health                                  | 493,606                | 480,715            | 4,491,225               | 4,405,980                | 85,245                  | 1.93%             |
| Total ABC Transfers                                          | \$6,210,636            | \$5,477,884        | \$53,922,297            | \$54,189,834             | (\$267,537)             | -0.49%            |
| Statewide Privilege Fees transferred to:                     |                        |                    |                         |                          |                         |                   |
| General Fund                                                 | \$0                    | \$108              | \$701,546               | \$629,203                | \$72,343                | 11.50%            |
| Total Statewide Privilege Fees                               | \$0                    | \$108              | \$701,546               | \$629,203                | \$72,343                | 11.50%            |

COMPARING JULY 1, 2010 - JUNE 30, 2011

| COMPARING JULY 1, 2010 - JUNE 30, 2011<br>COMPARING JULY 1, 2009 - JUNE 30, 2010 |                               |                              |                                |                                |                            |                       |
|----------------------------------------------------------------------------------|-------------------------------|------------------------------|--------------------------------|--------------------------------|----------------------------|-----------------------|
|                                                                                  | MARCH                         | MADOLI                       | 07-01-2010                     | 07-01-2009                     | INCREASE                   | INCREASE (DECREASE)   |
| _                                                                                | MARCH<br>2011                 | MARCH<br>2010                | to<br>3/31/2011                | to<br>3/31/2010                | (DECREASE)<br>AMOUNT       | (DECREASE)<br>PERCENT |
| Beer and Wine Tax transferred to:                                                |                               |                              |                                |                                |                            |                       |
| General Fund                                                                     | \$2,056,747                   | \$2,219,680                  | \$22,520,956                   | \$22,149,565                   | \$371,391                  | 1.68%                 |
| Total Beer and Wine Tax Transfers                                                | \$2,056,747                   | \$2,219,680                  | \$22,520,956                   | \$22,149,565                   | \$371,391                  | 1.68%                 |
| ATV/ Motorcycle Fees transferred to:                                             | <b>407.000</b>                | 000 744                      | <b>#</b> 704 000               | <b>#700.045</b>                | (005.007)                  | 10.010/               |
| Trauma Care Fund Total ATV/ Motorcycle Fees Transfers                            | \$37,800<br>\$37,800          | \$28,741<br>\$28,741         | \$701,238<br>\$701,238         | \$786,245<br>\$786,245         | (\$85,007)<br>(\$85,007)   | -10.81%<br>-10.81%    |
| Estate Tax transferred to:                                                       |                               |                              |                                |                                |                            |                       |
| General Fund                                                                     | \$0                           | \$0                          | \$0                            | \$0                            | \$0                        | 0.00%                 |
| Total Estate Tax Transfers                                                       | \$0                           | \$0                          | \$0                            | \$0                            | \$0                        | 0.00%                 |
| nstallment Loan Tax transferred to:                                              | 004                           | <b>0.40.000</b>              | <b>05.075.074</b>              | 04.000.070                     | 04 400 004                 | 04.050/               |
| General Fund Total Installment Loan Tax Transfers                                | \$61<br>\$61                  | \$12,929<br>\$12,929         | \$5,675,971<br>\$5,675,971     | \$4,206,070<br>\$4,206,070     | \$1,469,901<br>\$1,469,901 | 34.95%<br>34.95%      |
| Casual Auto Sales transferred to:                                                |                               |                              |                                |                                |                            |                       |
| General Fund                                                                     | \$0                           | \$0                          | \$0                            | \$0                            | \$0                        | 0.00%                 |
| Motor Vehicle Ad Valorem Tax Reduction Fund                                      | 820,866                       | 940,412                      | 6,732,948                      | 7,357,314                      | (624,365)                  | -8.49%                |
| Total Casual Auto Sales Tax Transfers                                            | \$820,866                     | \$940,412                    | \$6,732,948                    | \$7,357,314                    | (\$624,365)                | -8.49%                |
| AMS Settlement:                                                                  |                               |                              |                                |                                |                            |                       |
| General Fund                                                                     | \$0                           | \$0                          | \$0                            | \$0                            | \$0                        | 0.00%                 |
| Total AMS Settlement Tax Transfers                                               | \$0                           | \$0                          | \$0                            | \$0                            | \$0                        | 0.00%                 |
| Fimber Severance Tax transferred to: General Fund                                | \$43                          | \$1                          | \$1,283                        | \$1,558                        | (\$275)                    | -17.64%               |
| Timber Severance - Counties                                                      | 49,453                        | 50,987                       | 499,931                        | 434,102                        | 65,829                     | 15.16%                |
| Timber Severance - Forest Resources                                              | 197,640                       | 203,947                      | 1,994,591                      | 1,730,175                      | 264,416                    | 15.28%                |
| Total Timber Severance Tax Transfers                                             | \$247,136                     | \$254,935                    | \$2,495,805                    | \$2,165,834                    | \$329,971                  | 15.24%                |
| Tobacco Tax transferred to:                                                      |                               |                              |                                | •                              |                            |                       |
| General Fund Total Tobacco Tax Transfers                                         | \$13,816,458<br>\$13,816,458  | \$13,873,564<br>\$13,873,564 | \$119,600,663<br>\$119,600,663 | \$115,369,889<br>\$115,369,889 | \$4,230,774<br>\$4,230,774 | 3.67%<br>3.67%        |
| Nuclear In Lieu transferred to:                                                  |                               |                              |                                |                                |                            |                       |
| General Fund                                                                     | \$0                           | \$0                          | \$1,200,000                    | \$1,200,000                    | \$0                        | 0.00%                 |
| Nuclear Plant in Lieu (Counties)                                                 | 0                             | 0                            | 11,196,020                     | 11,215,295                     | (19,275)                   | -0.17%                |
| Nuclear Plant in Lieu (Cities)  Total Nuclear In Lieu Transfers                  | 0<br>\$0                      | 0<br>\$0                     | 7,603,980<br>\$20,000,000      | 7,584,705<br>\$20,000,000      | 19,275<br>\$0              | 0.25%<br>0.00%        |
|                                                                                  | Ψ                             | ΨΟ                           | Ψ20,000,000                    | Ψ20,000,000                    | ψ0                         | 0.0070                |
| Penalty-Dyed Diesel Fuel transferred to: General Fund                            | \$0                           | \$0                          | \$1,750                        | \$2,000                        | (\$250)                    | -12.50%               |
| Total Penalty-Dyed Diesel Fuel Transfers                                         | \$0                           | \$0                          | \$1,750                        | \$2,000                        | (\$250)                    | -12.50%               |
| Natural Gas Tax transferred to:                                                  |                               |                              |                                |                                |                            |                       |
| General Fund                                                                     | \$133,493                     | \$71,177                     | \$786,452                      | \$685,643                      | \$100,809                  | 14.70%                |
| Total Natural Gas Tax Transfers                                                  | \$133,493                     | \$71,177                     | \$786,452                      | \$685,643                      | \$100,809                  | 14.70%                |
| Freeport Warehouse Tax to:<br>General Fund                                       | \$0                           | \$0                          | \$0                            | \$0                            | \$0                        | 0.00%                 |
| Total Freeport Warehouse Tax                                                     | \$0                           | \$0                          | \$0                            | \$0                            | \$0                        | 0.00%                 |
| Interest On Investments (STC) & Misc. transferred to:                            |                               |                              |                                |                                |                            |                       |
| General Fund Total Int. On Investments (STC) Transfers                           | \$15<br>\$15                  | \$134<br>\$134               | \$7,902<br>\$7,902             | \$1,364<br>\$1,364             | \$6,538<br>\$6,538         | 479.35%<br>479.35%    |
| ,                                                                                | \$15                          | <b>φ134</b>                  | \$7,902                        | φ1,304                         | დ,ეა <u>გ</u>              | 419.33%               |
| TVA In Lieu transferred to: General Fund                                         | \$214.498                     | \$206,434                    | \$1,927,374                    | \$1,943,513                    | (\$16,139)                 | -0.83%                |
| TVA in Lieu Tax (Counties)                                                       | 0                             | 0                            | 6,111,342                      | 6,214,804                      | (103,462)                  | -1.66%                |
| TVA in Lieu Tax (Municipalities)                                                 | 0                             | 0                            | 3,295,623                      | 3,146,738                      | 148,885                    | 4.73%                 |
| TVA in Lieu Tax (Schools)  Total TVA In Lieu Transfers                           | 0<br>\$214,498                | \$206,434                    | 3,149,239<br>\$14,483,578      | 3,134,061<br>\$14,439,116      | 15,178<br>\$44,462         | 0.48%<br>0.31%        |
| Regulatory Fees transferred to:                                                  | ,                             | , '                          | . ,,0                          | . ,,                           | F ,                        | 2.2170                |
| General Fund                                                                     | \$0                           | \$961                        | \$340                          | \$961                          | (\$621)                    | -64.63%               |
| Total Regulatory Fees                                                            | \$0                           | \$961                        | \$340                          | \$961                          | (\$621)                    | -64.63%               |
| Prepaid Wireless E911 transferred to:                                            |                               |                              |                                |                                |                            |                       |
| CMRS Board                                                                       | \$211,488                     | \$0                          | \$2,187,238                    | \$0                            | \$2,187,238                | 0.00%                 |
| Prepaid Wireless E911 Fee  Total Prepaid Wireless E911                           | 4,316<br>\$215,804            | 0<br>\$0                     | 44,638<br>\$2,231,875          | 0<br>\$0                       | 44,638<br>\$2,231,875      | 0.00%                 |
| . Stall . Topala Trifologo Ed I I                                                | ψ <u>ε</u> 13,00 <del>4</del> | Ψ                            | Ψ2,201,070                     | Ψ                              | Ψ2,201,010                 | 0.00 /6               |