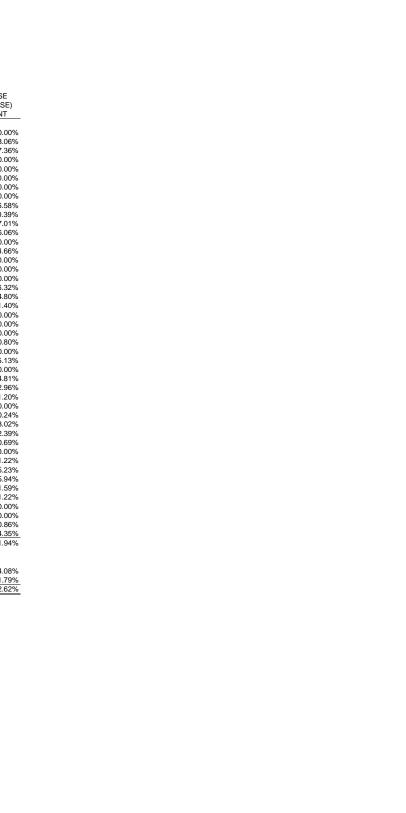

COMPARING JULY 1, 2010 - JUNE 30, 2011

| COMPARING JULY 1, 2010 - JUNE 30, 2011<br>COMPARING JULY 1, 2009 - JUNE 30, 2010 |                               |                              |                                |                                |                            |                       |
|----------------------------------------------------------------------------------|-------------------------------|------------------------------|--------------------------------|--------------------------------|----------------------------|-----------------------|
|                                                                                  | MARCH                         | MADOLI                       | 07-01-2010                     | 07-01-2009                     | INCREASE                   | INCREASE (DECREASE)   |
| _                                                                                | MARCH<br>2011                 | MARCH<br>2010                | to<br>3/31/2011                | to<br>3/31/2010                | (DECREASE)<br>AMOUNT       | (DECREASE)<br>PERCENT |
| Beer and Wine Tax transferred to:                                                |                               |                              |                                |                                |                            |                       |
| General Fund                                                                     | \$2,056,747                   | \$2,219,680                  | \$22,520,956                   | \$22,149,565                   | \$371,391                  | 1.68%                 |
| Total Beer and Wine Tax Transfers                                                | \$2,056,747                   | \$2,219,680                  | \$22,520,956                   | \$22,149,565                   | \$371,391                  | 1.68%                 |
| ATV/ Motorcycle Fees transferred to:                                             | <b>407.000</b>                | 000 744                      | <b>#</b> 704 000               | <b>#700.045</b>                | (005.007)                  | 10.010/               |
| Trauma Care Fund Total ATV/ Motorcycle Fees Transfers                            | \$37,800<br>\$37,800          | \$28,741<br>\$28,741         | \$701,238<br>\$701,238         | \$786,245<br>\$786,245         | (\$85,007)<br>(\$85,007)   | -10.81%<br>-10.81%    |
| Estate Tax transferred to:                                                       |                               |                              |                                |                                |                            |                       |
| General Fund                                                                     | \$0                           | \$0                          | \$0                            | \$0                            | \$0                        | 0.00%                 |
| Total Estate Tax Transfers                                                       | \$0                           | \$0                          | \$0                            | \$0                            | \$0                        | 0.00%                 |
| nstallment Loan Tax transferred to:                                              | 004                           | <b>0.40.000</b>              | <b>05.075.074</b>              | 04.000.070                     | 04 400 004                 | 04.050/               |
| General Fund Total Installment Loan Tax Transfers                                | \$61<br>\$61                  | \$12,929<br>\$12,929         | \$5,675,971<br>\$5,675,971     | \$4,206,070<br>\$4,206,070     | \$1,469,901<br>\$1,469,901 | 34.95%<br>34.95%      |
| Casual Auto Sales transferred to:                                                |                               |                              |                                |                                |                            |                       |
| General Fund                                                                     | \$0                           | \$0                          | \$0                            | \$0                            | \$0                        | 0.00%                 |
| Motor Vehicle Ad Valorem Tax Reduction Fund                                      | 820,866                       | 940,412                      | 6,732,948                      | 7,357,314                      | (624,365)                  | -8.49%                |
| Total Casual Auto Sales Tax Transfers                                            | \$820,866                     | \$940,412                    | \$6,732,948                    | \$7,357,314                    | (\$624,365)                | -8.49%                |
| AMS Settlement:                                                                  |                               |                              |                                |                                |                            |                       |
| General Fund                                                                     | \$0                           | \$0                          | \$0                            | \$0                            | \$0                        | 0.00%                 |
| Total AMS Settlement Tax Transfers                                               | \$0                           | \$0                          | \$0                            | \$0                            | \$0                        | 0.00%                 |
| Fimber Severance Tax transferred to: General Fund                                | \$43                          | \$1                          | \$1,283                        | \$1,558                        | (\$275)                    | -17.64%               |
| Timber Severance - Counties                                                      | 49,453                        | 50,987                       | 499,931                        | 434,102                        | 65,829                     | 15.16%                |
| Timber Severance - Forest Resources                                              | 197,640                       | 203,947                      | 1,994,591                      | 1,730,175                      | 264,416                    | 15.28%                |
| Total Timber Severance Tax Transfers                                             | \$247,136                     | \$254,935                    | \$2,495,805                    | \$2,165,834                    | \$329,971                  | 15.24%                |
| Tobacco Tax transferred to:                                                      |                               |                              |                                | •                              |                            |                       |
| General Fund Total Tobacco Tax Transfers                                         | \$13,816,458<br>\$13,816,458  | \$13,873,564<br>\$13,873,564 | \$119,600,663<br>\$119,600,663 | \$115,369,889<br>\$115,369,889 | \$4,230,774<br>\$4,230,774 | 3.67%<br>3.67%        |
| Nuclear In Lieu transferred to:                                                  |                               |                              |                                |                                |                            |                       |
| General Fund                                                                     | \$0                           | \$0                          | \$1,200,000                    | \$1,200,000                    | \$0                        | 0.00%                 |
| Nuclear Plant in Lieu (Counties)                                                 | 0                             | 0                            | 11,196,020                     | 11,215,295                     | (19,275)                   | -0.17%                |
| Nuclear Plant in Lieu (Cities)  Total Nuclear In Lieu Transfers                  | 0<br>\$0                      | 0<br>\$0                     | 7,603,980<br>\$20,000,000      | 7,584,705<br>\$20,000,000      | 19,275<br>\$0              | 0.25%<br>0.00%        |
|                                                                                  | Ψ                             | ΨΟ                           | Ψ20,000,000                    | Ψ20,000,000                    | ψ0                         | 0.0070                |
| Penalty-Dyed Diesel Fuel transferred to: General Fund                            | \$0                           | \$0                          | \$1,750                        | \$2,000                        | (\$250)                    | -12.50%               |
| Total Penalty-Dyed Diesel Fuel Transfers                                         | \$0                           | \$0                          | \$1,750                        | \$2,000                        | (\$250)                    | -12.50%               |
| Natural Gas Tax transferred to:                                                  |                               |                              |                                |                                |                            |                       |
| General Fund                                                                     | \$133,493                     | \$71,177                     | \$786,452                      | \$685,643                      | \$100,809                  | 14.70%                |
| Total Natural Gas Tax Transfers                                                  | \$133,493                     | \$71,177                     | \$786,452                      | \$685,643                      | \$100,809                  | 14.70%                |
| Freeport Warehouse Tax to:<br>General Fund                                       | \$0                           | \$0                          | \$0                            | \$0                            | \$0                        | 0.00%                 |
| Total Freeport Warehouse Tax                                                     | \$0                           | \$0                          | \$0                            | \$0                            | \$0                        | 0.00%                 |
| Interest On Investments (STC) & Misc. transferred to:                            |                               |                              |                                |                                |                            |                       |
| General Fund Total Int. On Investments (STC) Transfers                           | \$15<br>\$15                  | \$134<br>\$134               | \$7,902<br>\$7,902             | \$1,364<br>\$1,364             | \$6,538<br>\$6,538         | 479.35%<br>479.35%    |
| ,                                                                                | \$15                          | <b>φ134</b>                  | \$7,902                        | φ1,304                         | დ,ეა <u>გ</u>              | 419.33%               |
| TVA In Lieu transferred to: General Fund                                         | \$214.498                     | \$206,434                    | \$1,927,374                    | \$1,943,513                    | (\$16,139)                 | -0.83%                |
| TVA in Lieu Tax (Counties)                                                       | 0                             | 0                            | 6,111,342                      | 6,214,804                      | (103,462)                  | -1.66%                |
| TVA in Lieu Tax (Municipalities)                                                 | 0                             | 0                            | 3,295,623                      | 3,146,738                      | 148,885                    | 4.73%                 |
| TVA in Lieu Tax (Schools)  Total TVA In Lieu Transfers                           | 0<br>\$214,498                | \$206,434                    | 3,149,239<br>\$14,483,578      | 3,134,061<br>\$14,439,116      | 15,178<br>\$44,462         | 0.48%<br>0.31%        |
| Regulatory Fees transferred to:                                                  | ,                             | , '                          | . ,,0                          | . ,,                           | F ,                        | 2.2170                |
| General Fund                                                                     | \$0                           | \$961                        | \$340                          | \$961                          | (\$621)                    | -64.63%               |
| Total Regulatory Fees                                                            | \$0                           | \$961                        | \$340                          | \$961                          | (\$621)                    | -64.63%               |
| Prepaid Wireless E911 transferred to:                                            |                               |                              |                                |                                |                            |                       |
| CMRS Board                                                                       | \$211,488                     | \$0                          | \$2,187,238                    | \$0                            | \$2,187,238                | 0.00%                 |
| Prepaid Wireless E911 Fee  Total Prepaid Wireless E911                           | 4,316<br>\$215,804            | 0<br>\$0                     | 44,638<br>\$2,231,875          | 0<br>\$0                       | 44,638<br>\$2,231,875      | 0.00%                 |
| . Stall . Topala Trifologo Ed I I                                                | ψ <u>ε</u> 13,00 <del>4</del> | Ψ                            | Ψ2,201,070                     | Ψ                              | Ψ2,201,010                 | 0.00 /6               |

COMPARING JULY 1, 2010 - JUNE 30, 2011 COMPARING JULY 1, 2009 - JUNE 30, 2010

| COMPARING JULY 1, 2009 - JUNE 30, 2010                                          | MARCH<br>2011    | MARCH<br>2010    | 07-01-2010<br>to<br>3/31/2011 | 07-01-2009<br>to<br>3/31/2010 | INCREASE<br>(DECREASE)<br>AMOUNT | INCREASE<br>(DECREASE)<br>PERCENT |
|---------------------------------------------------------------------------------|------------------|------------------|-------------------------------|-------------------------------|----------------------------------|-----------------------------------|
| <del>-</del>                                                                    |                  |                  |                               |                               |                                  |                                   |
| City of Aberdeen Special Tax                                                    | \$5,087          | \$6,560          | \$53,202                      | \$57,015                      | (\$3,813)                        | -6.69%                            |
| Batesville Tourism and Economic Development Tax City of Bay Springs Special Tax | 55,755<br>531    | 82,138<br>555    | 735,593<br>4,927              | 702,474<br>4,813              | 33,119<br>113                    | 4.71%<br>2.36%                    |
| Canton Tourist & Convention                                                     | 28,614           | 34,770           | 358,913                       | 336,795                       | 22,118                           | 6.57%                             |
| City of Cleveland Special Tax                                                   | 51,129           | 57,669           | 494,008                       | 480,836                       | 13,173                           | 2.74%                             |
| City of Clinton Special Tax                                                     | 5,079            | 7,859            | 89,630                        | 84,858                        | 4,771                            | 5.62%                             |
| Coahoma County Special Tax                                                      | 23,220           | 27,984           | 245,928                       | 245,124                       | 804                              | 0.33%                             |
| City of Columbus Tourism                                                        | 108,612          | 111,718          | 1,105,739                     | 1,073,660                     | 32,080                           | 2.99%                             |
| City of Corinth Tourism                                                         | 83,680           | 69,351           | 751,221                       | 703,290                       | 47,931                           | 6.82%                             |
| Desoto County Special Tax                                                       | 421,015          | 415,990          | 4,245,415                     | 4,061,873                     | 183,541                          | 4.52%                             |
| City of Florence                                                                | 10,573           | 10,633           | 115,310                       | 114,179                       | 1,131                            | 0.99%                             |
| City of Flowood Special Tax                                                     | 149,303          | 135,314          | 1,301,996                     | 1,199,830                     | 102,167                          | 8.52%                             |
| Greenwood Tourism Commission                                                    | 31,116           | 32,079           | 312,615                       | 310,271                       | 2,344                            | 0.76%                             |
| City of Grenada Tourism                                                         | 27,272           | 28,685           | 286,858                       | 294,407                       | (7,549)                          | -2.56%                            |
| Hancock County Special Tax                                                      | 6,352            | 6,841            | 76,138                        | 70,155                        | 5,983                            | 8.53%                             |
| Harrison County Tourism                                                         | 155,865          | 156,722          | 2,059,359                     | 1,839,954                     | 219,405                          | 11.92%                            |
| Harrison County Board of Supervisors                                            | 190,502          | 191,549          | 2,516,994                     | 2,248,832                     | 268,162                          | 11.92%                            |
| City of Hattiesburg Special Tax                                                 | 349,738          | 380,062          | 3,434,751                     | 3,401,794                     | 32,957                           | 0.97%                             |
| Hernando Tourism                                                                | 27               | 45               | 3,738                         | 920                           | 2,818                            | 306.13%                           |
| Holly Springs Tourism                                                           | 17,159           | 19,155           | 183,477                       | 175,085                       | 8,392                            | 4.79%                             |
| City of Horn Lake                                                               | 5,664<br>230.067 | 6,490<br>214.284 | 68,354<br>2.194,500           | 80,700<br>2.234.224           | (12,346)<br>(39,724)             | -15.30%<br>-1.78%                 |
| City of Jackson Tourism City of Jackson (Convention Center)                     | 307,053          | 267,265          | 2,194,500                     | 2,234,224                     | 14,685                           | 0.51%                             |
| Kosciusko Tourist Promotion                                                     | 2,442            | 1,829            | 22,114                        | 19,792                        | 2,322                            | 11.73%                            |
| Lauderdale County Tourism                                                       | 41.338           | 36.660           | 483,459                       | 428.794                       | 54.665                           | 12.75%                            |
| City of Laurel Special Tax                                                      | 95,179           | 101,988          | 937,550                       | 928.626                       | 8,923                            | 0.96%                             |
| Lowndes County Special Tax                                                      | 5,111            | 5,040            | 78,387                        | 43,242                        | 35,145                           | 81.28%                            |
| City of Magee                                                                   | 16,356           | 14,981           | 165,199                       | 149,744                       | 15,455                           | 10.32%                            |
| Montgomery County Coliseum & Tourism                                            | 2,464            | 1,310            | 24,445                        | 12,031                        | 12,414                           | 103.18%                           |
| City of Moss Point Special Tax                                                  | 22,546           | 23,329           | 344,051                       | 240,561                       | 103,490                          | 43.02%                            |
| Adams County Convention                                                         | 66,778           | 59,396           | 780,292                       | 730,669                       | 49,623                           | 6.79%                             |
| City of New Albany Special Tax                                                  | 35,987           | 40,084           | 432,314                       | 381,899                       | 50,415                           | 13.20%                            |
| City of Newton Special Tax                                                      | 684              | 594              | 7,518                         | 7,994                         | (476)                            | -5.96%                            |
| City of Ocean Springs Restaurant Tax                                            | 68,948           | 62,826           | 702,420                       | 663,854                       | 38,566                           | 5.81%                             |
| City of Ocean Springs Hotel Tax (previously included in                         | 5,434            | 1,308            | 25,200                        | 13,327                        | 11,874                           | 89.10%                            |
| City of Oxford Tourism                                                          | 6,666            | 7,983            | 113,046                       | 140,276                       | (27,229)                         | -19.41%                           |
| City of Oxford Stadium Tax                                                      | 121,959          | 125,563          | 1,271,005<br>64.615           | 1,282,952<br>59.310           | (11,948)                         | -0.93%<br>8.94%                   |
| City of Philadelphia Tourism                                                    | 5,285            | 4,729            |                               |                               | 5,305                            | 4.28%                             |
| City of Picayune Special Tax<br>Rankin County Special Tax                       | 34,052<br>39,996 | 33,978<br>41,582 | 304,566<br>514,886            | 292,071<br>450,285            | 12,495<br>64,602                 | 14.35%                            |
| City of Richland                                                                | 19,441           | 21,871           | 219,722                       | 235,073                       | (15,351)                         | -6.53%                            |
| City of Ridgeland Special Tax                                                   | 99,894           | 108,288          | 952,713                       | 950,230                       | 2,483                            | 0.26%                             |
| City of Southaven Special Tax                                                   | 14,392           | 13,678           | 139,531                       | 140,081                       | (550)                            | -0.39%                            |
| Starkville-Oktibbeha Tourism                                                    | 9,863            | 9,468            | 125,853                       | 116,204                       | 9,649                            | 8.30%                             |
| City of Starkville Tourism and Convention Tax                                   | 121,136          | 107,679          | 1,031,365                     | 993,469                       | 37,896                           | 3.81%                             |
| Stone County Special Tax                                                        | 24,638           | 24,158           | 242,039                       | 242,843                       | (804)                            | -0.33%                            |
| Tishomingo County Promotion Tax                                                 | 506              | 389              | 14,337                        | 10,882                        | 3,454                            | 31.74%                            |
| Tunica County Special Tax                                                       | 136,317          | 166,938          | 1,637,298                     | 1,651,261                     | (13,962)                         | -0.85%                            |
| City of Tupelo Convention/Tourism                                               | 244,167          | 248,566          | 2,445,502                     | 2,348,309                     | 97,193                           | 4.14%                             |
| City of Vicksburg Special Tax                                                   | 24,629           | 24,537           | 326,609                       | 315,513                       | 11,096                           | 3.52%                             |
| Warren County Tourism                                                           | 72,102           | 78,452           | 710,942                       | 698,397                       | 12,545                           | 1.80%                             |
| Washington County Tourist Promotion Tax                                         | 45,354           | 47,881           | 457,459                       | 436,151                       | 21,308                           | 4.89%                             |
| City of West Point Special Tax                                                  | 15,229           | 13,569           | 165,024                       | 157,166                       | 7,858                            | 5.00%                             |
| Yazoo County Special Tax                                                        | 25,679           | 26,178           | 274,956                       | 245,089                       | 29,867                           | 12.19%                            |
| City of Tupelo Water Facilities                                                 | 182,683          | 205,069          | 2,094,530                     | 2,015,384                     | 79,146                           | 3.93%                             |
| Indianola Tourism Commission                                                    | 24,220           | 27,331           | 243,464                       | 243,526                       | (62)                             | -0.03%                            |
| City of Baldwin City of McComb                                                  | 13,851<br>0      | 8,079<br>5,285   | 83,051<br>0                   | 80,304<br>103,402             | 2,747<br>(103,402)               | 3.42%<br>-100.00%                 |
| City of Pascagoula                                                              | 3,771            | 5,265<br>5,128   | 77,849                        | 54,956                        | 22,893                           | 41.66%                            |
| City of Pearl                                                                   | 38,546           | 45,895           | 420,106                       | 402,854                       | 17,252                           | 4.28%                             |
| City of Pontotoc                                                                | 19,693           | 25,555           | 259,014                       | 218,648                       | 40,366                           | 18.46%                            |
| City of Natchez Special Tax                                                     | 19,599           | 20,075           | 241,069                       | 198,114                       | 42,955                           | 21.68%                            |
| City of Sardis                                                                  | 9,202            | 7,333            | 73,634                        | 23,088                        | 50,546                           | 218.92%                           |
|                                                                                 |                  |                  |                               |                               |                                  |                                   |
| Town of Como                                                                    | 9,182            | 0                | 14,156                        | 0                             | 14,156                           | 0.00%                             |