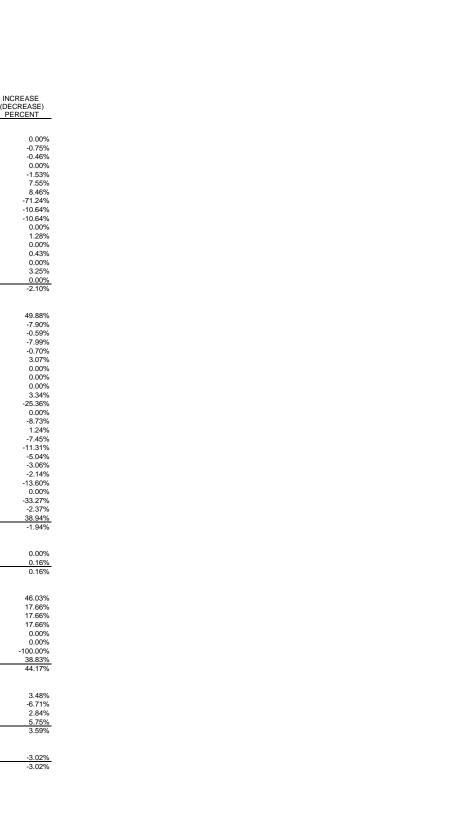

Note: Figures may not add due to computer rounding.

COMPARING JULY 1, 2013 - JUNE 30, 2014 COMPARING JULY 1, 2012 - JUNE 30, 2013

| COMPARING JULY 1, 2012 - JUNE 30, 2013                            | January                   | January                   | 07-01-2013<br>to               | 07-01-2012<br>to     | INCREASE<br>(DECREASE)     | INCREASE<br>(DECREASE) |
|-------------------------------------------------------------------|---------------------------|---------------------------|--------------------------------|----------------------|----------------------------|------------------------|
|                                                                   | 2014                      | 2013                      | 6/30/2014                      | 6/30/2013            | AMOUNT                     | PERCENT                |
| Sales Tax Transferred to:                                         |                           |                           |                                |                      |                            |                        |
| General Fund                                                      | \$182,044,077             | \$190,200,767             | \$1,064,959,192                | \$1,013,853,987      | \$51,105,205               | 5.04%                  |
| Public School Building Fund                                       | 1,666,666                 | 1,666,666                 | 11,666,662                     | 11,666,662           | 0                          | 0.00%<br>5.07%         |
| Municipalities<br>Motor Vehicle Rental Sales Tax                  | 35,080,841<br>488,224     | 32,333,379                | 238,816,263<br>1,485,002       | 227,287,726          | 11,528,537<br>1,485,002    | 0.00%                  |
| 4-Lane Construction Project                                       | 519,811                   | 497,513                   | 2,489,052                      | 3,866,870            | (1,377,818)                | -35.63%                |
| School Ad Valorem                                                 | 5,975,740                 | 5,917,962                 | 37,681,902                     | 35,830,921           | 1,850,981                  | 5.17%                  |
| Education Enhancement                                             | 23,927,217                | 23,695,351                | 150,879,219                    | 143,465,994          | 7,413,225                  | 5.17%                  |
| Mississippi Fair Commission                                       | 368,746                   | 13,277                    | 744,881                        | 305,156              | 439,724                    | 144.10%                |
| Motor Vehicle Ad Valorem Tax Reduction Fund                       | 12,686,448<br>15,453      | 11,534,590                | 97,493,313                     | 90,199,695           | 7,293,618                  | 8.09%<br>-47.70%       |
| Department of Agriculture Sales Tax (Telecommunications 7%)       | 770.939                   | 38,467<br>727,322         | 135,634<br>4,990,467           | 259,342<br>5,296,740 | (123,707)<br>(306,273)     | -47.70%<br>-5.78%      |
| Airport Parking                                                   | 55,275                    | 66,003                    | 482,020                        | 503,585              | (21,565)                   | -4.28%                 |
| Budget Contingency Fund                                           | 0                         | 0                         | 0                              | 0                    | 0                          | 0.00%                  |
| Sales Tax Incentive Fund - MMEIA                                  | 0                         | 150,000                   | 0                              | 1,050,000            | (1,050,000)                | -100.00%               |
| Sales Tax Incentive Fund - MDA                                    | 4,963                     | 304,104                   | 1,003,010                      | 1,933,335            | (930,325)                  | -48.12%                |
| Sales Tax Incentive Fund - Tourism Project<br>State Aid Road Fund | 456,900<br>250,000        | 32,810<br>250,000         | 1,066,678                      | 234,238<br>1,750,000 | 832,440<br>0               | 355.38%                |
| Total Sales Tax Transfers                                         | \$264,311,299             | \$267,428,210             | 1,750,000<br>\$1,615,643,296   | \$1,537,504,251      | \$78,139,044               | 0.00%<br>5.08%         |
| Total Gales Tax Translets                                         | Ψ20 <del>4</del> ,511,299 | \$207,420,210             | \$1,013,043,230                | \$1,557,504,251      | \$70,133,044               | 3.0076                 |
| Use Tax Transferred to:                                           |                           |                           |                                |                      |                            |                        |
| General Fund                                                      | \$24,500,881              | \$23,324,915              | \$139,913,973                  | \$126,484,980        | \$13,428,993               | 10.62%                 |
| Motor Vehicle Ad Valorem Tag Reduction Fund                       | 2,657,249                 | 2,004,731                 | 19,053,737                     | 18,368,626           | 685,111                    | 3.73%                  |
| School Ad Valorem Budget Contingency Fund                         | 674,312<br>0              | 625,385<br>0              | 4,052,025<br>0                 | 3,695,007            | 357,017<br>0               | 9.66%<br>0.00%         |
| Education Enhancement                                             | 2.699.979                 | 2.504.023                 | 16,224,365                     | 14,794,705           | 1,429,661                  | 9.66%                  |
| Total Use Tax Transfers                                           | \$30,532,421              | \$28,459,053              | \$179,244,100                  | \$163,343,318        | \$15,900,782               | 9.73%                  |
|                                                                   |                           |                           |                                |                      |                            |                        |
| Individual Income Tax Transferred to:                             | \$70.004.047              | COO 444 077               | ₽ <b>7</b> 00 € 40 44 <b>7</b> | \$00E 070 440        | (000 00F 074)              | 7 700/                 |
| General Fund Budget Contingency                                   | \$76,084,247<br>0         | \$92,111,077<br>0         | \$798,542,447<br>0             | \$865,378,118        | (\$66,835,671)             | -7.72%<br>0.00%        |
| Income Tax-Withheld-Job Incentive/Advantage                       | 0                         | 0                         | 7,853,305                      | (8,290,190)          | 16,143,494                 | -194.73%               |
| Income Tax - Existing Industry Withholding Rebate                 | Ö                         | Ö                         | 17,995                         | 60,000               | (42,005)                   | -70.01%                |
| Income Tax - Production Company Rebate                            | 0                         | 54,824                    | 158,553                        | 914,841              | (756,288)                  | -82.67%                |
| MMEIA Rebate Fund                                                 | 0                         | 0                         | 1,954,931                      | 240,000              | 1,714,931                  | 714.55%                |
| Refund Account Total Individual Income Tax Transfers              | 5,316,831<br>\$81,401,077 | 3,205,237<br>\$95,371,137 | 80,366,396<br>\$888,893,626    | 9,600,157            | 70,766,238<br>\$20,990,700 | 737.14%<br>2.42%       |
| Total individual income Tax Transfers                             | \$61,401,077              | \$95,371,137              | \$000,093,020                  | \$867,902,926        | \$20,990,700               | 2.42%                  |
| Corporate Tax Transferred to:                                     |                           |                           |                                |                      |                            |                        |
| General Fund                                                      | \$15,008,217              | \$9,331,608               | \$192,689,171                  | \$137,822,565        | \$54,866,606               | 39.81%                 |
| Refund Account                                                    | 2,031,552                 | 8,594,719                 | 27,451,268                     | 45,893,865           | (18,442,597)               | -40.19%                |
| Total Corporate Tax Transfers                                     | \$17,039,769              | \$17,926,327              | \$220,140,439                  | \$183,716,430        | \$36,424,009               | 19.83%                 |
| Oil Severance Tax Transferred to:                                 |                           |                           |                                |                      |                            |                        |
| General Fund                                                      | \$5,843,323               | \$7,317,461               | \$45,545,218                   | \$45,741,610         | (\$196,392)                | -0.43%                 |
| State Owned Land Educational Trust Fund                           | 0                         | 0                         | 0                              | 0                    | 0                          | 0.00%<br>0.00%         |
| Budget Contingency Fund                                           | 0                         | 0                         | 0                              | 0                    | 0                          | 0.00%                  |
| Counties                                                          | 951,385                   | 1,085,538                 | 8,404,109                      | 8,769,420            | (365,311)                  | -4.17%                 |
| Total Oil Severance Tax Transfers                                 | \$6,794,708               | \$8,402,998               | \$53,949,327                   | \$54,511,030         | (\$561,703)                | -1.03%                 |
| Gas Severance Tax Transferred to:                                 |                           |                           |                                |                      |                            |                        |
| General Fund                                                      | \$482,376                 | \$794,049                 | \$2,940,224                    | \$4,024,276          | (\$1,084,052)              | -26.94%                |
| State Owned Land                                                  | 0                         | 0                         | 0                              | 0                    | 0                          | 0.00%                  |
| Educational Trust Fund Budget Contingency Fund                    | 0                         | 0                         | 0                              | 0                    | 0                          | 0.00%<br>0.00%         |
| Counties                                                          | 138,513                   | 230.276                   | 1,354,906                      | 1,835,071            | (480,164)                  | -26.17%                |
| Total Gas Severance Tax Transfers                                 | \$620,889                 | \$1,024,324               | \$4,295,131                    | \$5,859,347          | (\$1,564,216)              | -26.70%                |
| Gaming Fees & Taxes Transferred to:                               |                           |                           |                                |                      |                            |                        |
| Gaming Fees & Taxes Transferred to:  General Fund                 | \$12,736,291              | \$10,548,089              | \$78,256,996                   | \$77,885,941         | \$371,055                  | 0.48%                  |
| Gaming License & Taxes (Counties & Cities)                        | 5,604,545                 | 6,373,318                 | 47,388,498                     | 50,900,442           | (3,511,944)                | -6.90%                 |
| Gaming Bond Sinking Fund                                          | 3,000,000                 | 3,000,000                 | 21,000,000                     | 21,000,000           | 0                          | 0.00%                  |
| Budget Contingency Fund Gaming to State Highway Dept              | 0                         | 0                         | 0                              | 0                    | 0                          | 0.00%                  |
| Total Gaming Fees & Tax Transfers                                 | \$21,340,837              | \$19,921,407              | \$146,645,493                  | \$149,786,383        | (\$3,140,890)              | 0.00%<br>-2.10%        |
| 3                                                                 | <del>+-</del> -,,-,,      | Ţ,. <u>.</u> .,           | , , , 100                      |                      | (+-,,500)                  | 070                    |

COMPARING JULY 1, 2013 - JUNE 30, 2014 COMPARING JULY 1, 2012 - JUNE 30, 2013

| COMPARING JULY 1, 2012 - JUNE 30, 2013                          |                 |                 |                         |                         |                      |                       |
|-----------------------------------------------------------------|-----------------|-----------------|-------------------------|-------------------------|----------------------|-----------------------|
|                                                                 |                 |                 | 07-01-2013              | 07-01-2012              | INCREASE             | INCREASE              |
|                                                                 | January<br>2014 | JANUARY<br>2013 | to<br>6/30/2014         | to<br>6/30/2013         | (DECREASE)<br>AMOUNT | (DECREASE)<br>PERCENT |
|                                                                 | 2014            | 2013            | 0/30/2014               | 0/30/2013               | AWOON                | TEROLINI              |
| Petroleum Tax Transferred to:                                   |                 |                 |                         |                         |                      |                       |
| General Fund                                                    | \$0             | \$0             | \$0                     | \$0                     | \$0                  | 0.00%                 |
| Highway Department                                              | 18,511,068      | 23,366,830      | 167,143,671             | 168,402,355             | (1,258,685)          | -0.75%<br>-0.46%      |
| State Aid Road Fund Dept of Marine Resources                    | 4,000,000<br>0  | 4,137,580<br>0  | 30,980,738<br>3,050,000 | 31,123,007<br>3.050.000 | (142,270)            | -0.46%<br>0.00%       |
| Counties                                                        | 1.517.999       | 1.517.999       | 35.929.433              | 36.486.633              | (557.200)            | -1.53%                |
| Road Protection - Coast Counties                                | 200,090         | 229,530         | 1,778,092               | 1,653,335               | 124,757              | 7.55%                 |
| Seawall - Coast Counties                                        | 381,187         | 430,081         | 3,363,646               | 3,101,212               | 262,434              | 8.46%                 |
| Miss. Groundwater Protection Trust Fd.                          | (269)           | 763,095         | 1,655,917               | 5,758,522               | (4,102,606)          | -71.24%               |
| Fire Marshal's Office                                           | 24,694          | 24,047          | 122,532                 | 137,115                 | (14,584)             | -10.64%               |
| Dept of Ins Propane Education Fund                              | 9,532           | 9,282           | 47,297                  | 52,927                  | (5,629)              | -10.64%               |
| Municipal Aid                                                   | 127,738         | 127,738         | 972,857                 | 972,857                 | 0                    | 0.00%                 |
| Aeronautics Commission                                          | 97,613          | 142,995         | 1,028,001               | 1,015,058               | 12,943               | 1.28%                 |
| Department of Wildlife Conservation                             | 0               | 0               | 5,750,000               | 5,750,000               | 0                    | 0.00%                 |
| Railroad Revitalization Fund                                    | 7,345           | 9,457           | 94,406                  | 94,004                  | 402                  | 0.43%                 |
| Gasoline Boat and Water Safety                                  |                 | . 0             | 0                       | 0                       | 0                    | 0.00%                 |
| IFTA Tax                                                        | 1,138,944       | 53,619          | 5,040,643               | 4,882,187               | 158,456              | 3.25%                 |
| Gaming Counties Bond Sinking Fund Total Petroleum Tax Transfers | \$26,015,940    | \$30,812,253    | \$256,957,232           | \$262,479,213           | (\$5,521,981)        | 0.00%<br>-2.10%       |
| Total Petroleum Tax Transfers                                   | \$20,015,940    | \$30,612,253    | \$250,957,232           | \$202,479,213           | (\$5,521,961)        | -2.10%                |
| Privilege Tax Transferred to:                                   |                 |                 |                         |                         |                      |                       |
| General Fund                                                    | \$533,257       | \$680,239       | \$5,731,863             | \$3,824,186             | \$1,907,677          | 49.88%                |
| Highway Department                                              | 3,407,663       | 3,235,374       | 29,467,294              | 31,993,221              | (2,525,927)          | -7.90%                |
| 4-Lane Highway Project                                          | 943,219         | 1,139,731       | 8,795,902               | 8,847,896               | (51,994)             | -0.59%                |
| Dept of Marine Resources                                        | 1,420           | 1,620           | 13,120                  | 14,260                  | (1,140)              | -7.99%                |
| Trauma Care Fund                                                | 693,976         | 838,912         | 6,436,760               | 6,482,324               | (45,564)             | -0.70%                |
| Counties                                                        | 1,356,197       | 1,218,832       | 17,245,619              | 16,732,165              | 513,453              | 3.07%                 |
| Comm for Volunteer Services                                     | 168             | 96              | 1,224                   | 1,224                   | 0                    | 0.00%                 |
| Municipalities                                                  | 0               | 0               | 0                       | 0                       | 0                    | 0.00%                 |
| Public Service Commission                                       | 0               | . 0             | 0                       | 0                       | 0                    | 0.00%                 |
| Mailing Fees                                                    | 28,632          | 27,614          | 280,211                 | 271,151                 | 9,060                | 3.34%                 |
| Apportioned Tags<br>Mississippi Burn Center                     | 16,099<br>0     | 14,449<br>0     | 475,248<br>0            | 636,712<br>0            | (161,464)<br>0       | -25.36%<br>0.00%      |
| Mississippi Burn Care Fund                                      | 22,642          | 30,739          | 203,413                 | 222,858                 | (19,446)             | -8.73%                |
| Veteran's Nursing Home                                          | 16,332          | 18,618          | 146,226                 | 144,438                 | 1,788                | 1.24%                 |
| Wildlife Heritage                                               | 34,060          | 45,120          | 310,620                 | 335,620                 | (25,000)             | -7.45%                |
| MS Soil & Water Conservation Education Fund                     | 875             | 575             | 6,275                   | 7,075                   | (800)                | -11.31%               |
| Animal Care Fund                                                | 4.000           | 4,600           | 38,150                  | 40,175                  | (2,025)              | -5.04%                |
| New Capitol R & R                                               | 30,251          | 35,484          | 281,521                 | 290,409                 | (8,889)              | -3.06%                |
| Distinctive License Tag Fees                                    | 255,082         | 280,888         | 2,363,947               | 2,415,680               | (51,733)             | -2.14%                |
| MS Athletic Comm                                                | 96              | 312             | 2,592                   | 3,000                   | (408)                | -13.60%               |
| Grand Lodge of Mississippi                                      | 0               | 0               | 0                       | 0                       | 0                    | 0.00%                 |
| License Plate Acquisition Fund                                  | 196,084         | 333,420         | 2,005,754               | 3,005,827               | (1,000,073)          | -33.27%               |
| Dept of Education -Support Teachers                             | 2,352           | 2,448           | 19,800                  | 20,280                  | (480)                | -2.37%                |
| MS Board of Contractors                                         | 384             | 408             | 3,768                   | 2,712                   | 1,056                | 38.94%                |
| Total Privilege Tax Transfers                                   | \$7,542,789     | \$7,909,479     | \$73,829,305            | \$75,291,213            | (\$1,461,908)        | -1.94%                |
| Title Fees Transferred to:                                      |                 |                 |                         |                         |                      |                       |
| General Fund                                                    | \$0             | \$0             | \$0                     | \$0                     | \$0                  | 0.00%                 |
| DOR Title Fees                                                  | \$630,565       | \$930.152       | 5.606.686               | 5.597.771               | 8.915                | 0.16%                 |
| Total Title Fees Transfers                                      | \$630,565       | \$930,152       | \$5,606,686             | \$5,597,771             | \$8,915              | 0.16%                 |
| Total Tillo I ddd Tiandroid                                     | φοσο,σσσ        | ψοσο, τοΣ       | φοισσοίσσο              | φο,σοι,ιιι              | ψο,σ.σ               | 0.1070                |
| Insurance Premium Tax Transferred to:                           |                 |                 |                         |                         |                      |                       |
| General Fund                                                    | \$0             | \$3,418         | \$100,344,965           | \$68,713,384            | \$31,631,581         | 46.03%                |
| Municipalities                                                  | 0               | 4,494           | 1,409,221               | 1,197,693               | 211,528              | 17.66%                |
| County Fire Protection                                          | 0               | 4,494           | 1,409,222               | 1,197,694               | 211,528              | 17.66%                |
| State Fire Academy Fund                                         | 0               | 8,988           | 2,818,444               | 2,395,389               | 423,055              | 17.66%                |
| Budget Contingency Fund                                         | 0               | 0               | 0                       | 0                       | 0                    | 0.00%                 |
| Insurance Premium - Windstorm                                   | 0               | 0               | 0                       | 0                       | 0                    | 0.00%                 |
| Insurance Department (Arson Reward)                             | 0               | 0               | 0                       | 1,000                   | (1,000)              | -100.00%              |
| City of Jackson                                                 | 0               | 133             | 157,675                 | 113,574                 | 44,101               | 38.83%                |
| Total Ins. Premium Tax Transfers                                | \$0             | \$21,527        | \$106,139,528           | \$73,618,736            | \$32,520,793         | 44.17%                |
| ABC Collections transferred to:                                 |                 |                 |                         |                         |                      |                       |
| General Fund                                                    | \$8,028,214     | \$7,182,619     | \$42,441,518            | \$41,015,487            | \$1,426,032          | 3.48%                 |
| Counties                                                        | 29,475          | 32,850          | 193,860                 | 207,800                 | (13,940)             | -6.71%                |
| Municipalities                                                  | 193,835         | 179,985         | 1,455,770               | 1,415,635               | 40,135               | 2.84%                 |
| Department of Mental Health                                     | 740,995         | 647,281         | 3,936,893               | 3,722,886               | 214,006              | 5.75%                 |
| Total ABC Transfers                                             | \$8,992,519     | \$8,042,735     | \$48,028,041            | \$46,361,808            | \$1,666,233          | 3.59%                 |
|                                                                 |                 |                 |                         |                         |                      |                       |
| Statewide Privilege Fees transferred to:                        |                 |                 |                         |                         |                      |                       |
| General Fund                                                    | 9,080           | 1,342           | 677,780                 | 698,866                 | (21,086)             | -3.02%                |
| Total Statewide Privilege Fees                                  | 9,080           | 1,342           | 677,780                 | 698,866                 | (21,086)             | -3.02%                |
|                                                                 |                 |                 |                         |                         |                      |                       |

COMPARING JULY 1, 2013 - JUNE 30, 2014

| COMPARING JULY 1, 2013 - JUNE 30, 2014<br>COMPARING JULY 1, 2012 - JUNE 30, 2013 |                      |                      |                                       |                            |                                |                       |
|----------------------------------------------------------------------------------|----------------------|----------------------|---------------------------------------|----------------------------|--------------------------------|-----------------------|
|                                                                                  |                      |                      | 07-01-2013                            | 07-01-2012                 | INCREASE                       | INCREASE              |
|                                                                                  | January<br>2014      | JANUARY<br>2013      | to<br>6/30/2014                       | to<br>6/30/2013            | (DECREASE)<br>AMOUNT           | (DECREASE)<br>PERCENT |
| Beer and Wine Tax transferred to:                                                |                      |                      |                                       |                            |                                |                       |
| General Fund                                                                     | \$2,269,884          | \$1,975,150          | \$17,785,928                          | \$17,837,996               | (\$52,068)                     | -0.29%                |
| Total Beer and Wine Tax Transfers                                                | \$2,269,884          | \$1,975,150          | \$17,785,928                          | \$17,837,996               | (\$52,068)                     | -0.29%                |
| ATV/ Motorcycle Fees transferred to:                                             |                      |                      |                                       |                            |                                |                       |
| Trauma Care Fund                                                                 | \$111,773            | \$95,305             | \$698,611                             | \$641,673                  | \$56,938                       | 8.87%                 |
| Total ATV/ Motorcycle Fees Transfers                                             | \$111,773            | \$95,305             | \$698,611                             | \$641,673                  | \$56,938                       | 8.87%                 |
| Estate Tax transferred to:                                                       | *0                   | 40                   | £4.094                                | ¢4 504 694                 | (\$4 E00 E07)                  | 00.720/               |
| General Fund Total Estate Tax Transfers                                          | \$0<br>\$0           | \$0<br>\$0           | \$4,084<br>\$4,084                    | \$1,504,681<br>\$1,504,681 | (\$1,500,597)<br>(\$1,500,597) | -99.73%<br>-99.73%    |
| Installment Loan Tax transferred to:                                             |                      |                      |                                       |                            |                                |                       |
| General Fund                                                                     | \$1,877,246          | \$2,036,065          | \$6,196,690                           | \$6,837,196                | (\$640,507)                    | -9.37%                |
| Total Installment Loan Tax Transfers                                             | \$1,877,246          | \$2,036,065          | \$6,196,690                           | \$6,837,196                | (\$640,507)                    | -9.37%                |
| Casual Auto Sales transferred to:                                                |                      |                      |                                       |                            |                                |                       |
| General Fund Motor Vehicle Ad Valorem Tax Reduction Fund                         | \$0<br>711.054       | \$0<br>497.284       | \$0<br>3.679.010                      | \$0<br>4.167.963           | \$0<br>(488.952)               | 0.00%<br>-11.73%      |
| Total Casual Auto Sales Tax Transfers                                            | \$711,054            | \$497,284            | \$3,679,010                           | \$4,167,963                | (\$488,952)                    | -11.73%               |
| AMO Carthaurante                                                                 |                      |                      |                                       |                            | ,                              |                       |
| AMS Settlement: General Fund                                                     | \$0                  | \$0                  | \$0                                   | \$0                        | \$0                            | 0.00%                 |
| Total AMS Settlement Tax Transfers                                               | \$0                  | \$0                  | \$0                                   | \$0                        | \$0                            | 0.00%                 |
| Timber Severance Tax transferred to:                                             |                      |                      |                                       |                            |                                |                       |
| General Fund                                                                     | \$2,246              | \$0                  | \$2,530                               | \$8                        | \$2,522                        | 31529.13%             |
| Timber Severance - Counties Timber Severance - Forest Resources                  | 68,652<br>265,623    | 58,601<br>234,403    | 460,183<br>1,829,645                  | 426,563<br>1,706,221       | 33,620<br>123,424              | 7.88%<br>7.23%        |
| Total Timber Severance Tax Transfers                                             | \$336,521            | \$293,004            | \$2,292,358                           | \$2,132,792                | \$159,566                      | 7.48%                 |
| Tobacco Tax transferred to:                                                      |                      |                      |                                       |                            |                                |                       |
| General Fund                                                                     | \$10,599,916         | \$13,296,869         | \$86,483,345                          | \$90,183,515               | (\$3,700,171)                  | -4.10%                |
| Total Tobacco Tax Transfers                                                      | \$10,599,916         | \$13,296,869         | \$86,483,345                          | \$90,183,515               | (\$3,700,171)                  | -4.10%                |
| Nuclear In Lieu transferred to:                                                  |                      |                      |                                       |                            |                                |                       |
| General Fund<br>Nuclear Plant in Lieu (Counties)                                 | \$0<br>0             | \$0<br>0             | \$0<br>0                              | \$0<br>0                   | \$0<br>0                       | 0.00%<br>0.00%        |
| Nuclear Plant in Lieu (Counties)                                                 | 0                    | 0                    | 0                                     | 0                          | 0                              | 0.00%                 |
| Total Nuclear In Lieu Transfers                                                  | \$0                  | \$0                  | \$0                                   | \$0                        | \$0                            | 0.00%                 |
| Penalty-Dyed Diesel Fuel transferred to:                                         |                      |                      |                                       |                            |                                |                       |
| General Fund                                                                     | \$4,000              | \$1,000              | \$8,200                               | \$6,350                    | \$1,850                        | 29.13%                |
| Total Penalty-Dyed Diesel Fuel Transfers                                         | \$4,000              | \$1,000              | \$8,200                               | \$6,350                    | \$1,850                        | 29.13%                |
| Natural Gas Tax transferred to: General Fund                                     | #20.002              | \$20.42 <b>7</b>     | P256 479                              | \$442.0EE                  | (POC 477)                      | 10 520/               |
| Total Natural Gas Tax Transfers                                                  | \$39,882<br>\$39,882 | \$39,437<br>\$39,437 | \$356,478<br>\$356,478                | \$442,955<br>\$442,955     | (\$86,477)<br>(\$86,477)       | -19.52%<br>-19.52%    |
| Freeport Warehouse Tax to:                                                       |                      |                      |                                       |                            |                                |                       |
| General Fund                                                                     | \$0                  | \$0                  | \$0                                   | \$0                        | \$0                            | 0.00%                 |
| Total Freeport Warehouse Tax                                                     | \$0                  | \$0                  | \$0                                   | \$0                        | \$0                            | 0.00%                 |
| Interest On Investments (STC) & Misc. transferred to:                            |                      |                      |                                       |                            |                                |                       |
| General Fund                                                                     | \$50                 | \$77                 | \$167                                 | \$13,013                   | (\$12,846)                     | -98.71%               |
| Total Int. On Investments (STC) Transfers                                        | \$50                 | \$77                 | \$167                                 | \$13,013                   | (\$12,846)                     | -98.71%               |
| TVA In Lieu transferred to: General Fund                                         | \$163,837            | \$226,240            | \$1,496,698                           | \$1,716,937                | (\$220,239)                    | -12.83%               |
| TVA in Lieu Tax (Counties)                                                       | 0                    | \$220,240<br>0       | 6,725,249                             | 6,990,786                  | (265,537)                      | -3.80%                |
| TVA in Lieu Tax (Municipalities)                                                 | 0                    | 0                    | 3,100,757                             | 3,356,417                  | (255,660)                      | -7.62%                |
| TVA in Lieu Tax (Schools) Total TVA In Lieu Transfers                            | 0<br>\$163,837       | \$226,240            | 3,288,919<br>\$14,611,623             | 3,457,942<br>\$15,522,082  | (169,023)<br>(\$910,458)       | -4.89%<br>-5.87%      |
|                                                                                  | 4,                   | ¥===,= .0            | · · · · · · · · · · · · · · · · · · · | ,,                         | (41.1, 700)                    | 2.31 /0               |
| Regulatory Fees transferred to: General Fund                                     | \$0                  | \$592                | \$31,023                              | \$6,246                    | \$24,776                       | 396.65%               |
| Total Regulatory Fees                                                            | \$0                  | \$592                | \$31,023                              | \$6,246                    | \$24,776                       | 396.65%               |
| Prepaid Wireless E911 transferred to:                                            |                      |                      |                                       |                            |                                |                       |
| CMRS Board                                                                       | \$341,326            | \$402,097            | \$2,771,066                           | \$2,664,533                | \$106,533                      | 4.00%                 |
| Prepaid Wireless E911 Fee                                                        | 6,966                | 8,206<br>\$410,202   | 56,752<br>\$2,927,917                 | 54,378<br>\$2,719,011      | 2,373                          | 4.36%                 |
| Total Prepaid Wireless E911                                                      | \$348,292            | \$410,303            | \$2,827,817                           | \$2,718,911                | \$108,907                      | 4.01%                 |