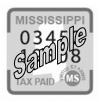

## NOTICE REGARDING STAMP REDESIGN

July 1, 2015, the Mississippi Department of Revenue (MDOR) will begin using a new stamp design. The new stamps will be –

- 20 Rolls Light Blue with Pink Border
- 20 Sheets Light Green with Purple Border
- 25 Sheets Light Purple with Blue Border

Please continue to use the current stamp until you have exhausted your inventory. There is no need to request a credit/refund or ask for the stamps to be exchanged.

Note: The stamp redesign is in addition to the Direct to Distributor implementation.